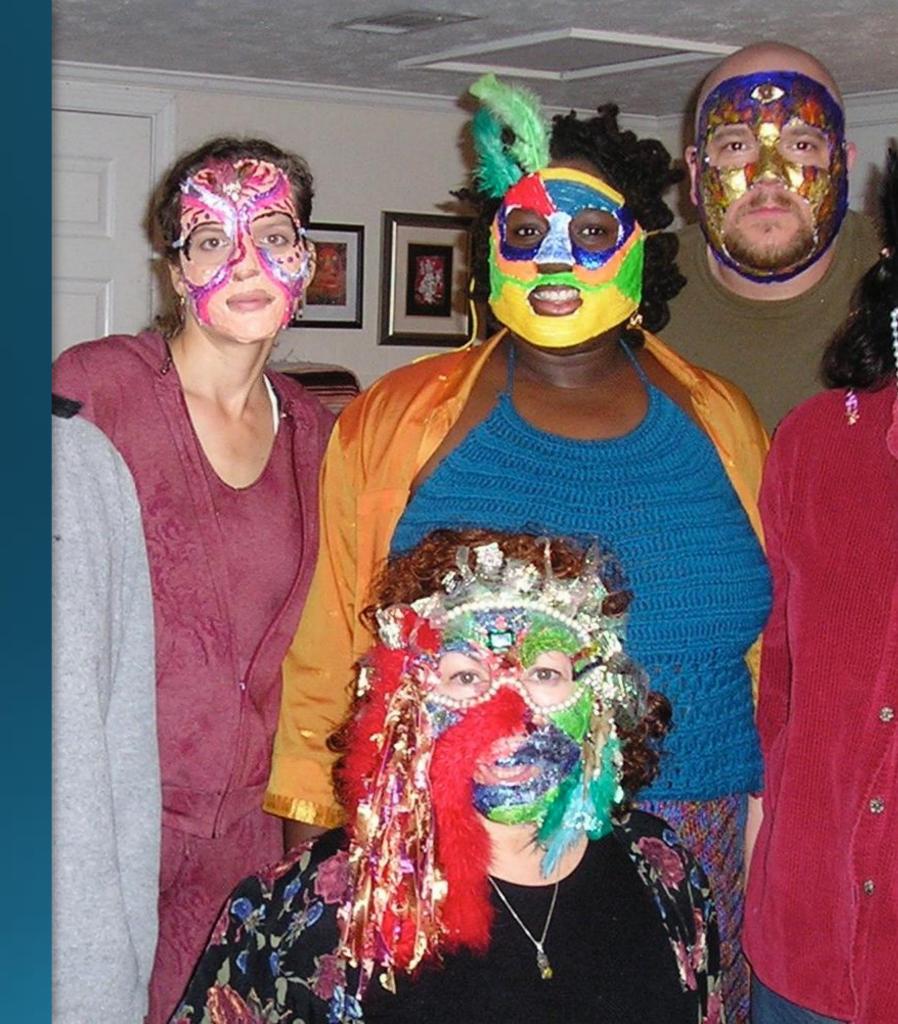

#### NON-ORDINARY STATES

- Drumming
- Trance Dance
- Mask Making
- Journey Work
- Mask Work

Dance to activate Fire's Primary High Priestess Power of Action.

Serious Power align with intent & desires