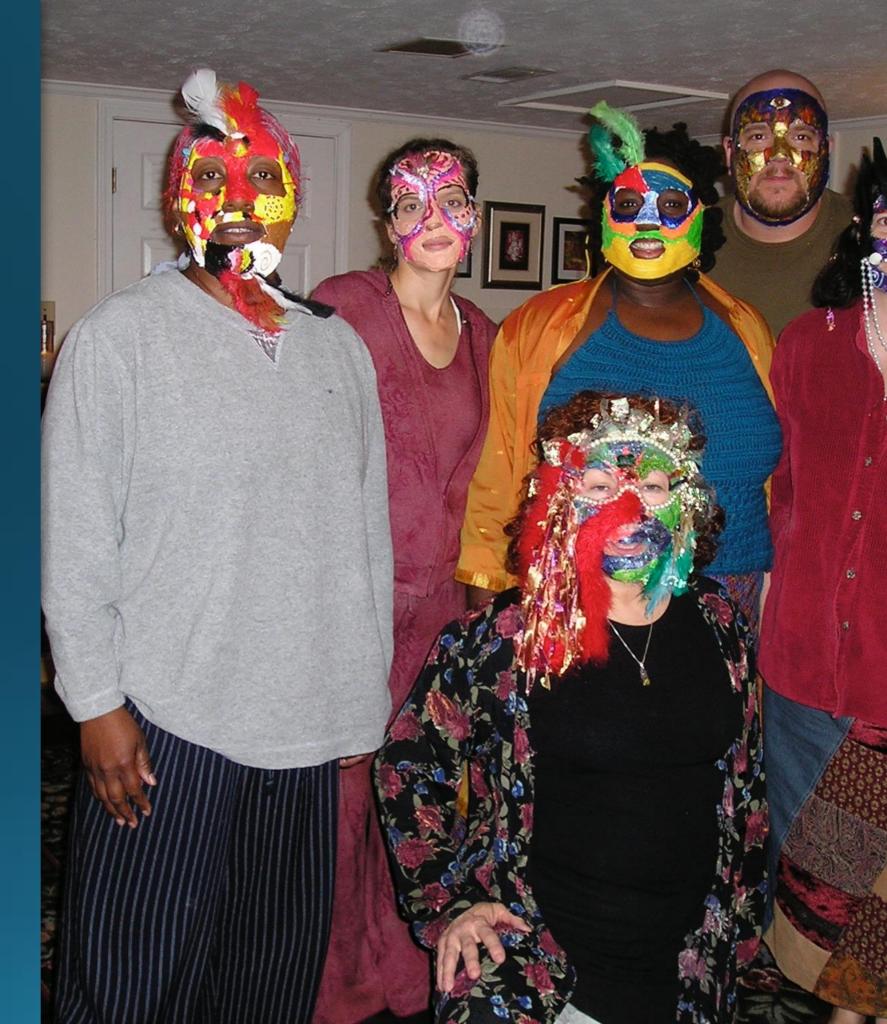

#### NON-ORDINARY STATES

- Drumming
- Trance Dance
- Mask Making
- Journey Work
- Mask Work

Dance to activate Fire's Primary High Priestess Power of Action.

Serious Power align with intent & desires