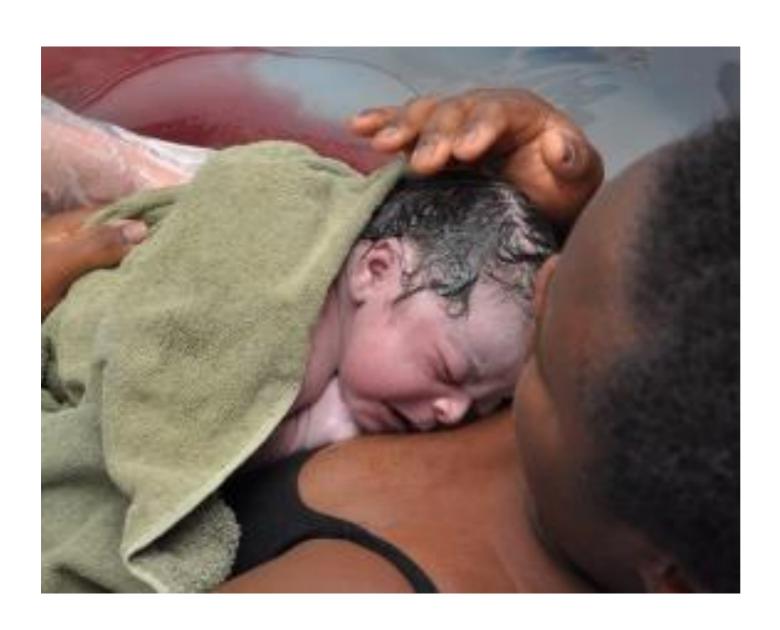

#### Yang Feminine

The yang feminine rides the wave of organic timing instinctively knowing when to birth the creation. It then pushes that new life from the nurturing womb space in which it grew.