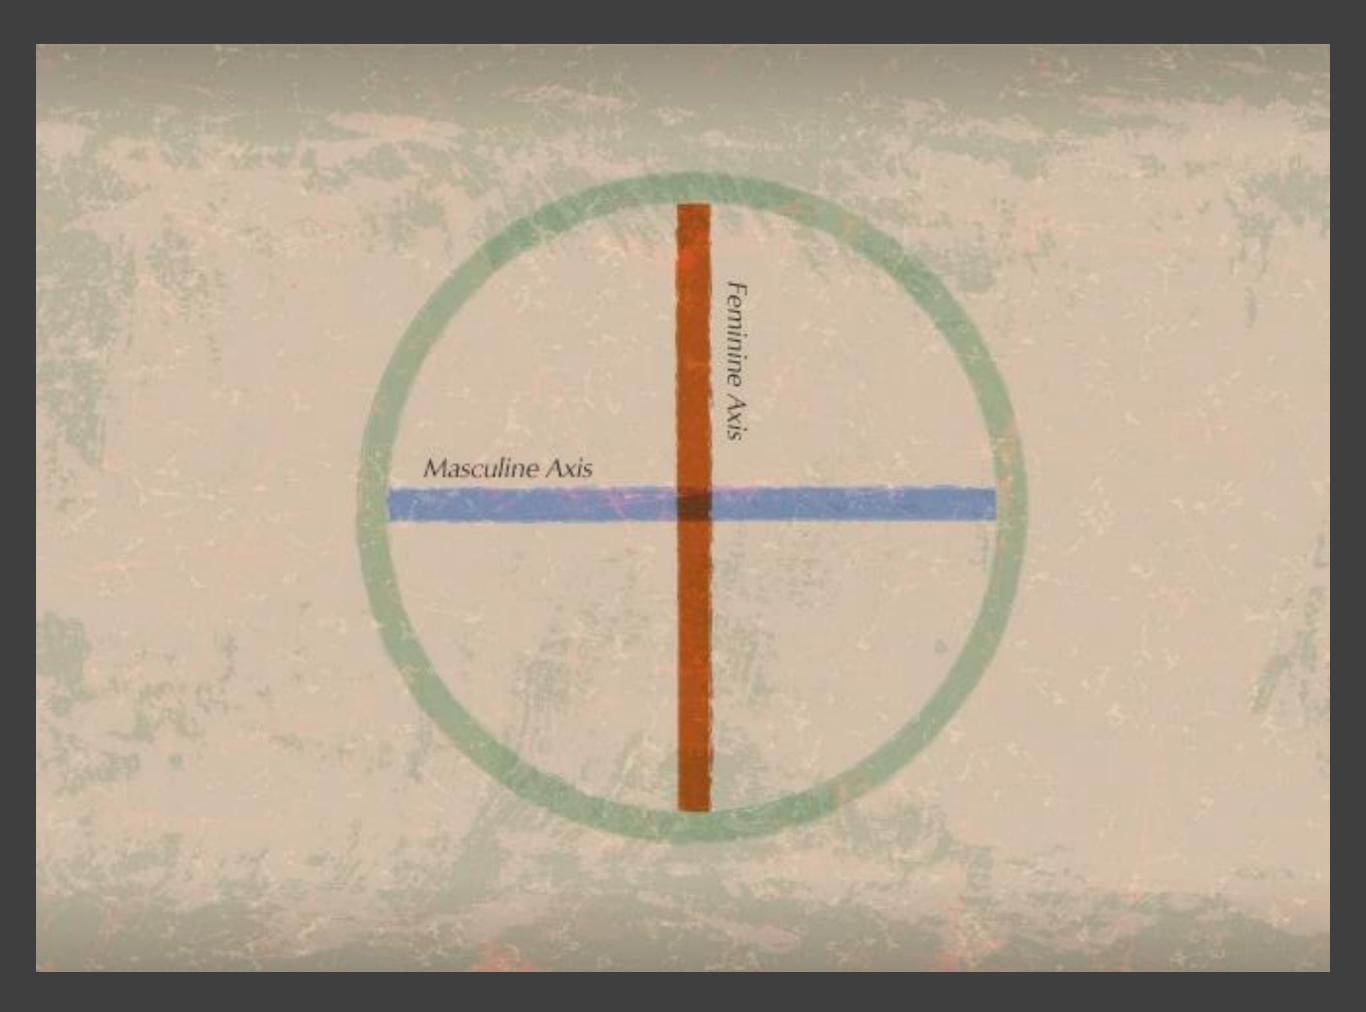

#### Yin/Yang Feminine/Masculine

- Active/Receptive
- Yin Feminine
- Yin Masculine
- Yang Feminine
- Yang Masculine

## Integration Yin/Yang Feminine/Masculine

- Active/Receptive
- Yin Feminine
- Yin Masculine
- Yang Feminine
- Yang Masculine

## Dance to Integrate Your Yin/Yang Feminine/Masculine

- Active/Receptive
- Yin Feminine
- Yin Masculine
- Yang Feminine
- Yang Masculine