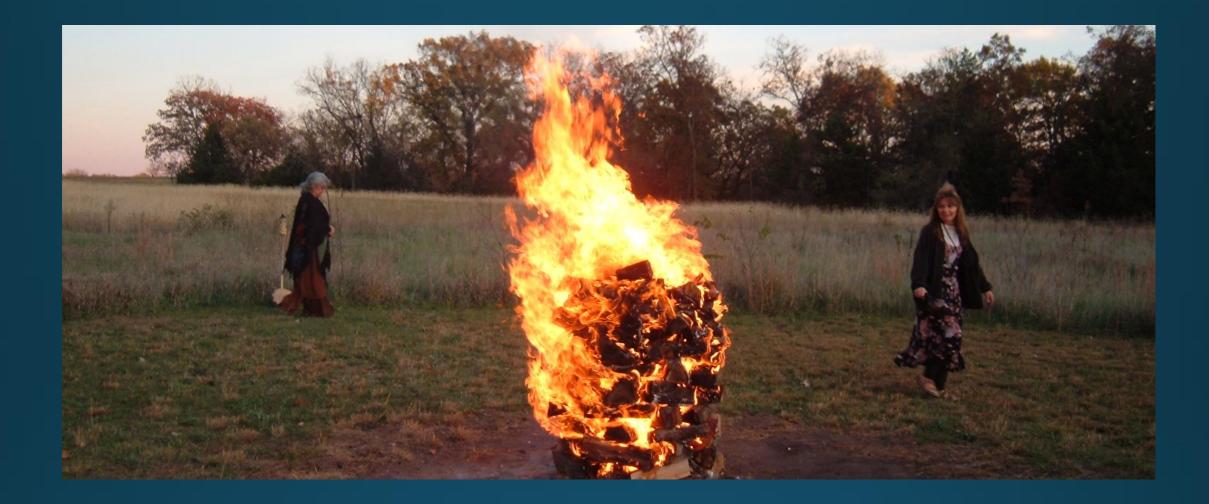

## Fire Action Realm

Keeping Ceremony Energized Utilizing the energy of the Ceremony Utilizing Activation Fire in Ceremony burning objects, candle-light, sacred fire, trance or altered states.