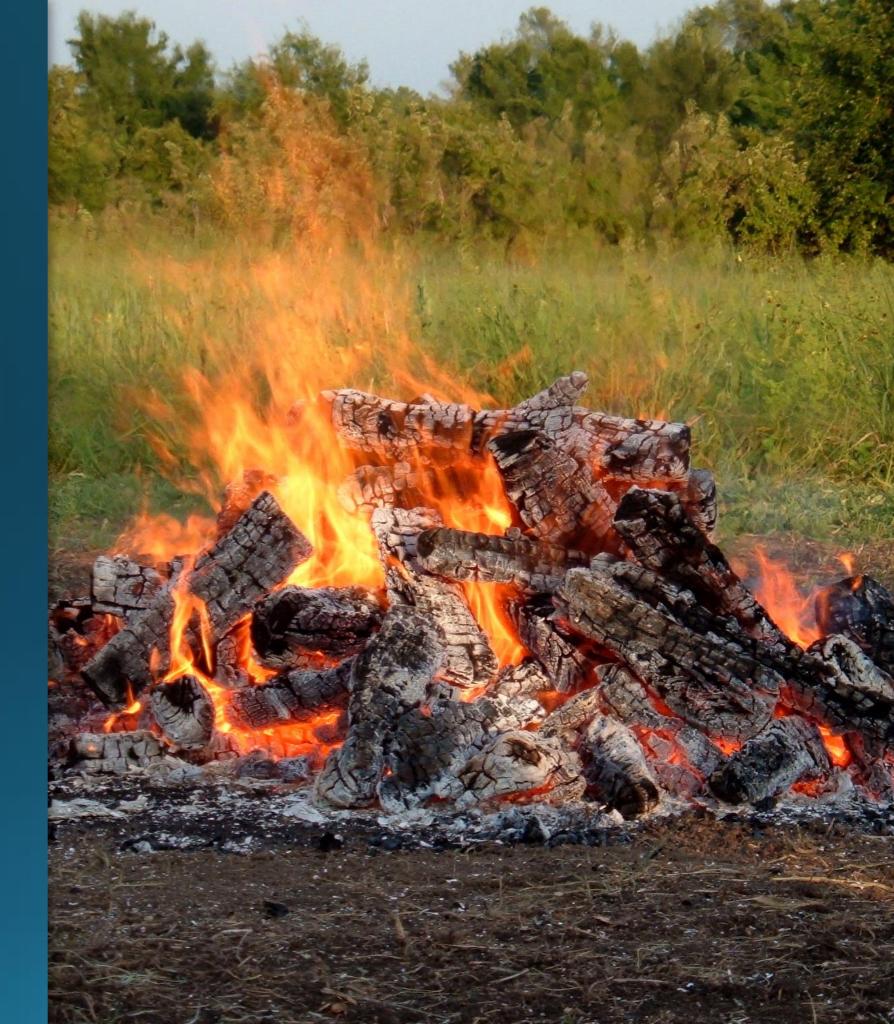

## Fire Action Realm

Keeping Ceremony Energized Utilizing the energy of the Ceremony Utilizing Activation Fire in Ceremony burning objects, candle-light, sacred fire, trance or altered states.