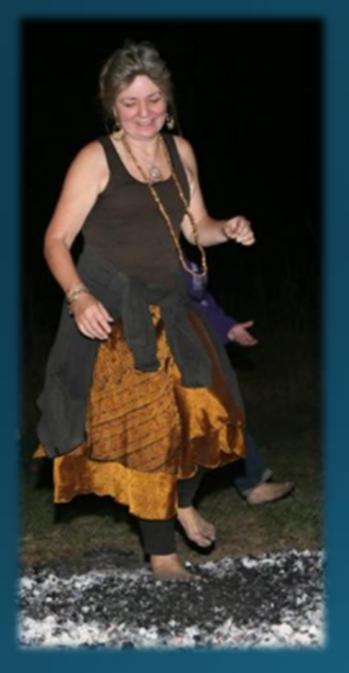

## Fire Action Realm

Keeping Ceremony Energized Utilizing the energy of the Ceremony Utilizing Activation Fire in Ceremony burning objects, candle-light, sacred fire, trance or altered states.