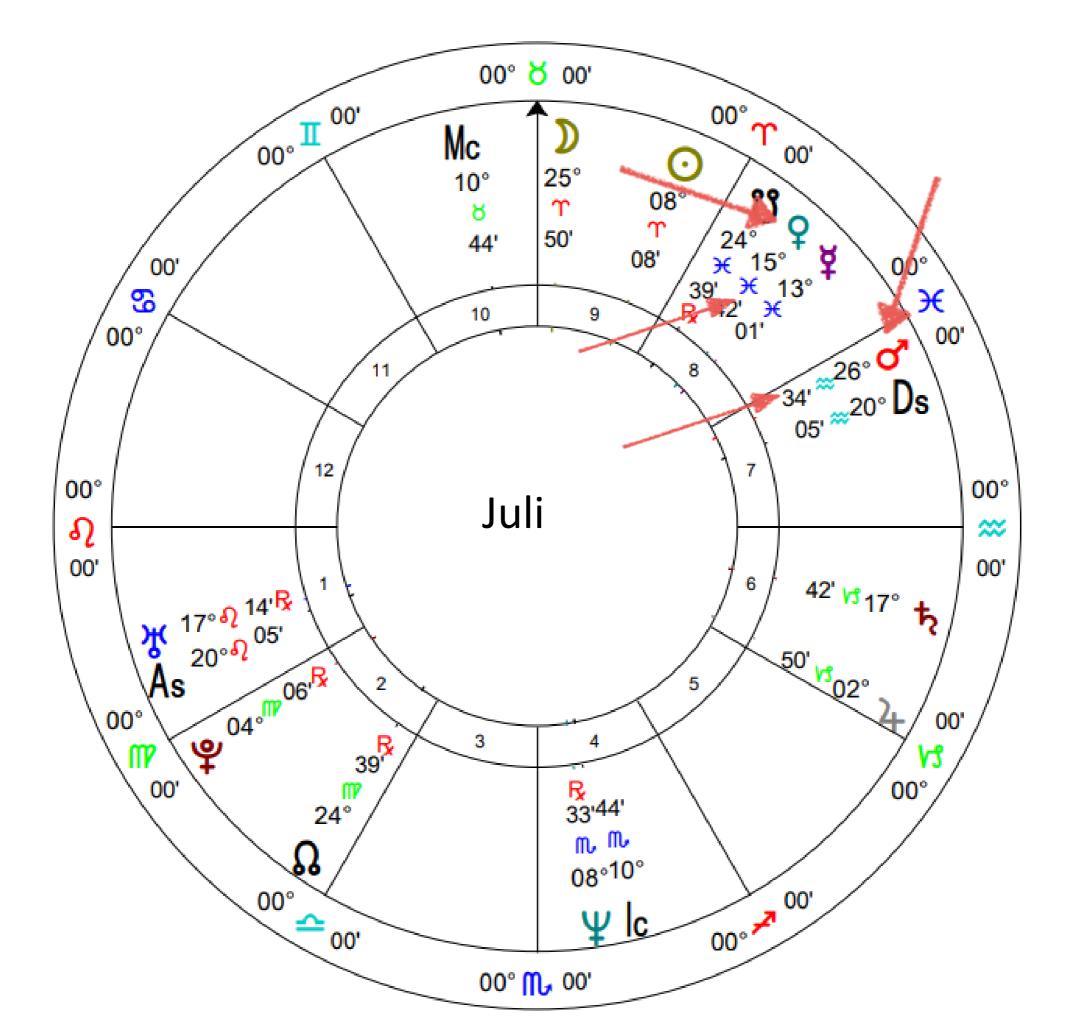

discipline to the physical world. Teach systems and structures. Create goals. Provide support for family and children.



#### Aquarius – Air: January 20 - February 18 Innovate. Experiment. Liberate. Bring in radically progressive original ideas. Gain insight and cosmic perspective. Launch new ideas. Explore unconventional and unique systems. Create your own way of doing things.

Pisces - Water: February 19 - March 20

Take risks. Revolutionize.



Develop a loving, caring, compassionate heart. Serve humanity. Intuit your night dreams and day-dreams. Create art and poetry. Take time for renewal. Contemplate. Pray. Meditate. Visualize. Introspectively connect to your inner and spiritual world.



## YOUR INNER CREATION GODDESS ARCHETYPE



### Feminine Self



## Masculine Self

































### Feminine Self

A RANCEMENT AND A STORE DESIGNATION OF CONSERVATION OF THE PROPERTY AND A DESIGNATION OF CONSERVATION OF CONSERVATION OF THE PROPERTY AND A DESIGNATION OF CONSERVATION OF THE PROPERTY AND A DESIGNATION OF CONSERVATION OF CONSERVAT

Message from Your Venus Archetype



### Message from Your Mars Archetype



### Masculine Self



unal Heritemation C. 2006 Indirate Of Constrator Expression Tel

6



## Journal with Both Archetypes

How well are they dancing together with creation?























#### Message from Your Moon Archetype



## Your Past Training

A RANCING CONTRACTOR OF CONTRA



Rísing Sign

Ascendant - On The Horizon New Focus of Overall Life Purpose

weak natural the thermosing Country of Company California Television Television