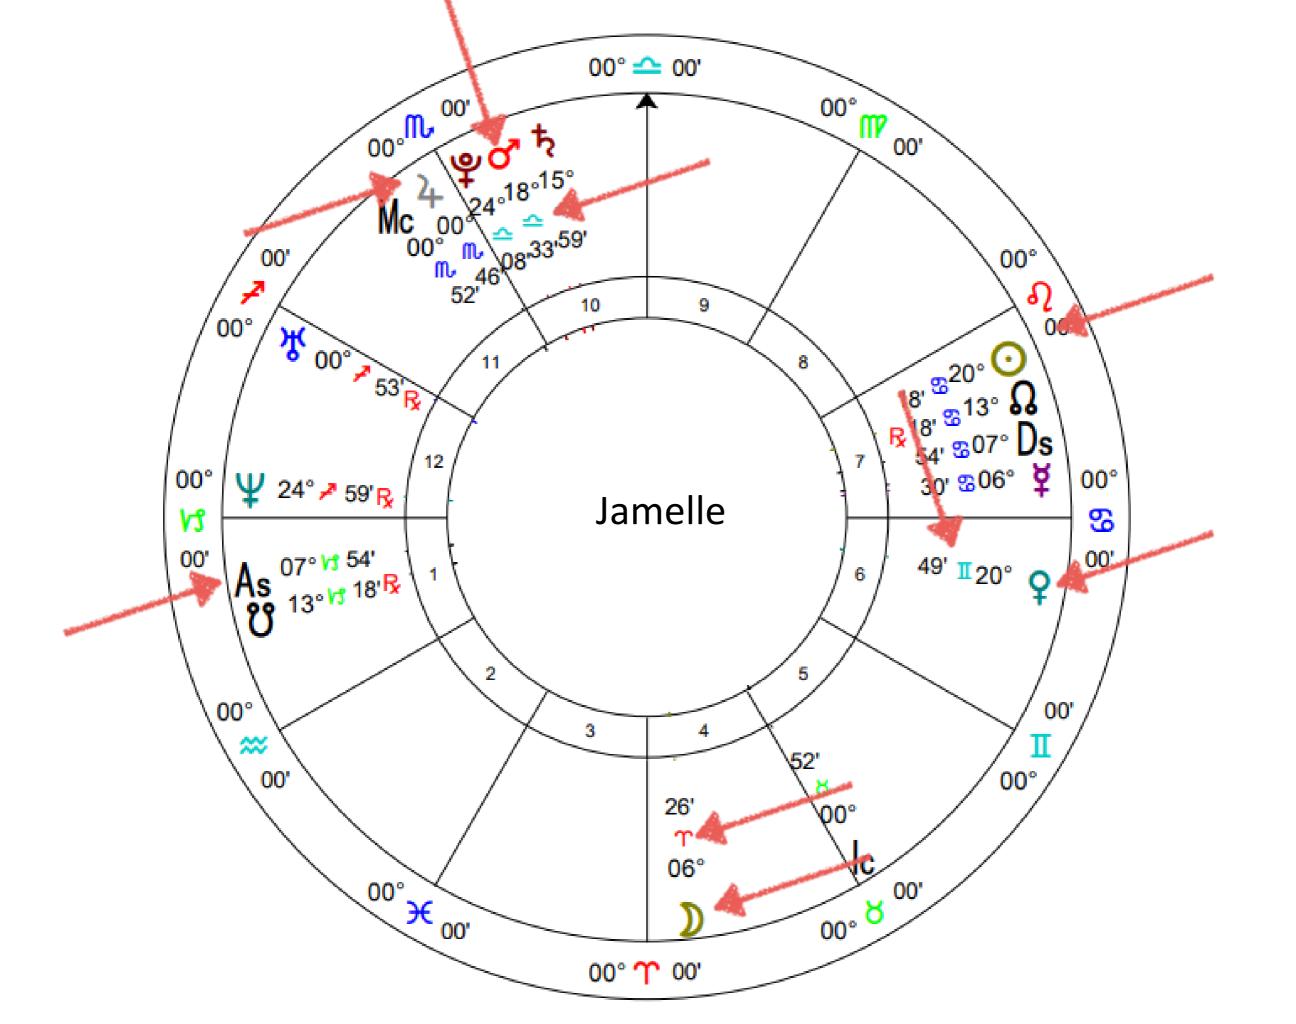

#### Message from Your Rising Sign Archetype

Rising Sign

Ascendant - On The Horizon New Focus of Overall Life Purpose

autority (Terraney) C 3000 Instructor Of Consumula Salaryanan Par

## Fastest Path to Rising Sign

weak parameter of the second state of the seco