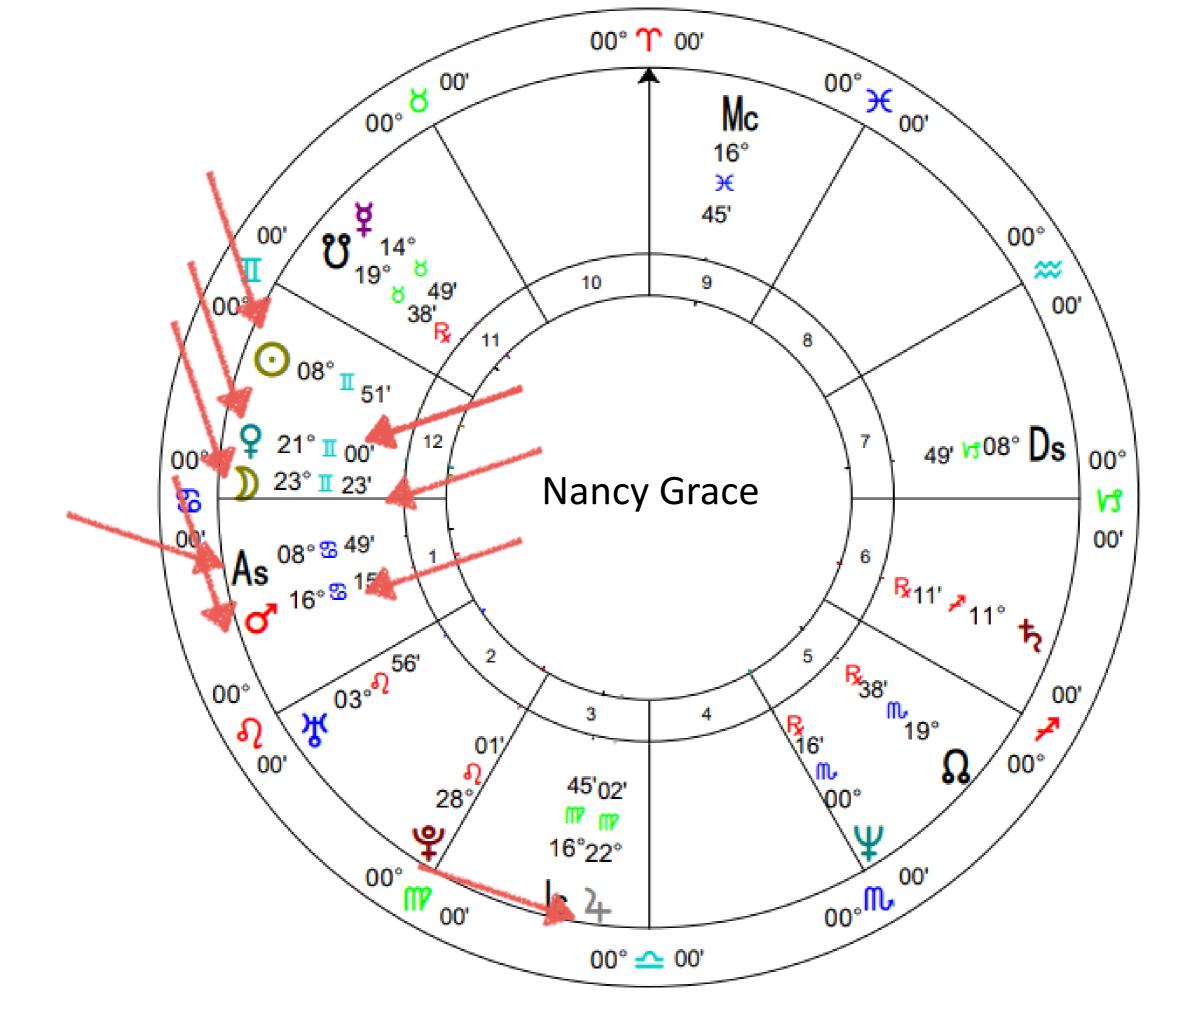

#### Message from Your Moon Archetype

#### Message from Your Rising Sign Archetype

Rising Sign

Ascendant - On The Horizon New Focus of Overall Life Purpose

autority (Terraney) C 3000 Instructor Of Consumula Salaryanan Par