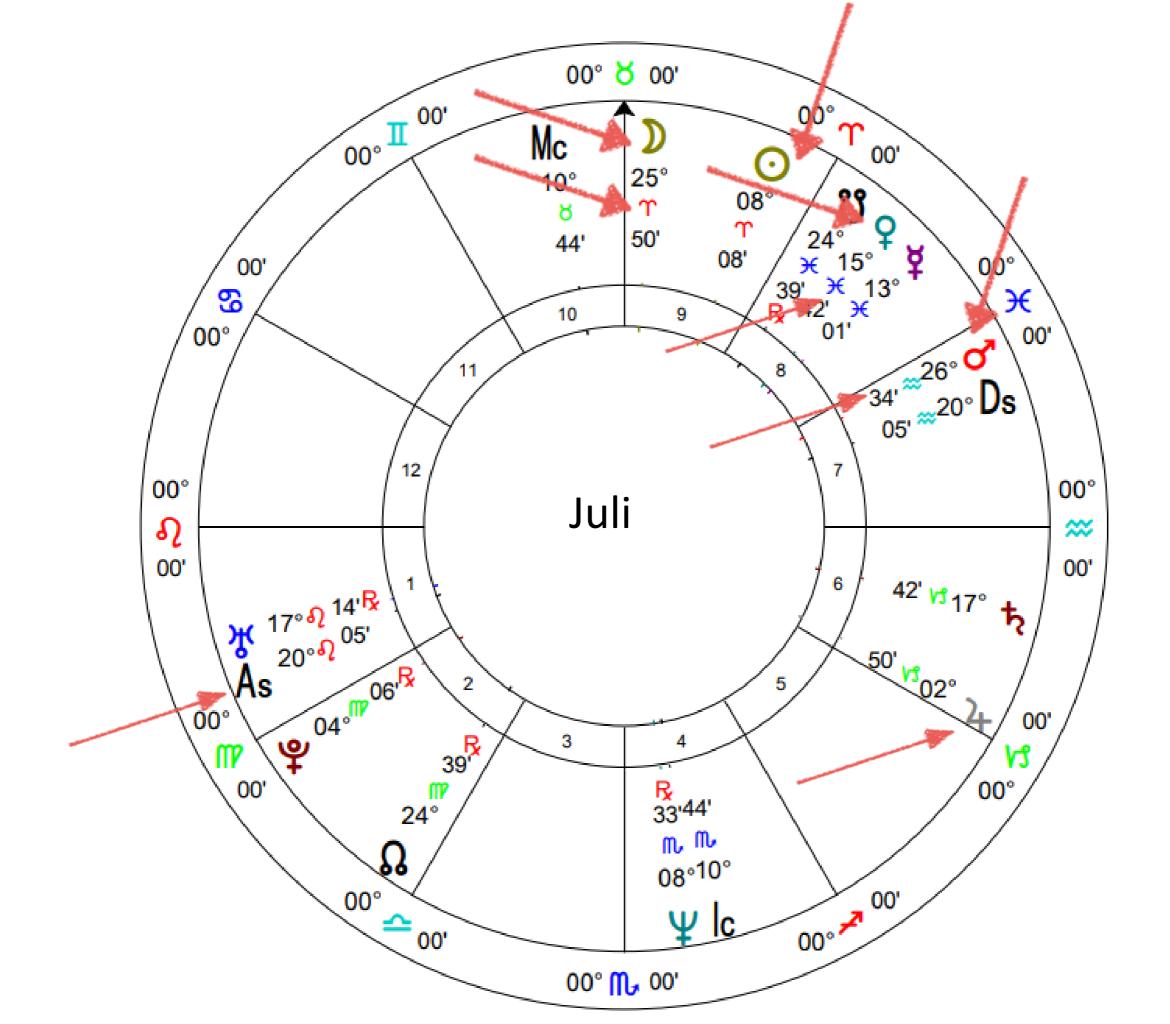

#### Message from Your Rising Sign Archetype

Rising Sign

Ascendant - On The Horizon New Focus of Overall Life Purpose

autority (Terraney) C 3000 Instructor Of Consumula Salaryanan Par

## Fastest Path to Rising Sign

weak parameter of the second state of the seco