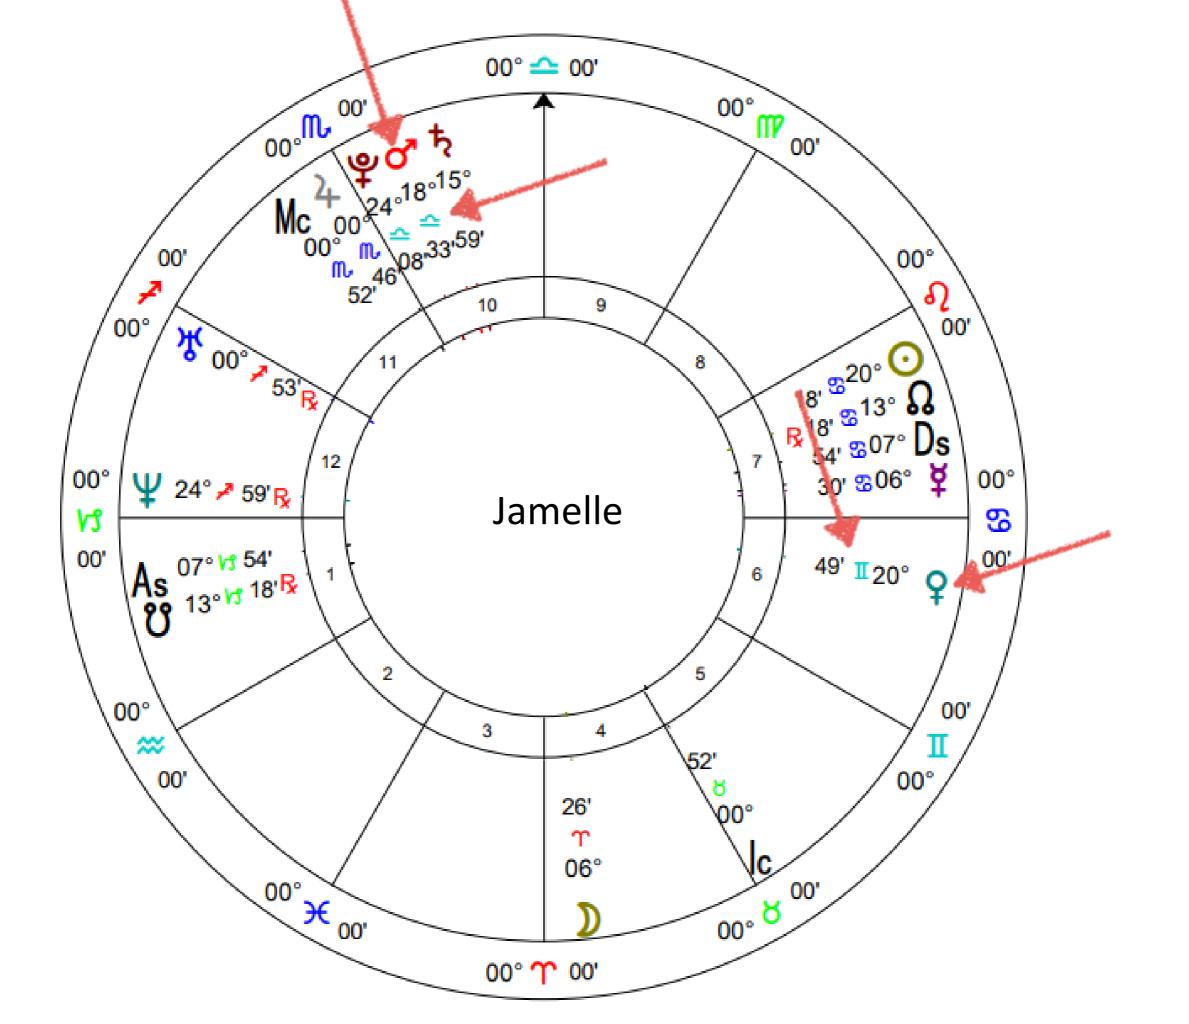

pline to the physical world. Teach systems and structures. Create goals. Provide support for family and children.



#### Aquarius – Air: January 20 - February 18 Innovate. Experiment. Liberate. Bring in radically progressive original ideas. Gain insight and cosmic perspective. Launch new ideas. Explore unconventional and unique systems. Create your own way of doing things.

Pisces - Water: February 19 - March 20

Take risks. Revolutionize.



Develop a loving, caring, compassionate heart. Serve humanity. Intuit your night dreams and day-dreams. Create art and poetry. Take time for renewal. Contemplate. Pray. Meditate. Visualize. Introspectively connect to your inner and spiritual world.



## YOUR INNER CREATION GODDESS ARCHETYPE



### Feminine Self



## Masculine Self

































### Feminine Self

A RANCEMENT AND A STORE DESIGNATION OF CONSERVATION OF THE PROPERTY AND A DESIGNATION OF CONSERVATION OF CONSERVATION OF THE PROPERTY AND A DESIGNATION OF CONSERVATION OF THE PROPERTY AND A DESIGNATION OF CONSERVATION OF CONSERVAT

Message from Your Venus Archetype



### Message from Your Mars Archetype



### Masculine Self



unal Heritemation C. 2006 Indirate Of Constrator Expression Tel

6



## Journal with Both Archetypes

How well are they dancing together with creation?























#### Message from Your Moon Archetype



## Your Past Training

A RANCING CONTRACTOR OF CONTRA



Rísing Sign

Ascendant - On The Horizon New Focus of Overall Life Purpose

weak natural the thermosing Country of Company California Television Television