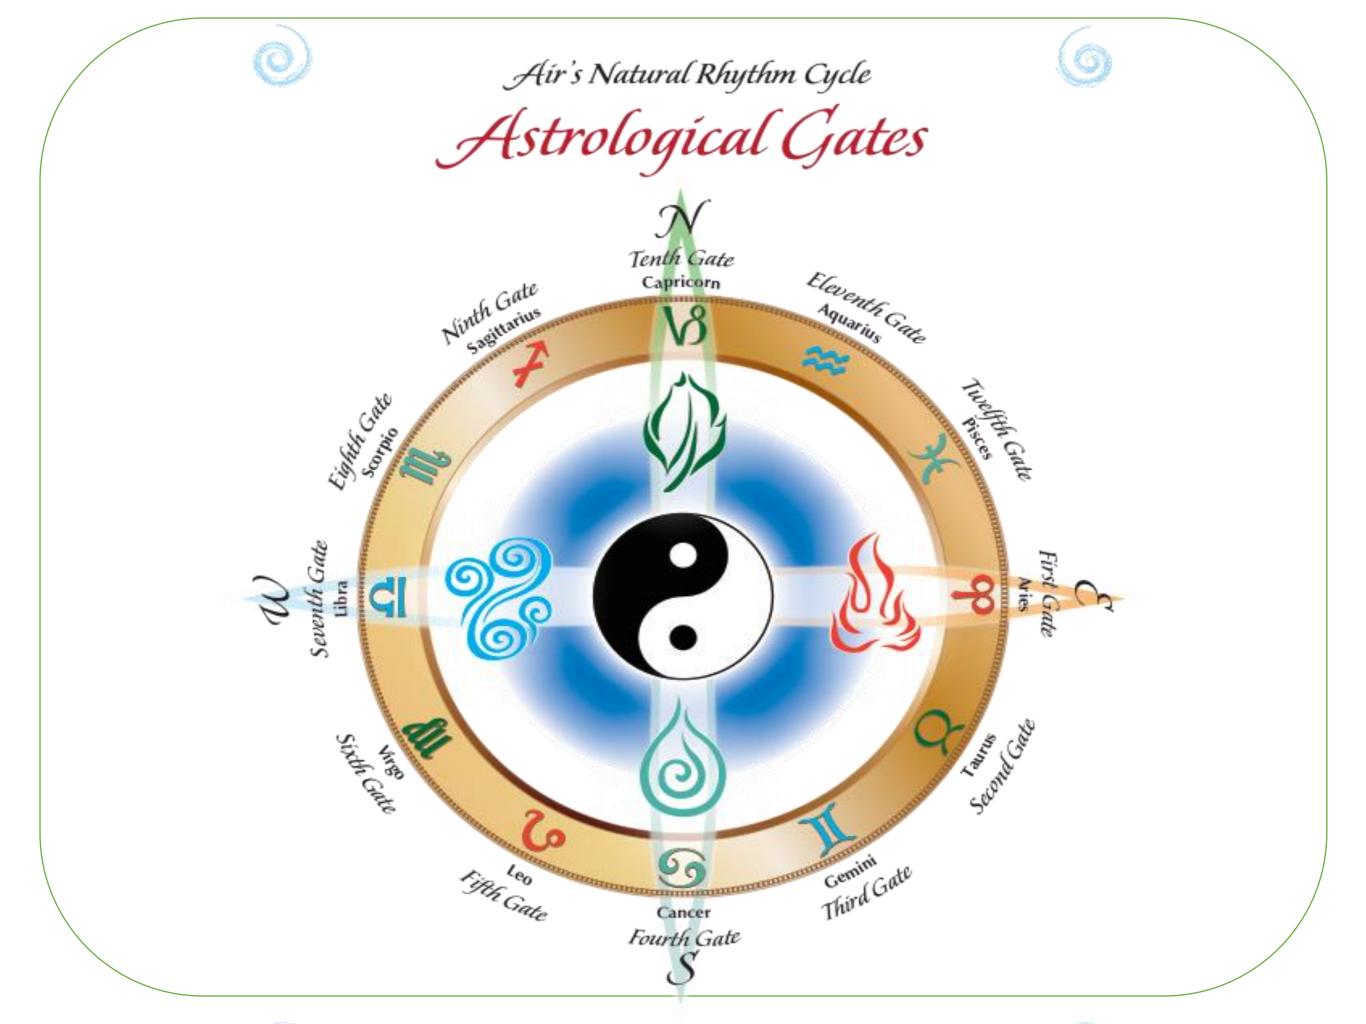

# Earth Archetypes

# Water Archetypes

# Air Archetypes

# Fire Archetypes

| d f i df        | 1.1      |
|-----------------|----------|
| Archetype House | Juiae    |
|                 | <i>y</i> |

| House/Gate | ARCHETYPE   | SYMBOL       |
|------------|-------------|--------------|
| 1          | Aries       | ရာ           |
| 2          | Taurus      | б            |
| 3          | Gemini      | I            |
| 4          | Cancer      | 9            |
| 5          | Leo         | ୧୦           |
| 6          | Virgo       | ny           |
| 7          | Líbra       | Ω            |
| 8          | Scorpio     | M,           |
| 9          | Sagittarius | $\mathbf{z}$ |
| 10         | Capricorn   | 8            |
| 11         | Aquaríus    | ~~           |
| 12         | Pisces      | X            |
|            |             |              |