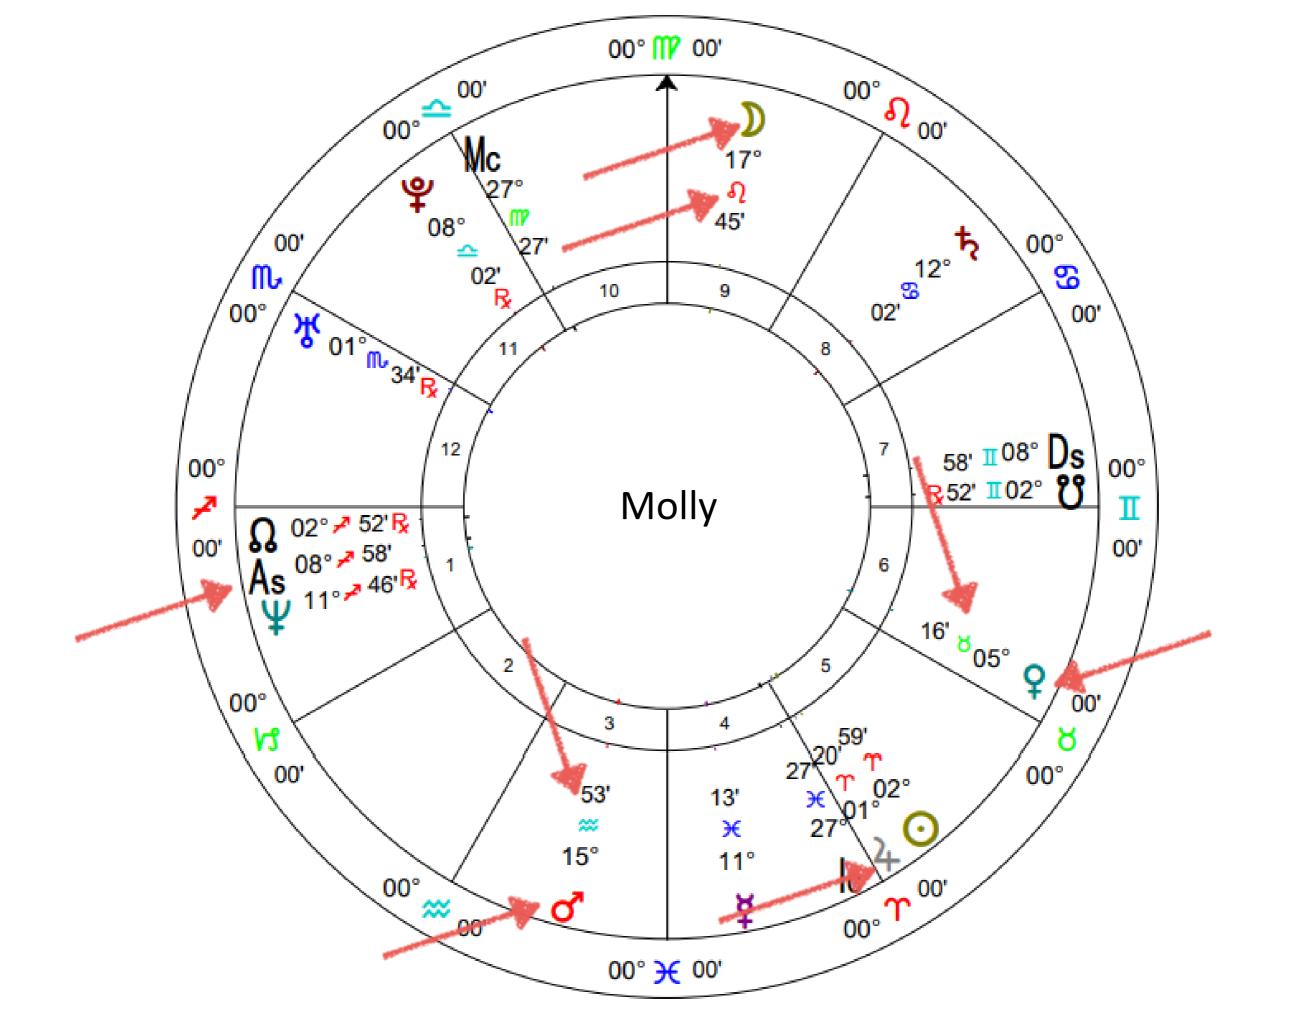

#### Message from Your Moon Archetype

#### Message from Your Rising Sign Archetype

Rising Sign

Ascendant - On The Horizon New Focus of Overall Life Purpose

autority (Terraney) C 3000 Instructor Of Consumula Salaryanan Par