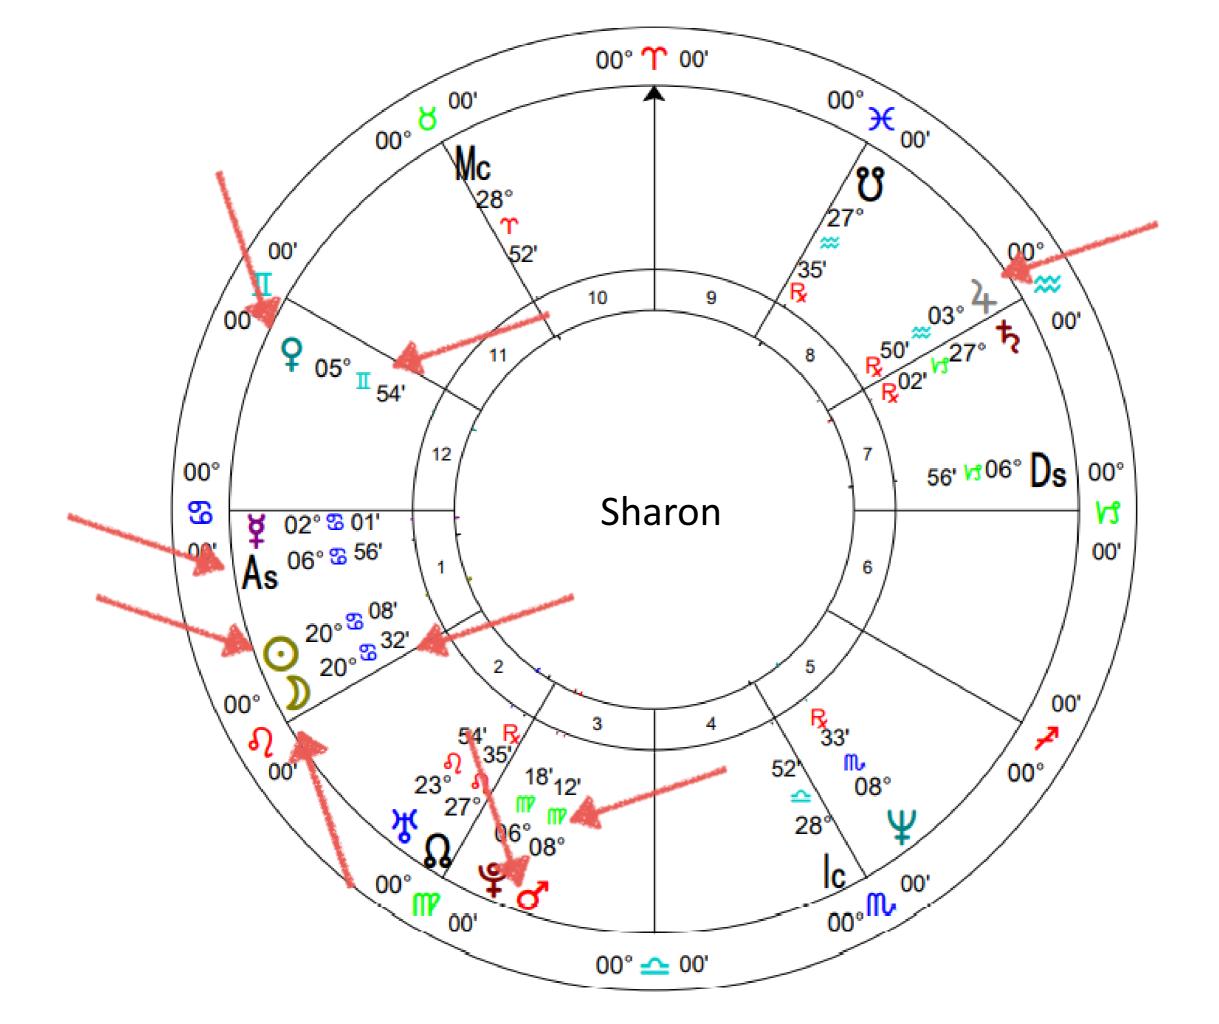

#### Message from Your Moon Archetype

#### Message from Your Rising Sign Archetype

Rising Sign

Ascendant - On The Horizon New Focus of Overall Life Purpose

autority (Terraney) C 3000 Instructor Of Consumula Salaryanan Par