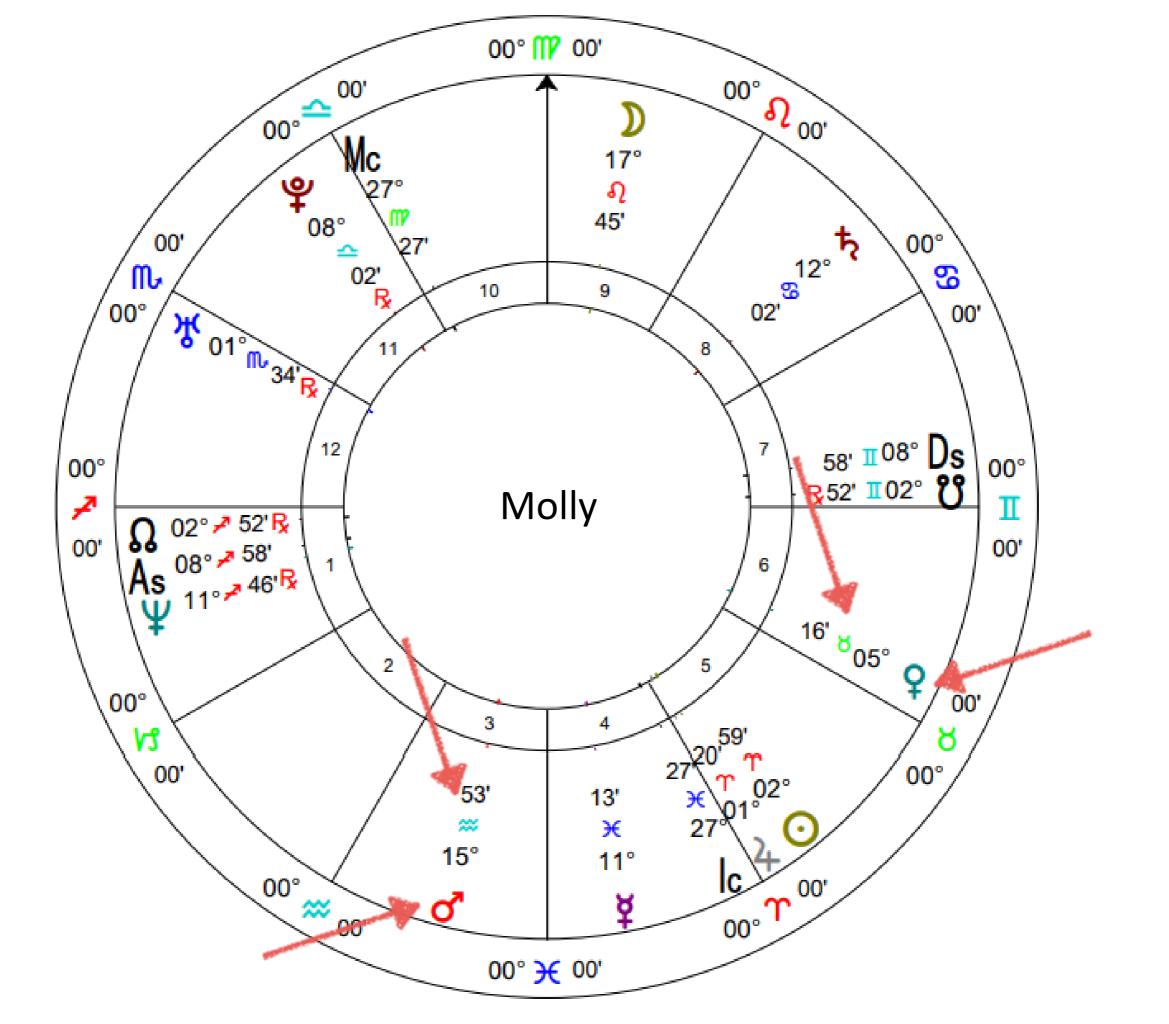

the physical world. Teach systems and structures. Create goals. Provide support for family and children.



#### Aquarius – Air: January 20 - February 18 Innovate. Experiment. Liberate. Bring in radically progressive original ideas. Gain insight and cosmic perspective. Launch new ideas. Explore unconventional and unique systems. Create your own way of doing things.

Pisces - Water: February 19 - March 20

Take risks. Revolutionize.



Develop a loving, caring, compassionate heart. Serve humanity. Intuit your night dreams and day-dreams. Create art and poetry. Take time for renewal. Contemplate. Pray. Meditate. Visualize. Introspectively connect to your inner and spiritual world.



## YOUR INNER CREATION GODDESS ARCHETYPE



### Feminine Self



## Masculine Self

































### Feminine Self

A RANCEMENT AND A STORE DESIGNATION OF CONSERVATION OF THE PROPERTY AND A DESIGNATION OF CONSERVATION OF CONSERVATION OF THE PROPERTY AND A DESIGNATION OF CONSERVATION OF THE PROPERTY AND A DESIGNATION OF CONSERVATION OF CONSERVAT

Message from Your Venus Archetype



### Message from Your Mars Archetype



### Masculine Self



unal Heritemation C. 2006 Indirate Of Constrator Expression Tel

6



## Journal with Both Archetypes

How well are they dancing together with creation?























#### Message from Your Moon Archetype



## Your Past Training

A RANCING CONTRACTOR OF CONTRA



Rísing Sign

Ascendant - On The Horizon New Focus of Overall Life Purpose

weak natural the thermosing Country of Company California Television Television