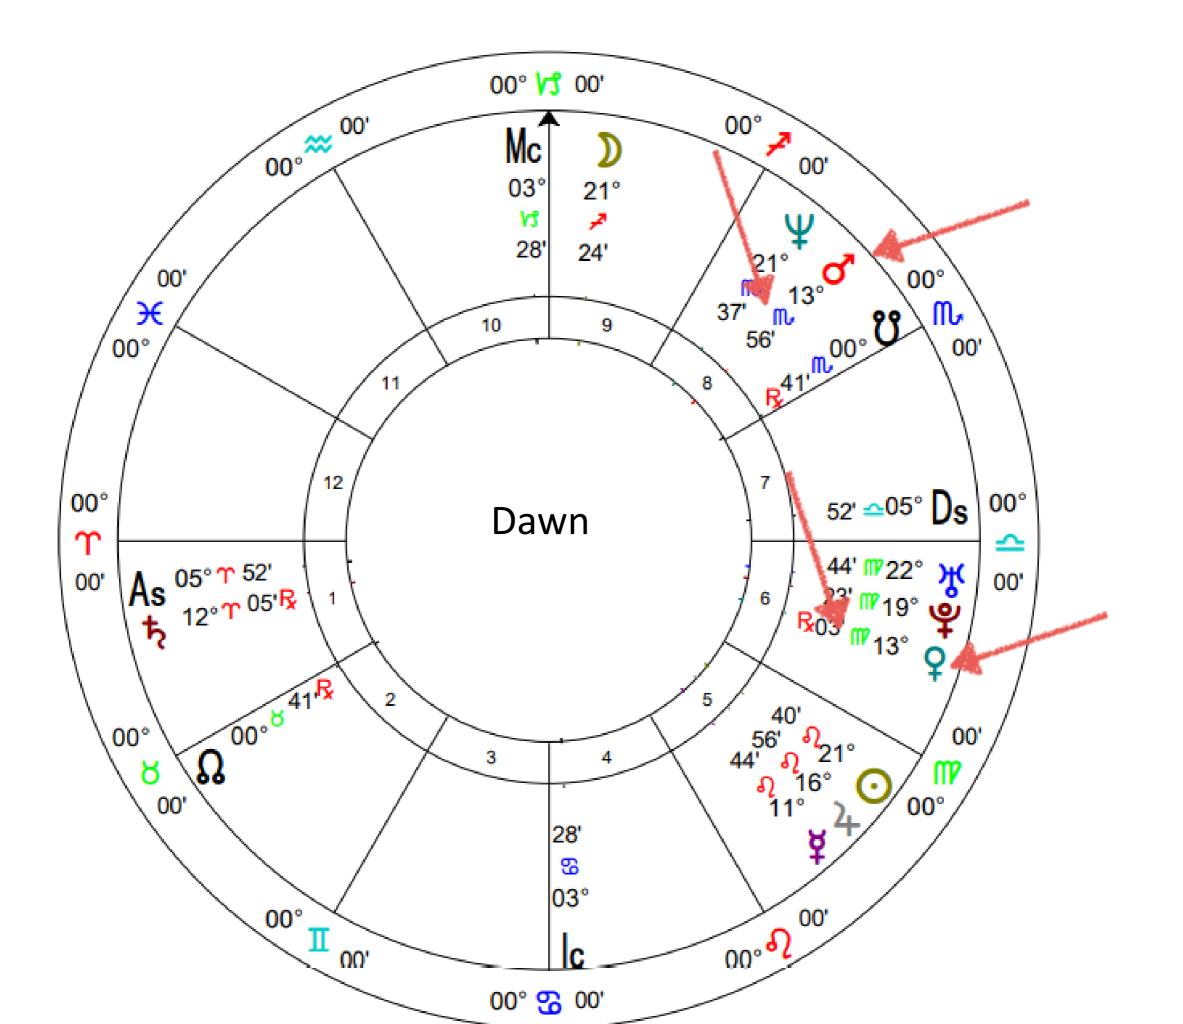

cipline to the physical world. Teach systems and structures. Create goals. Provide support for family and children.



#### Aquarius – Air: January 20 - February 18 Innovate. Experiment. Liberate. Bring in radically progressive original ideas. Gain insight and cosmic perspective. Launch new ideas. Explore unconventional and unique systems. Create your own way of doing things.

Pisces - Water: February 19 - March 20

Take risks. Revolutionize.



Develop a loving, caring, compassionate heart. Serve humanity. Intuit your night dreams and day-dreams. Create art and poetry. Take time for renewal. Contemplate. Pray. Meditate. Visualize. Introspectively connect to your inner and spiritual world.



## YOUR INNER CREATION GODDESS ARCHETYPE



### Feminine Self



## Masculine Self

































### Feminine Self

A RANCEMENT AND A STORE DESIGNATION OF CONSERVATION OF THE PROPERTY AND A DESIGNATION OF CONSERVATION OF CONSERVATION OF THE PROPERTY AND A DESIGNATION OF CONSERVATION OF THE PROPERTY AND A DESIGNATION OF CONSERVATION OF CONSERVAT

Message from Your Venus Archetype



### Message from Your Mars Archetype



### Masculine Self



unal Heritemation C. 2006 Indirate Of Constrator Expression Tel

6



## Journal with Both Archetypes

How well are they dancing together with creation?























#### Message from Your Moon Archetype



## Your Past Training

A RANCING CONTRACTOR OF CONTRA



Rísing Sign

Ascendant - On The Horizon New Focus of Overall Life Purpose

weak natural the thermosing Country of Company California Television Television