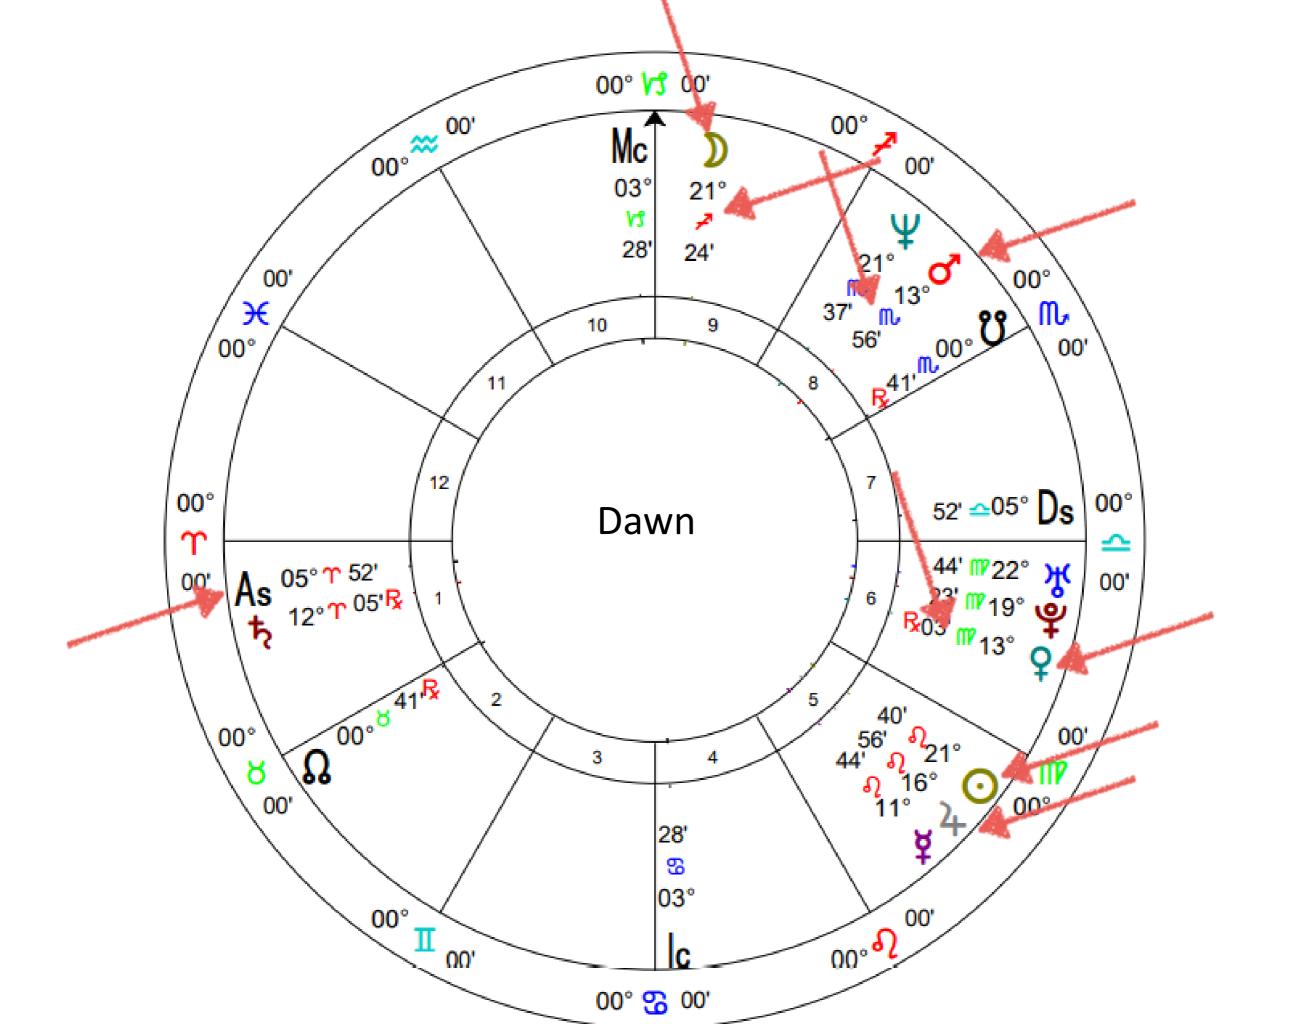

#### Message from Your Rising Sign Archetype

Rising Sign

Ascendant - On The Horizon New Focus of Overall Life Purpose

autority (Terraney) C 3000 Instructor Of Consumula Salaryanan Par

## Fastest Path to Rising Sign

weak parameter of the second state of the seco