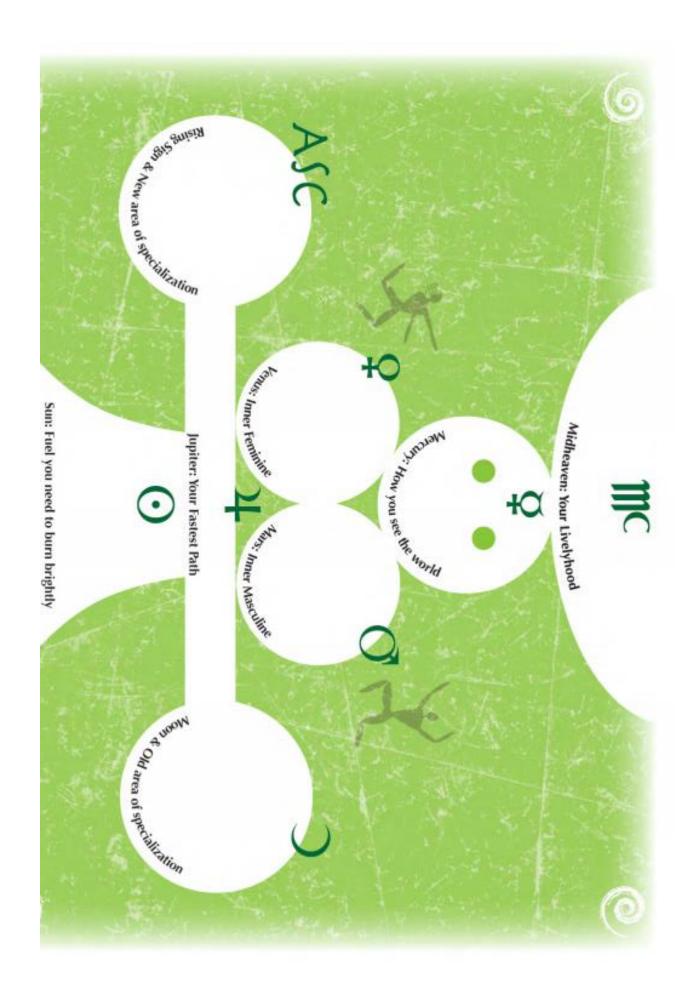

Based on "Shamanic Astrology" by Daniel Giamara and Cayelin Castelle www.shamanicastrology.com

|                                                                                                                                                                                                                                                                                                                                                                                                                                                                                                                                                                                                                                                                                                                                                                                                                                                                                                                                                                                                                                                                                                                                                                                                                                                                                                                                                                                                                                                                                                                                                                                                                                                                                                                                                                                                                                                                                                                                                                                                                                                                                                                                      | Name                                                                                                                                                                |
|--------------------------------------------------------------------------------------------------------------------------------------------------------------------------------------------------------------------------------------------------------------------------------------------------------------------------------------------------------------------------------------------------------------------------------------------------------------------------------------------------------------------------------------------------------------------------------------------------------------------------------------------------------------------------------------------------------------------------------------------------------------------------------------------------------------------------------------------------------------------------------------------------------------------------------------------------------------------------------------------------------------------------------------------------------------------------------------------------------------------------------------------------------------------------------------------------------------------------------------------------------------------------------------------------------------------------------------------------------------------------------------------------------------------------------------------------------------------------------------------------------------------------------------------------------------------------------------------------------------------------------------------------------------------------------------------------------------------------------------------------------------------------------------------------------------------------------------------------------------------------------------------------------------------------------------------------------------------------------------------------------------------------------------------------------------------------------------------------------------------------------------|---------------------------------------------------------------------------------------------------------------------------------------------------------------------|
| S. W. S.                                                                                                                                                                                                                                                                                                                                                                                                                                                                                                                                                                                                                                                                                                                                                                                                                                                                                                                                                                                                                                                                                                                                                                                                                                                                                                                                                                                                                                                                                                                                                                                                                                                                                                                                                                                                                                                                                                                                                                                                                                                                                                                             | Rising Sign – New focus of overall life purpose What you came into this lifetime to express and learn about                                                         |
| <u> </u>                                                                                                                                                                                                                                                                                                                                                                                                                                                                                                                                                                                                                                                                                                                                                                                                                                                                                                                                                                                                                                                                                                                                                                                                                                                                                                                                                                                                                                                                                                                                                                                                                                                                                                                                                                                                                                                                                                                                                                                                                                                                                                                             | New area of specialization for current life purpose (Whole House Position of the North Node) - works with Rising Sign                                               |
| ************                                                                                                                                                                                                                                                                                                                                                                                                                                                                                                                                                                                                                                                                                                                                                                                                                                                                                                                                                                                                                                                                                                                                                                                                                                                                                                                                                                                                                                                                                                                                                                                                                                                                                                                                                                                                                                                                                                                                                                                                                                                                                                                         | Moon = Your past training  You need to integrate your moon and then move toward your rising sign working with your moon only a third of the time                    |
|                                                                                                                                                                                                                                                                                                                                                                                                                                                                                                                                                                                                                                                                                                                                                                                                                                                                                                                                                                                                                                                                                                                                                                                                                                                                                                                                                                                                                                                                                                                                                                                                                                                                                                                                                                                                                                                                                                                                                                                                                                                                                                                                      | Old specialization - works with moon (Whole House Position of the South Node) Area of specialization of past life purpose projects, what you already know how to do |
| <u>- 200 - 100 - 100 - 100 - 100 - 100 - 100 - 100 - 100 - 100 - 100 - 100 - 100 - 100 - 100 - 100 - 100 - 100 - 100 - 100 - 100 - 100 - 100 - 100 - 100 - 100 - 100 - 100 - 100 - 100 - 100 - 100 - 100 - 100 - 100 - 100 - 100 - 100 - 100 - 100 - 100 - 100 - 100 - 100 - 100 - 100 - 100 - 100 - 100 - 100 - 100 - 100 - 100 - 100 - 100 - 100 - 100 - 100 - 100 - 100 - 100 - 100 - 100 - 100 - 100 - 100 - 100 - 100 - 100 - 100 - 100 - 100 - 100 - 100 - 100 - 100 - 100 - 100 - 100 - 100 - 100 - 100 - 100 - 100 - 100 - 100 - 100 - 100 - 100 - 100 - 100 - 100 - 100 - 100 - 100 - 100 - 100 - 100 - 100 - 100 - 100 - 100 - 100 - 100 - 100 - 100 - 100 - 100 - 100 - 100 - 100 - 100 - 100 - 100 - 100 - 100 - 100 - 100 - 100 - 100 - 100 - 100 - 100 - 100 - 100 - 100 - 100 - 100 - 100 - 100 - 100 - 100 - 100 - 100 - 100 - 100 - 100 - 100 - 100 - 100 - 100 - 100 - 100 - 100 - 100 - 100 - 100 - 100 - 100 - 100 - 100 - 100 - 100 - 100 - 100 - 100 - 100 - 100 - 100 - 100 - 100 - 100 - 100 - 100 - 100 - 100 - 100 - 100 - 100 - 100 - 100 - 100 - 100 - 100 - 100 - 100 - 100 - 100 - 100 - 100 - 100 - 100 - 100 - 100 - 100 - 100 - 100 - 100 - 100 - 100 - 100 - 100 - 100 - 100 - 100 - 100 - 100 - 100 - 100 - 100 - 100 - 100 - 100 - 100 - 100 - 100 - 100 - 100 - 100 - 100 - 100 - 100 - 100 - 100 - 100 - 100 - 100 - 100 - 100 - 100 - 100 - 100 - 100 - 100 - 100 - 100 - 100 - 100 - 100 - 100 - 100 - 100 - 100 - 100 - 100 - 100 - 100 - 100 - 100 - 100 - 100 - 100 - 100 - 100 - 100 - 100 - 100 - 100 - 100 - 100 - 100 - 100 - 100 - 100 - 100 - 100 - 100 - 100 - 100 - 100 - 100 - 100 - 100 - 100 - 100 - 100 - 100 - 100 - 100 - 100 - 100 - 100 - 100 - 100 - 100 - 100 - 100 - 100 - 100 - 100 - 100 - 100 - 100 - 100 - 100 - 100 - 100 - 100 - 100 - 100 - 100 - 100 - 100 - 100 - 100 - 100 - 100 - 100 - 100 - 100 - 100 - 100 - 100 - 100 - 100 - 100 - 100 - 100 - 100 - 100 - 100 - 100 - 100 - 100 - 100 - 100 - 100 - 100 - 100 - 100 - 100 - 100 - 100 - 100 - 100 - 100 - 100 - 100 - 100 - 100 - 100 - 100 - 100 - 100 - 100 - 100 - 100 - 100 - 100 - 100 - 100</u> | Venus ~ The Ferninine Self                                                                                                                                          |
|                                                                                                                                                                                                                                                                                                                                                                                                                                                                                                                                                                                                                                                                                                                                                                                                                                                                                                                                                                                                                                                                                                                                                                                                                                                                                                                                                                                                                                                                                                                                                                                                                                                                                                                                                                                                                                                                                                                                                                                                                                                                                                                                      | Mers = The Masculine Self                                                                                                                                           |
|                                                                                                                                                                                                                                                                                                                                                                                                                                                                                                                                                                                                                                                                                                                                                                                                                                                                                                                                                                                                                                                                                                                                                                                                                                                                                                                                                                                                                                                                                                                                                                                                                                                                                                                                                                                                                                                                                                                                                                                                                                                                                                                                      | Jupiter ~ The fastest path to your rising sign                                                                                                                      |
|                                                                                                                                                                                                                                                                                                                                                                                                                                                                                                                                                                                                                                                                                                                                                                                                                                                                                                                                                                                                                                                                                                                                                                                                                                                                                                                                                                                                                                                                                                                                                                                                                                                                                                                                                                                                                                                                                                                                                                                                                                                                                                                                      | Sun Sign ~ The type of fuel you burn to reach your goals or your rising sign                                                                                        |
|                                                                                                                                                                                                                                                                                                                                                                                                                                                                                                                                                                                                                                                                                                                                                                                                                                                                                                                                                                                                                                                                                                                                                                                                                                                                                                                                                                                                                                                                                                                                                                                                                                                                                                                                                                                                                                                                                                                                                                                                                                                                                                                                      | Mercury ~ Your way of communicating and the archetypal lens you see the world through                                                                               |
| <u></u>                                                                                                                                                                                                                                                                                                                                                                                                                                                                                                                                                                                                                                                                                                                                                                                                                                                                                                                                                                                                                                                                                                                                                                                                                                                                                                                                                                                                                                                                                                                                                                                                                                                                                                                                                                                                                                                                                                                                                                                                                                                                                                                              | Mid Heaven - Right Livelihood or the additional energy you need to connect with in order to have greater economic flow                                              |