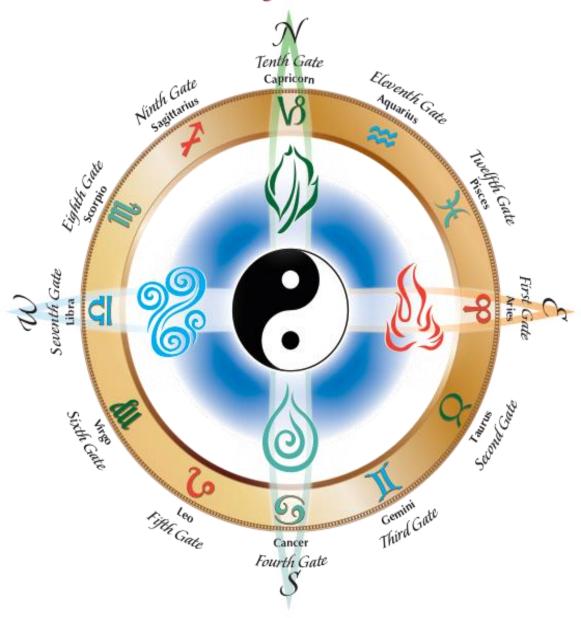

# Astrological Gates

## Archetype House Guide

| House/GATE | ARCHETYPE   | SYMBOL         |
|------------|-------------|----------------|
| 1          | Aries       |                |
| 2          | Taurus      | abla           |
| 3          | Gemini      | $\mathbf{I}$   |
| 4          | Cancer      | 9              |
| 5          | Leo         | ગ              |
| 6          | Virgo       | ny             |
| 7          | Libra       | Ω              |
| 8          | Scorpio     | $\mathfrak{m}$ |
| 9          | Sagittarius | 7              |
| 10         | Capricorn   | V3             |
| 11         | Aquaríus    | <b>**</b>      |
| 12         | Písces      | $\mathcal{H}$  |