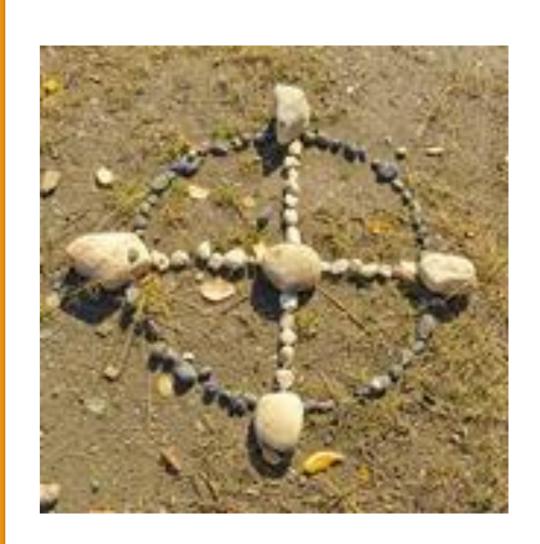

## Items needed for this module:

- 5 stones laid out in a wheel
- Module 7-8 Handout

Lay out rocks,
Connect,
Call in Sacred
Space

The picture next to you may also give your inquiring minds a few hints about why the Medicine Wheel is so potent. It is never really talked about, but yes, it is Sacred Geometry at it's finest... HIDING IN PLAIN SIGHT.