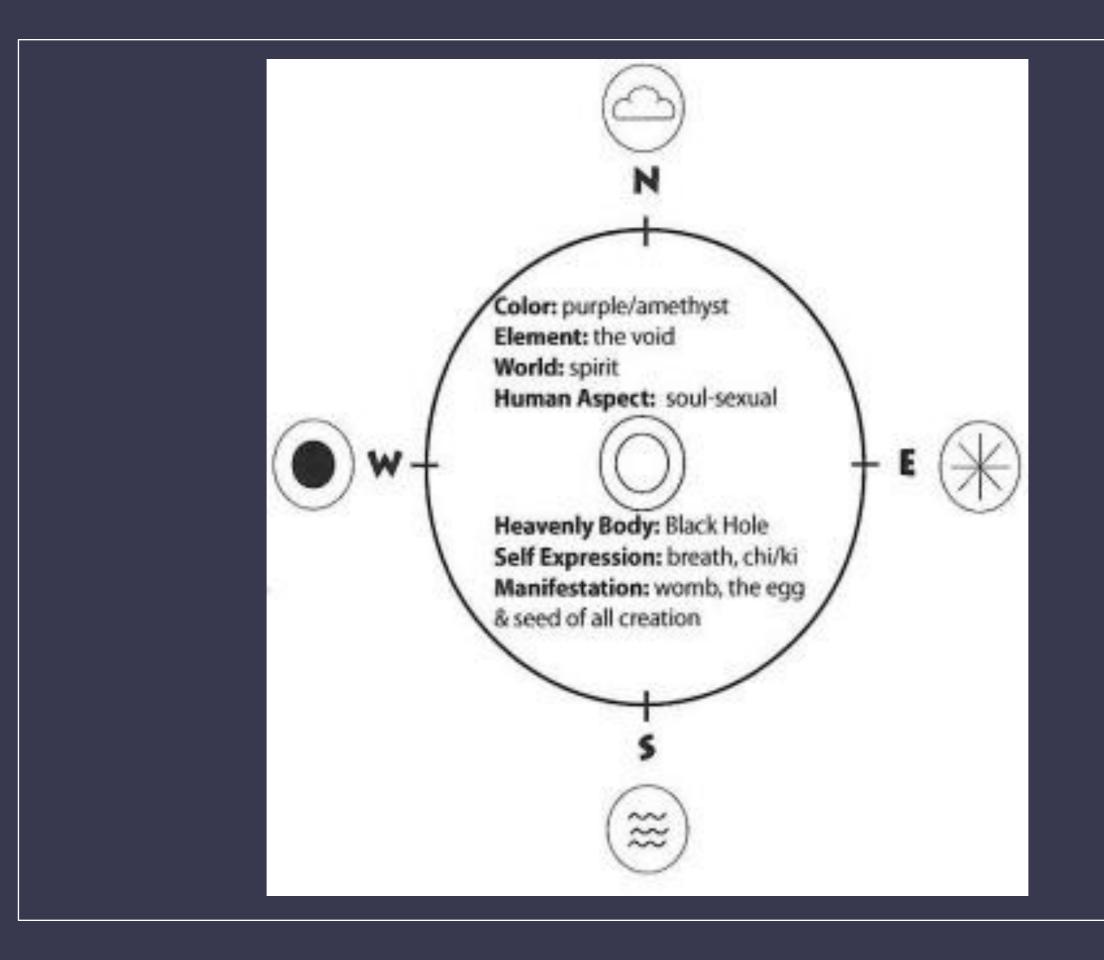

Color: white Element: air World: animal Human Aspect: mind - mental aspect **Heavenly Body:** Stars Self Expression: wisdom, logic, alignment, harmony, balance, meditation, contemplation, knowledge, harmonic resonance Manifestation: science and math, philosophy and religion Color: purple/amethyst gold, yellow Color: black Color: Element: the void Element: fire Element: earth World: spirit Human Aspect: soul-sexual World: human World: mineral **Human Aspect: Human Aspect:** spirit - spiritual aspect body - physical aspect Heavenly Body: Sun Heavenly Body: Earth Heavenly Body: Black Hole Self Expression: illumination, Self Expression: Self Expression: breath, chi/ki enlightenment, pleasure, introspection, change, death, Manifestation: womb, the egg beauty, medicine intuition & seed of all creation Manifestation: art/writing Manifestation: magick Color: red Element: water World: plant Human Aspect: heart - emotional aspect Heavenly Body: Moon Self Expression: trust and innocence Manifestation: music

S

Color: red

Element: water

World: plant

Human Aspect: heart - emotional aspect

Heavenly Body: Moon

Self Expression: trust and innocence

Manifestation: music

Color: black

Element: earth

World: mineral

**Human Aspect:** 

body - physical aspect

Heavenly Body: Earth

Self Expression:

introspection, change, death,

intuition

Manifestation: magick

Color: white

Element: air

World: animal

Human Aspect: mind - mental aspect

Heavenly Body: Stars

Self Expression: wisdom, logic, alignment,

harmony, balance, meditation, contemplation,

knowledge, harmonic resonance

Manifestation: science and math, philosophy and

religion

N

Color: gold, yellow

Element: fire

World: human Human Aspect:

spirit - spiritual aspect

Heavenly Body: Sun

Self Expression: illumination,

enlightenment, pleasure,

beauty, medicine

Manifestation: art/writing

Color: white Element: air World: animal Human Aspect: mind - mental aspect **Heavenly Body:** Stars Self Expression: wisdom, logic, alignment, harmony, balance, meditation, contemplation, knowledge, harmonic resonance Manifestation: science and math, philosophy and religion Color: purple/amethyst gold, yellow Color: black Color: Element: the void Element: fire Element: earth World: spirit Human Aspect: soul-sexual World: human World: mineral **Human Aspect: Human Aspect:** spirit - spiritual aspect body - physical aspect Heavenly Body: Sun Heavenly Body: Earth Heavenly Body: Black Hole Self Expression: illumination, Self Expression: Self Expression: breath, chi/ki enlightenment, pleasure, introspection, change, death, Manifestation: womb, the egg beauty, medicine intuition & seed of all creation Manifestation: art/writing Manifestation: magick Color: red Element: water World: plant Human Aspect: heart - emotional aspect Heavenly Body: Moon Self Expression: trust and innocence Manifestation: music