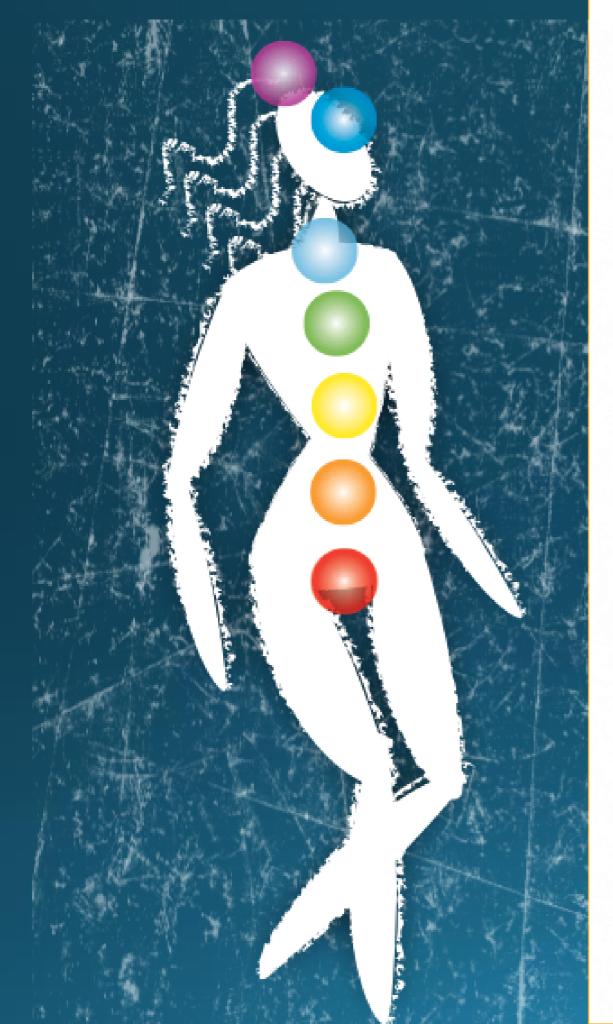

# What does it mean to be the Hollow Bone?

Core Chakra Guide

- The crown chakra, or seventh energy center, is located at the top of the head. Here our relationship to Spirit connects us with the spiritual realm.
- The sixth energy center, or brow chakra, is located in the forehead. Here we think, evaluate, and learn from our experiences in concrete, abstract, and intuitive ways.
- The fifth body center, or throat chakra, is located in the throat area. Here we work with our personal will and the expression of truth.
- The fourth chakra, the heart center, is located in the center of the chest and here we experience love, grief, compassion, and kindness.
- The third chakra, or solar plexus, is located in the upper abdomen, in the stomach area. The solar plexus serves as the seat of our personal power and of issues of self-esteem, responsibility, and self-respect.
- The second body center, the sacral chakra, is located in the lower abdomen just below the navel. This energy center provides the center for our sexuality, creativity, and abundance.
- The root chakra is located at the base of the spine, and corresponds to the legs, feet, and tailbone. Issues such as our survival, sense of security, and connection to our tribe live in this center. This chakra is positioned closest to the earth and is significant in our relationship to her. If we feel disconnected from the element of Earth or insecure in someway, pulling energy up from the earth can help to ground, anchor, and connect us to Earth's stable energy.