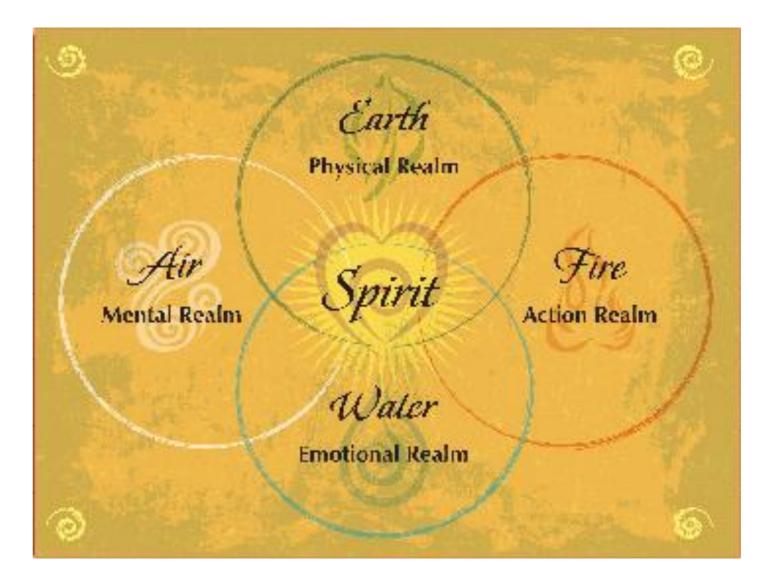

## Unified Field Level 1

- Earth: Power to Stand On Your Own
- Water: Power of Love
- Air: Power of Intention
- Fire: Power of Action
- Spirit: Power of Choice
- Unified Field

Earth **Physical Realm** Air Fire Spirit Mental Realm Action Realm Water **Emotional Realm** 

#### **Activate Spirit's Primary Powers**

Activate Spirit's Primary Power of Choice Primary Power of Co-Creation Activate Unified Field

| 9                          | <i>Earth</i><br>Physical Realm |  |
|----------------------------|--------------------------------|--|
| <i>Air</i><br>Mental Realm | Spirit Fire<br>Action Realm    |  |
|                            | Water<br>Emotional Realm       |  |