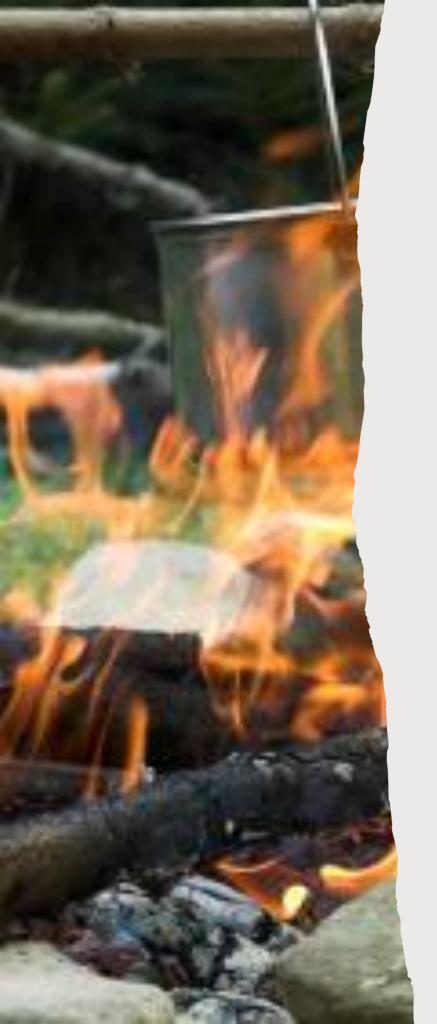

### Deep Transformer

Uses the cooking of heat to reduce to ash or liquefy

Dark night of the soul