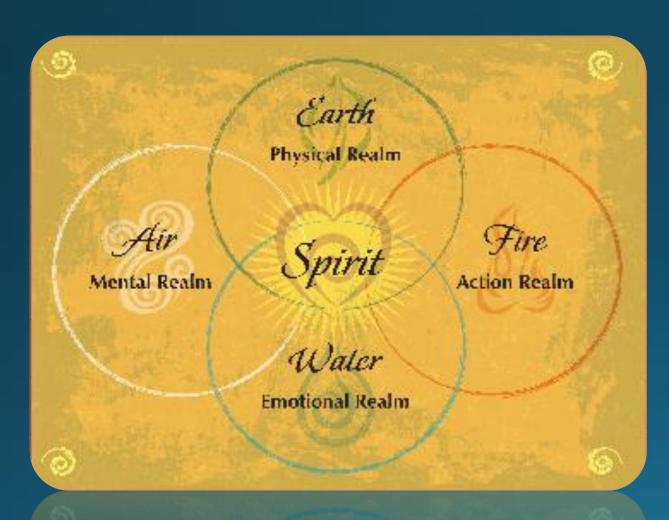

### Next Level Sacred Union with Earth The Physical Realm

Next Level Sacred Union with Water

The Emotional Realm

Next Level Sacred Union with your Feminine Axis

Earth & Water

Next Level Sacred Union with Air

The Mental Realm

Next Level Sacred Union with Fire The Action Realm

Next Level Sacred Union with your Masculine Axis

Air & Fire

## Next Level Sacred Union with your Unified Field