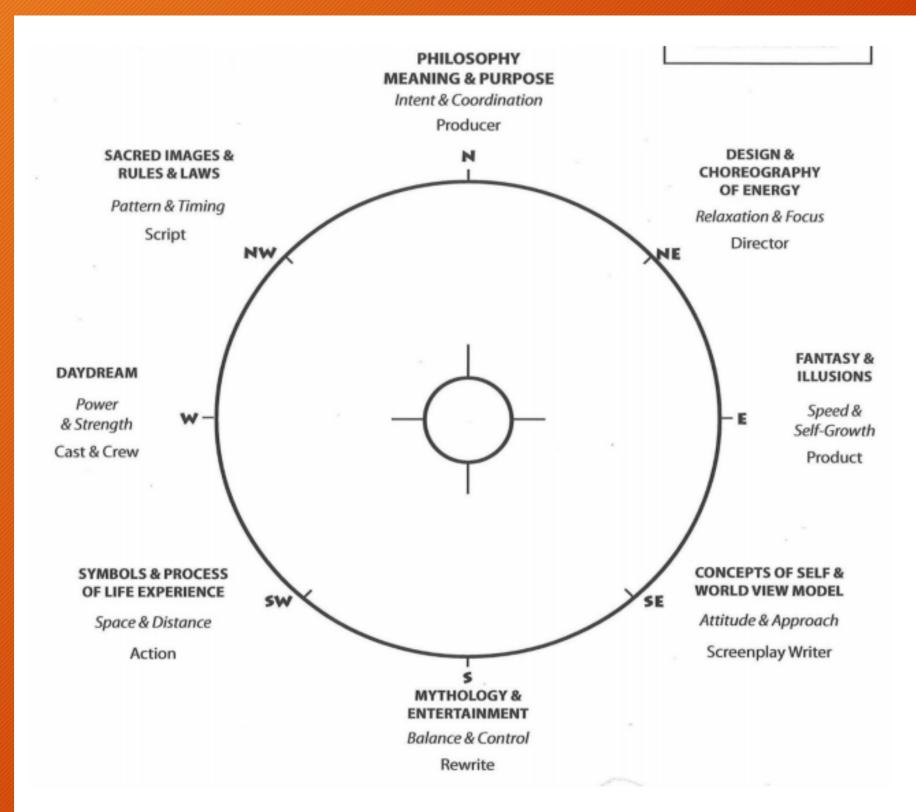

The first step that you will do this week is figure out what you want to work on. In order to do this, you will want to revisit yourself in your original sitting position, the place you were born. First look over the infinity symbol below and begin to remind yourself of each of the positions.

So place your infinity symbol for the TONAL spin, over the wheel above, with 3 on your birth spot, your sitting place. Notice where all the steps plot out. You may want to make copies of this page so you can use it to plot different positions as we move forward. You can redance your steps again and again, any time you feel the need to move some energy.