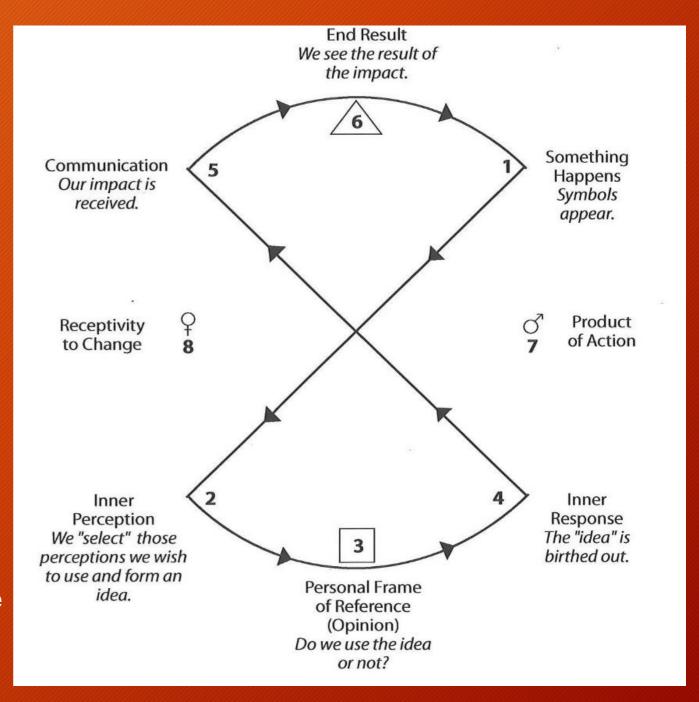

So place your infinity symbol for the TONAL spin, over the wheel above, with 3 on your birth spot, your sitting place. Notice where all the steps plot out. You may want to make copies of this page so you can use it to plot different positions as we move forward. You can redance your steps again and again, any time you feel the need to move some energy.

Once you have done this, you will want to go through the dark arrows in each position. Look at both the feminine and the masculine aspect. Ask yourself how each of these dark aspects pertains to your specific issue that you are addressing. Make notes on each position like we did before. You can even begin the dark arrow work. Utilizing the outlines below.

The following is a description of both the dark and light mirrors of the female and male energies as they exert their influence at each point around the Star Maidens Circle. Remember that balance is achieved when we can hold both energies with equal intensity.