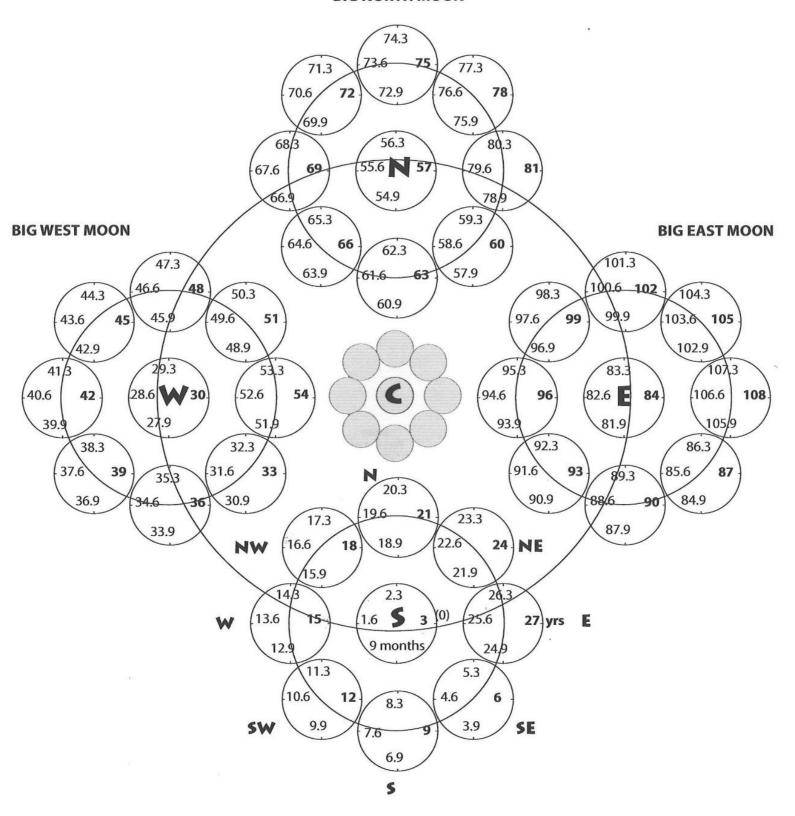

#### **BIG NORTH MOON**

**BIG SOUTH MOON** 

Even though that shift is taking place in every aspect of your life continually, you may come across circumstances where you feel the shift may not be happening fast enough, or you may feel particularly stuck in a specific area. You may want to look a specific difficulty more deeply and move it along with a StarMaiden dance. Early in our time together it was suggested that you track significant events in your life and plot them so you could see your patterns. If you have done this, it could be quite helpful in deciding what you will choose to specifically work on. However, it is not necessary. You can simply choose the area that seems troublesome and begin working through the process. This will also serve as a review so whenever you run into difficulty, you will know what to do.

The first step that you will do this week is figure out what you want to work on. In order to do this, you will want to revisit yourself in your original sitting position, the place you were born. First look over the infinity symbol below and begin to remind yourself of each of the positions.

So place your infinity symbol for the TONAL spin, over the wheel above, with 3 on your birth spot, your sitting place. Notice where all the steps plot out. You may want to make copies of this page so you can use it to plot different positions as we move forward. You can redance your steps again and again, any time you feel the need to move some energy.