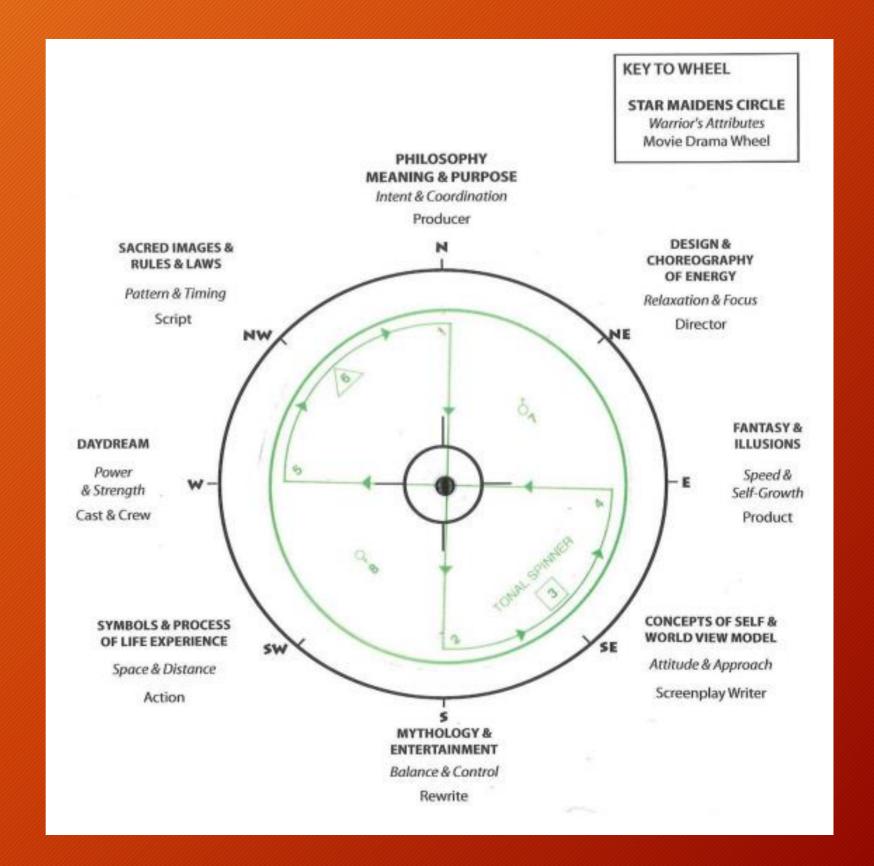

The first step that you will do this week is figure out what you want to work on. In order to do this, you will want to revisit yourself in your original sitting position, the place you were born. First look over the infinity symbol below and begin to remind yourself of each of the positions.

So place your infinity symbol for the TONAL spin, over the wheel above, with 3 on your birth spot, your sitting place. Notice where all the steps plot out. You may want to make copies of this page so you can use it to plot different positions as we move forward. You can redance your steps again and again, any time you feel the need to move some energy.

Once you have done this, you will want to go through the dark arrows in each position. Look at both the feminine and the masculine aspect. Ask yourself how each of these dark aspects pertains to your specific issue that you are addressing. Make notes on each position like we did before. You can even begin the dark arrow work. Utilizing the outlines below.