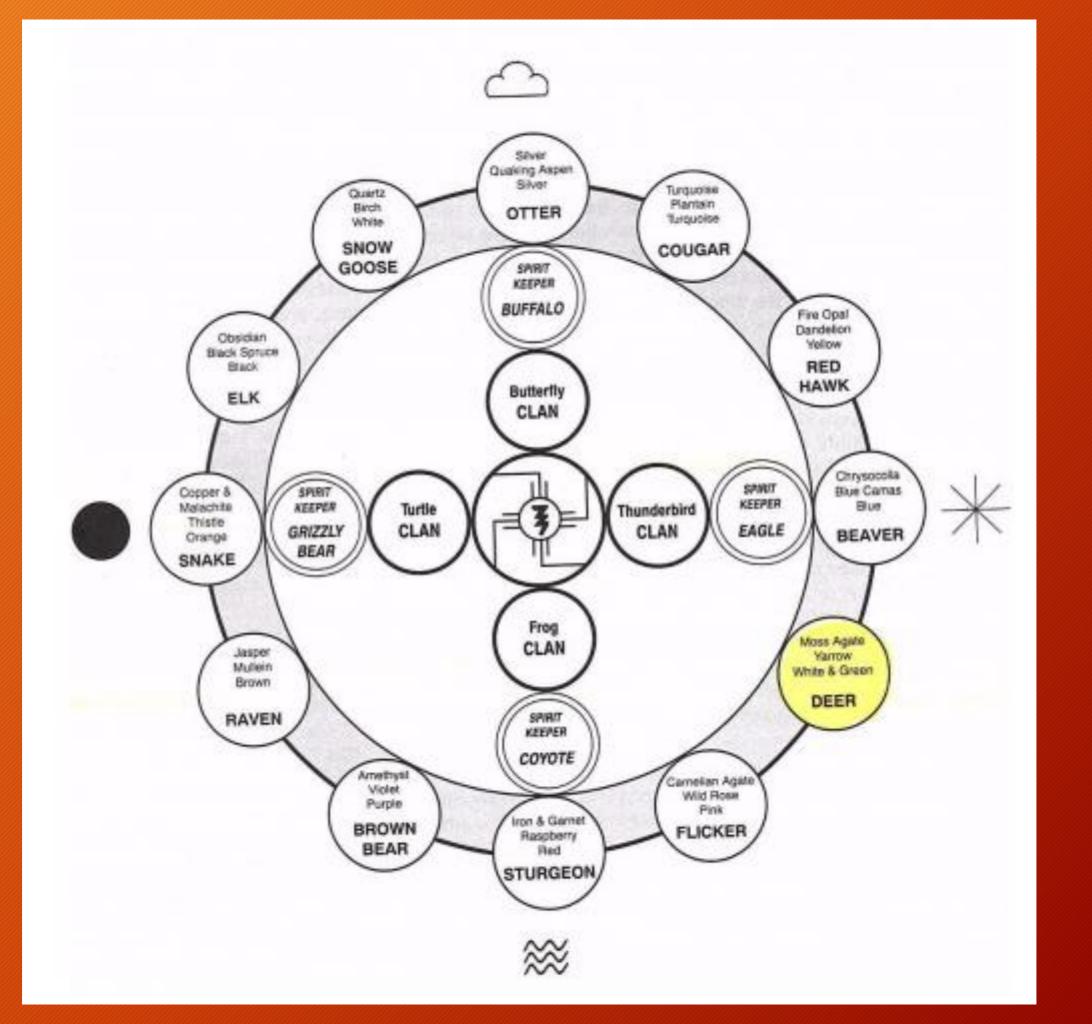

# Open to Receive

Once again, we want to remind ourselves of where we have been and where we are now.

First, we learned The Big Moon Map is the overall map of our lives. On it we have all the versions of the StarMaiden Circle that are the directional foundation of all the circles within circles. As we drill down into each of these circles, we see that the overlays of the StarMaiden Map apply to every single circle. We use one of the arrows in out quiver, every single time we make a choice, from the earth shattering to the most mundane. We learned how we actually break down those choices into steps that happen every time we make any choice, and that those steps are contained in the Infinity Movement. We also learned that each of those steps, there is both a Masculine and Feminine aspect to each step, as well as a light and a dark aspect of each of those. We then learned how to "spin" your wheel to redirect your steps. And we did that in your StarMaiden Dance. In your Astrology reading, I hope you could see the shift that is now taking place in your life.

The first step that you will do this week is figure out what you want to work on. In order to do this, you will want to revisit yourself in your original sitting position, the place you were born. First look over the infinity symbol below and begin to remind yourself of each of the positions.

So place your infinity symbol for the TONAL spin, over the wheel above, with 3 on your birth spot, your sitting place. Notice where all the steps plot out. You may want to make copies of this page so you can use it to plot different positions as we move forward. You can redance your steps again and again, any time you feel the need to move some energy.