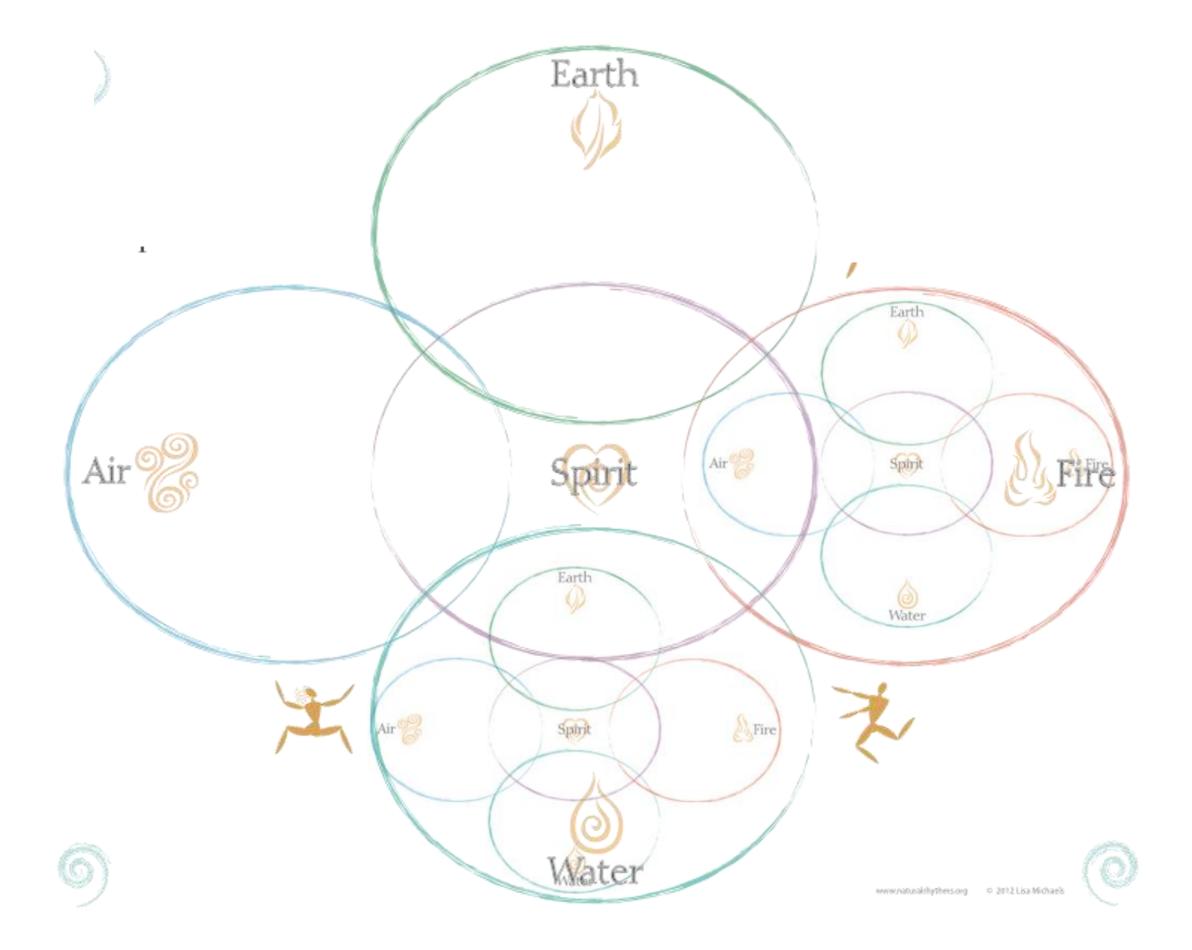

# How it evolved...

- Big Picture Vision
- Called to place a component in each elemental quadrant
- Kept being called to do it with every creation
- Guidance about moving it section forward each week

## Moved from...

- Linear Manifestation
- To Fractal Manifestation
- Open for a transmission
- Open to receive
- Open to discovery

Home / Explore Fractals / What are Fractals?

## What are Fractals?

A fractal is a never-ending pattern. Fractals are infinitely complex patterns that are self-similar across different scales. They are created by repeating a simple process over and over in an ongoing feedback loop. Driven by recursion, fractals are images of dynamic systems – the pictures of Chaos. Geometrically, they exist in between our familiar dimensions. Fractal patterns are extremely familiar, since nature is full of fractals. For instance: trees, rivers, coastlines, mountains, clouds, seashells, hurricanes, etc. Abstract fractals – such as the Mandelbrot Set – can be generated by a computer calculating a simple equation over and over.