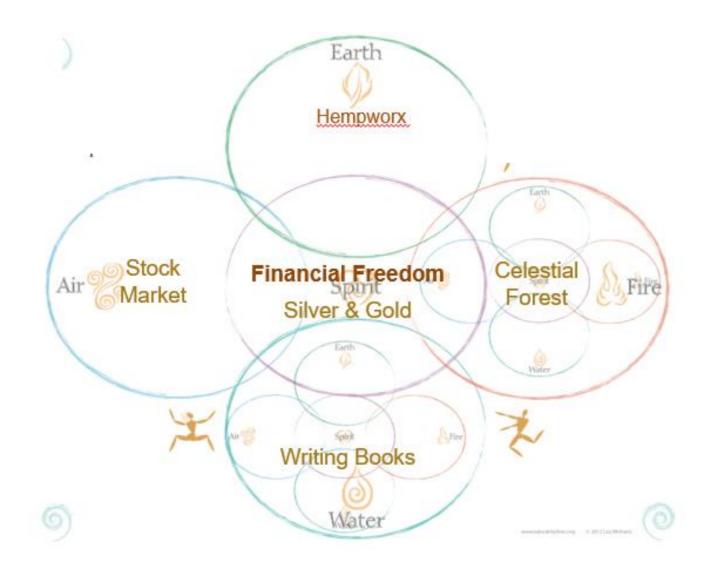

# How it evolved...

- Big Picture Vision
- Called to place a component in each elemental quadrant
- Kept being called to do it with every creation
- Guidance about moving it section forward each week

## Moved from...

- Linear Manifestation
- To Fractal Manifestation
- Open for a transmission
- Open to receive
- Open to discovery

Home / Explore Fractals / What are Fractals?

## What are Fractals?

A fractal is a never-ending pattern. Fractals are infinitely complex patterns that are self-similar across different scales. They are created by repeating a simple process over and over in an ongoing feedback loop. Driven by recursion, fractals are images of dynamic systems – the pictures of Chaos. Geometrically, they exist in between our familiar dimensions. Fractal patterns are extremely familiar, since nature is full of fractals. For instance: trees, rivers, coastlines, mountains, clouds, seashells, hurricanes, etc. Abstract fractals – such as the Mandelbrot Set – can be generated by a computer calculating a simple equation over and over.