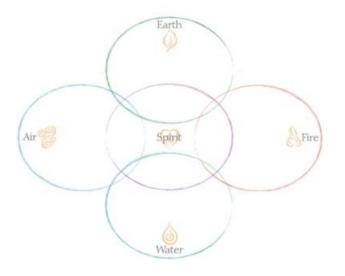

# Manifestation Matrix

### Physical Realm

Mystery School Teachings: Working with structure and form, earth-based spirituality, honoring the Ecstatic Realm: Touch

seasons and cycles, finance, beauty and aesthetics, body development, body knowing, body energy systems, nutrition, coordinated physical

## Emotional Realm

Mystery School Teachings:

Inner child work, self-esteem, mirror of relationships, development of emotional maturity.

Developmental Task:

Running clear, clean, current emotional water

Key Word: Clear

## Mental Realm

Mystery School Teachings:

Sacred geometry, intention, meditation, conscious language, prayer, vibration, crystals, sound, color:

Developmental Task:

Consciously set your vibrational cone

Key Word: Visionary

### Action Realm

Mystery School Teachings:

Shamanism, tantra, dance, accessing life force, taking action on your own behalf, right use of power.

Developmental Task: Fully running your life force Key Word: Dynamic

### Spiritual Realm

Mystery School Teachings:

Expression of the spark of Spirit you are, Conscious Creation of your own life, Connection to God/Goddess.

Developmental Task: Bringing your essence forth Key Word: Essence