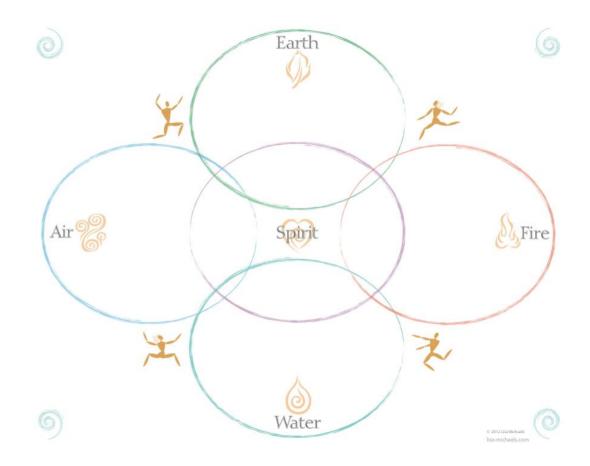

# Manifestation Matrix

# How it evolved...

- Big Picture Vision
- Called to place a component in each elemental quadrant
- Kept being called to do it with every creation
- Guidance about moving it section forward each week

## Moved from...

- Linear Manifestation
- To Fractal Manifestation
- Open for a transmission
- Open to receive
- Open to discovery

Home / Explore Fractals / What are Fractals?