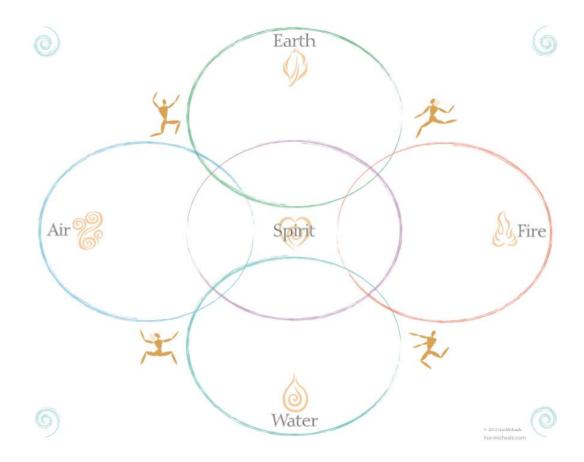

# Manifestation Matrix

# How it evolved...

- Big Picture Vision
- Called to place a component in each elemental quadrant
- Kept being called to do it with every creation
- Guidance about moving it section forward each week

## Moved from...

- Linear Manifestation
- To Fractal Manifestation
- Open for a transmission
- Open to receive
- Open to discovery

Home / Explore Fractals / What are Fractals?