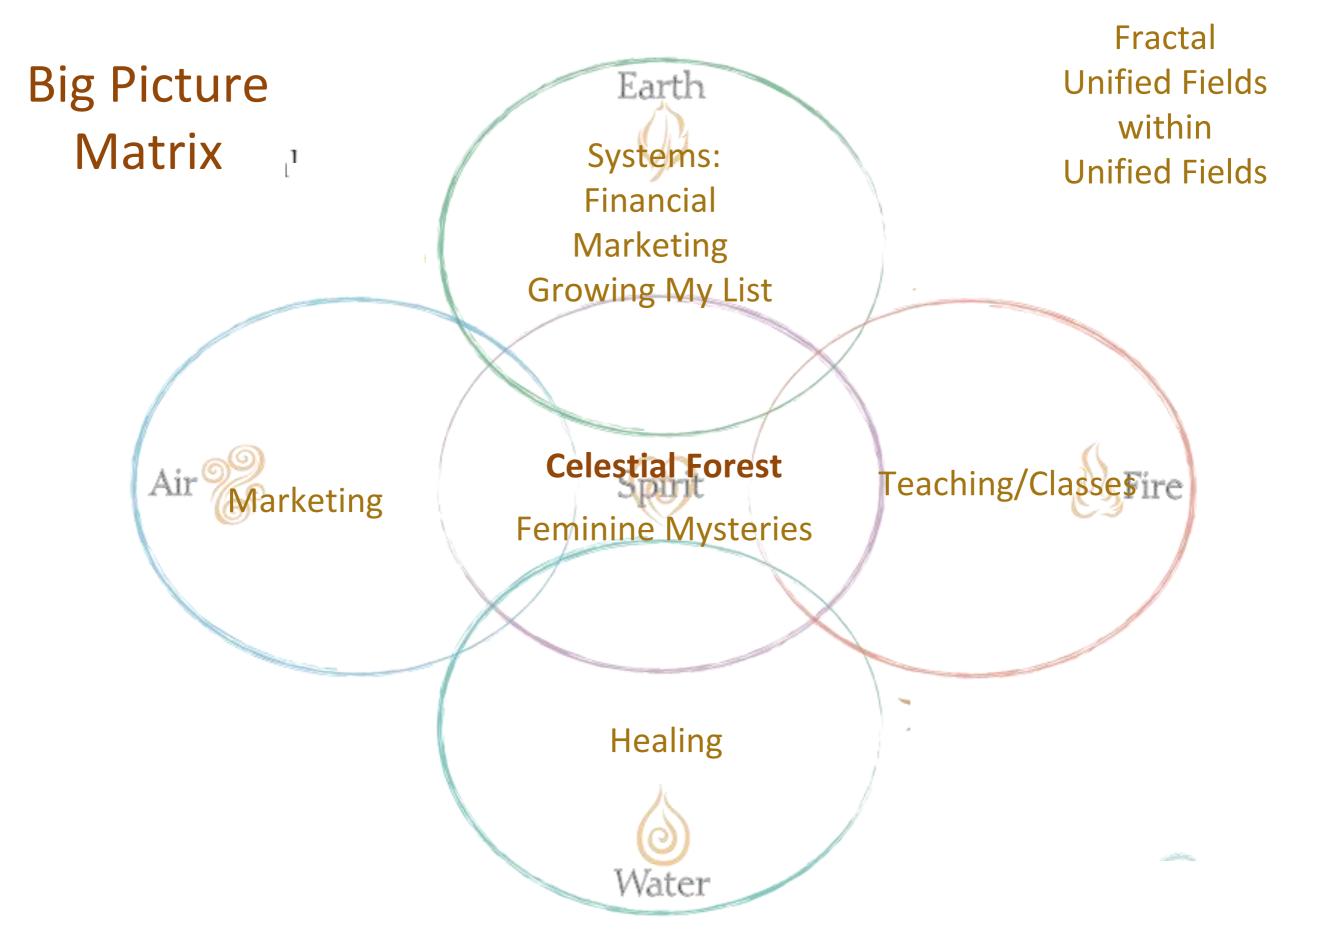

Earth

In-Person Classes
Campouts
Earth Ceremony

Fractal
Components
Influence
Each Other

On-line Personal

Development Classes

Evergreen Classes

Celestial Forest

Inner & Outer
Service to the World

Energy Healing School Fire

A Variety of Healing Modalities

We have to learn to harness the 16th Gift of Versatility in order to draw energy from a wide array of resources rather that drawing all the water from a single well.