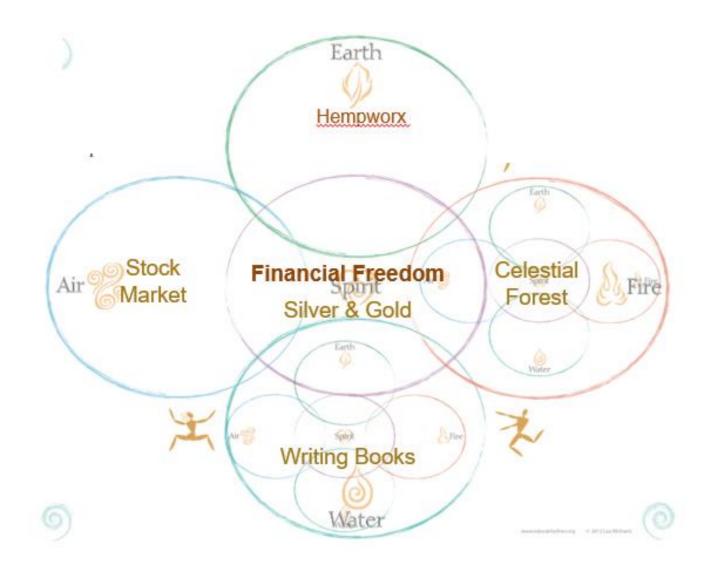

# How it evolved...

- Big Picture Vision
- Called to place a component in each elemental quadrant
- Kept being called to do it with every creation
- Guidance about moving it section forward each week

## Moved from...

- Linear Manifestation
- To Fractal Manifestation
- Open for a transmission
- Open to receive
- Open to discovery

Home / Explore Fractals / What are Fractals?

## What are Fractals?

A fractal is a never-ending pattern. Fractals are infinitely complex patterns that are self-similar across different scales. They are created by repeating a simple process over and over in an ongoing feedback loop. Driven by recursion, fractals are images of dynamic systems – the pictures of Chaos. Geometrically, they exist in between our familiar dimensions. Fractal patterns are extremely familiar, since nature is full of fractals. For instance: trees, rivers, coastlines, mountains, clouds, seashells, hurricanes, etc. Abstract fractals – such as the Mandelbrot Set – can be generated by a computer calculating a simple equation over and over.