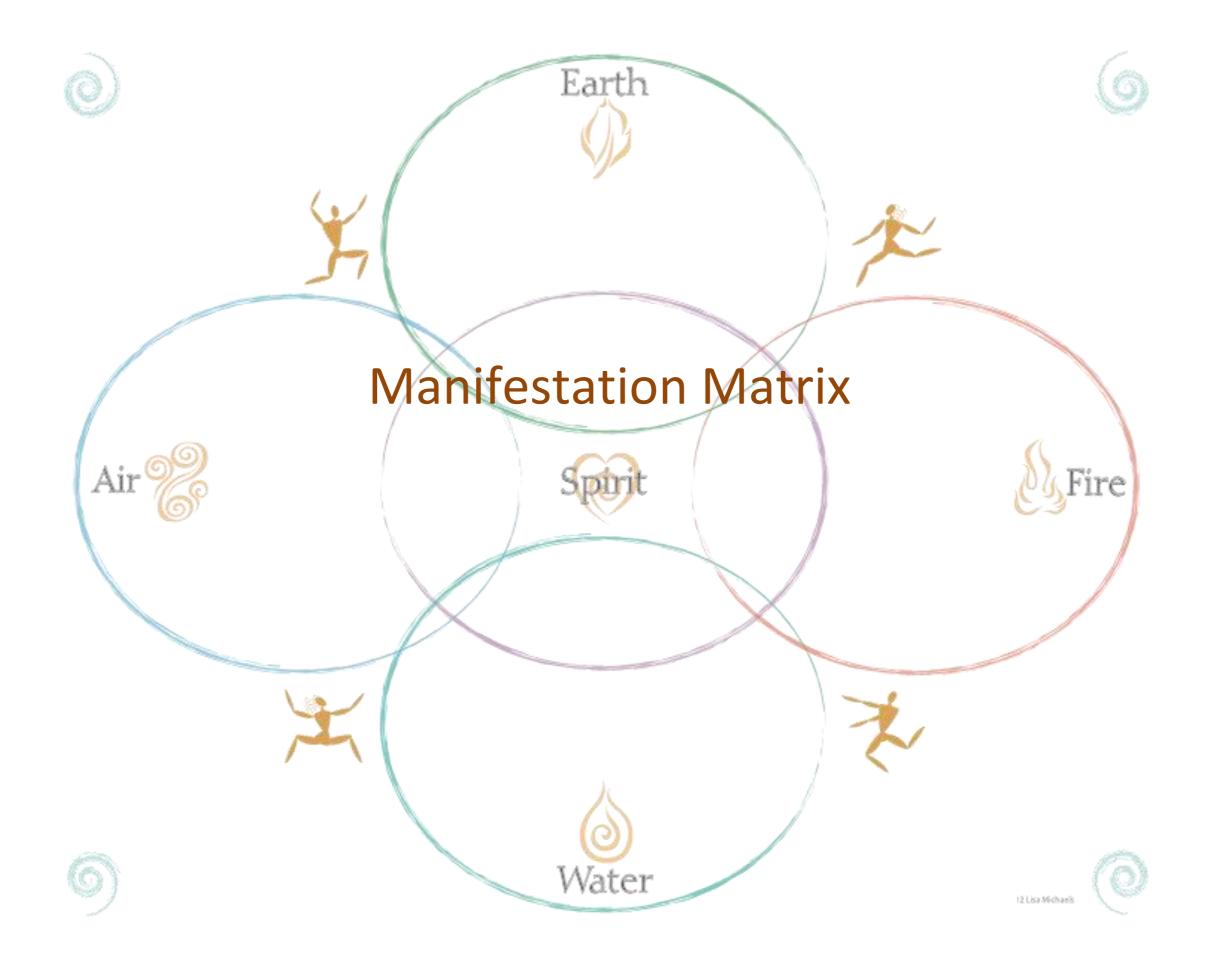

# Manifestation Matrix

### Physical Realm

Mystery School Teachings: Working with structure and form, earth-based spirituality, honoring the Ecstatic Realm: Touch

seasons and cycles, finance, beauty and aesthetics, body development, body knowing, body energy systems, nutrition, coordinated physical

movement, sacred sites and more.

Developmental Task:

To Embody Wholeness

Key Word: Sacred

Soul Quality: Gratitude

Primary Power: To Stand on Your Own.

Level 2 Power: Alignment

Natural Rhythm Cycle: Wheel of the Year

## Emotional Realm

Mystery School Teachings:

Inner child work, self-esteem, mirror of relationships, development of emotional maturity.

Developmental Task:

Running clear, clean, current emotional water

Key Word: Clear

Soul Quality: Love

Ecstatic Realm: Play

Primary Power: Using Love as a force

Level 2 Powers Infusion

Natural Rhythm Cycle: Moon Phases

## Mental Realm

Mystery School Teachings:

Sacred geometry, intention, meditation, conscious language, prayer, vibration, crystals, sound, color:

Developmental Task:

Consciously set your vibrational cone

Key Word: Visionary

Soul Quality: Peace

Ecstatic Realm: Soaring

Primary Power: Intention

Level 2 Power: Focus

Natural Rhythm Cycle: Astrology Wheel

### Action Realm

Mystery School Teachings:

Shamanism, tantra, dance, accessing life force, taking action on your own behalf, right use of power.

Developmental Task: Fully running your life force Key Word: Dynamic

Soul Quality: Passion

Ecstatic Realm: Energized

Primary Power: Action

Level 2 Power: Shamanic Consciousness

Natural Rhythm Cycle: Day and Night

### Spiritual Realm

Mystery School Teachings:

Expression of the spark of Spirit you are, Conscious Creation of your own life, Connection to God/Goddess.

Developmental Task: Bringing your essence forth Key Word: Essence

Soul Quality: Compassion

Ecstatic Realm: Divine Union

Primary Power: Choice

Level 2 Power: Co-creation

Natural Rhythm Cycle: Yin/Yang