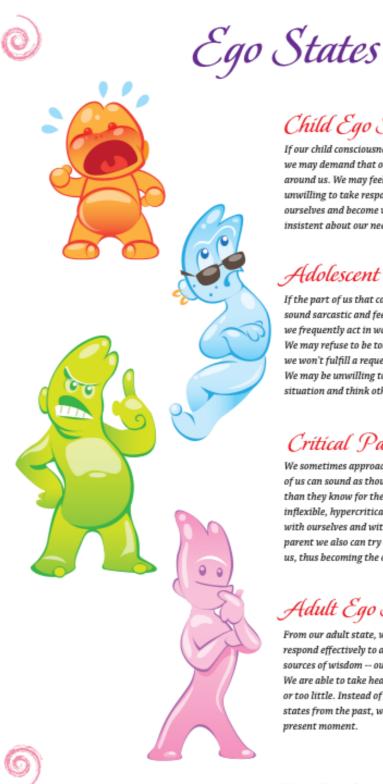

#### Child Ego State

If our child consciousness or ego state is reacting, for example, we may demand that our needs get met right now by those around us. We may feel small and weak or guilty. We may be unwilling to take responsibility for the situation in which we find ourselves and become withdrawn, detached, distant, or overly insistent about our needs.

#### Adolescent Ego State

If the part of us that contains our adolescent energy reacts, we may sound sarcastic and feel rebellious. From this level of consciousness, we frequently act in ways that do not support our larger life vision. We may refuse to be told what to do. Sometimes we may clearly say we won't fulfill a request, or we may just passively avoid doing it. We may be unwilling to express how we truly feel about a situation and think others have control over our life.

#### Critical Parent Ego State

We sometimes approach life from our inner parent. This part of us can sound as though we know what is best for others, more than they know for themselves. From this ego place, we can be inflexible, hypercritical, disapproving, righteous, and judgmental with ourselves and with others. When functioning from our inner parent we also can try to defend, shield, and rescue those around us, thus becoming the overly responsible hero parent.

#### Adult Ego State

From our adult state, we are able to consider our options and respond effectively to a situation. We are connected to our own sources of wisdom -- our feelings, inner guidance, and intuition. We are able to take healthy responsibility, rather than too much or too little. Instead of acting out of unconscious emotional states from the past, we make choices about situations from the present moment.