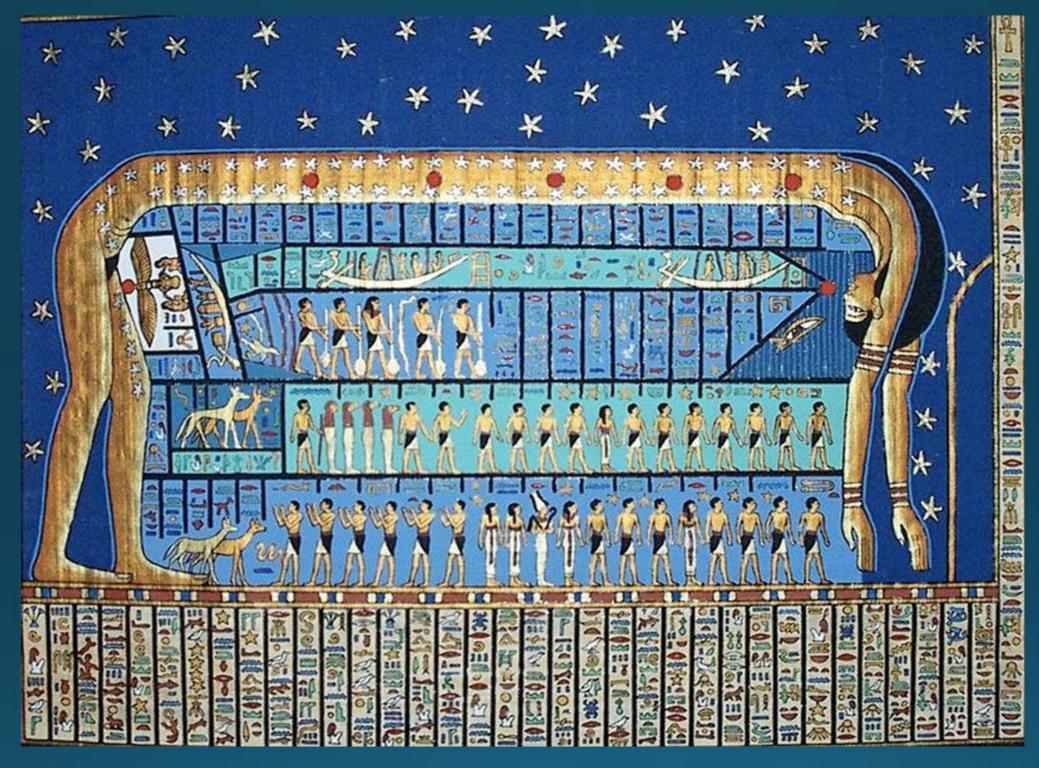

Drop in and Receive a Message from the Divine Sophia – Holy Wisdom

Grandmother Nuet — in the TRUE Egyptian Tradition This would probably be considered the Divine Sophia

Mother Earth — As close as we can get to a physical representation of Divine Feminine