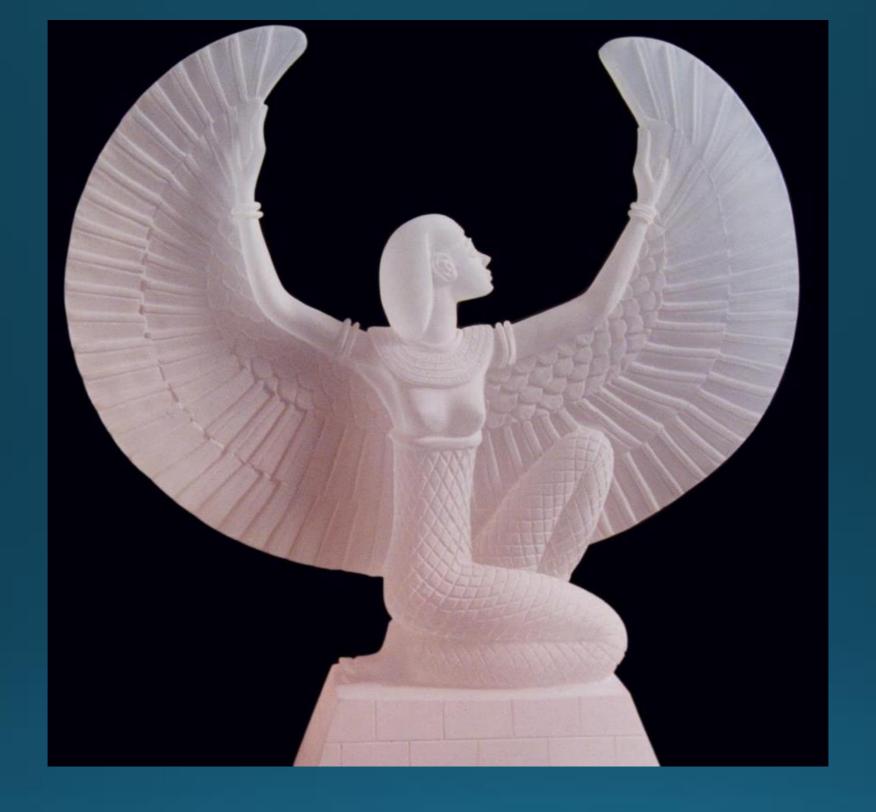

Isis— in the TRUE Egyptian Tradition she is a <u>frequency</u> Of the personified Divine Feminine

Tara
Om Taray tutary turay Soha

Parvati — Shiva's Divine Feminine Counter Part — An Earth Goddess — Hrim Shrim Klim Parameshwari Swaha