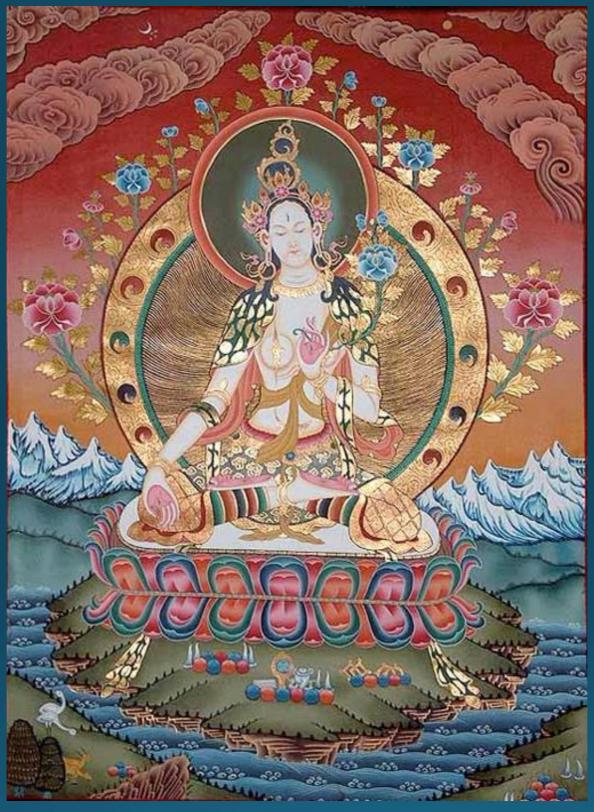

Isis— in the TRUE Egyptian Tradition she is a <u>frequency</u> Of the personified Divine Feminine

Tara
Om Taray tutary turay Soha

Parvati — Shiva's Divine Feminine Counter Part — An Earth Goddess — Hrim Shrim Klim Parameshwari Swaha