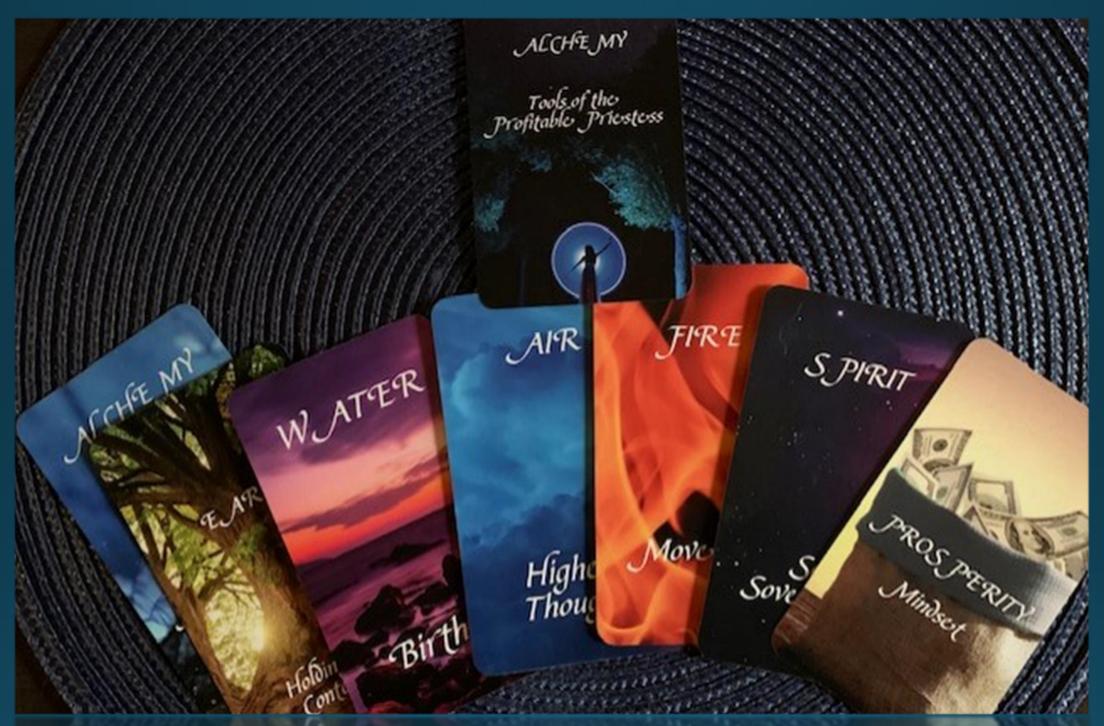

## Deeper Energetic Clearing

Your more subtle energetic patterns will arise...physical, emotional, beliefs, perceptions, actions, spiritual connection

Different stages of alchemy

What the ego does & how to work with it

#### The Elements: Earth, Air, Water, Fire, and Spirit or Ether are the messengers from Original Source: SOPHIA!

They were born billions of years ago out of the primeval life force. They understand creation and destruction. The have had time to learn how to come into alignment with their neighbors and to help their children—the planets—and their great-grandchildren—life-forms upon Planet Earth. They can teach us lessons of right relationship with one another – all sentient beings.