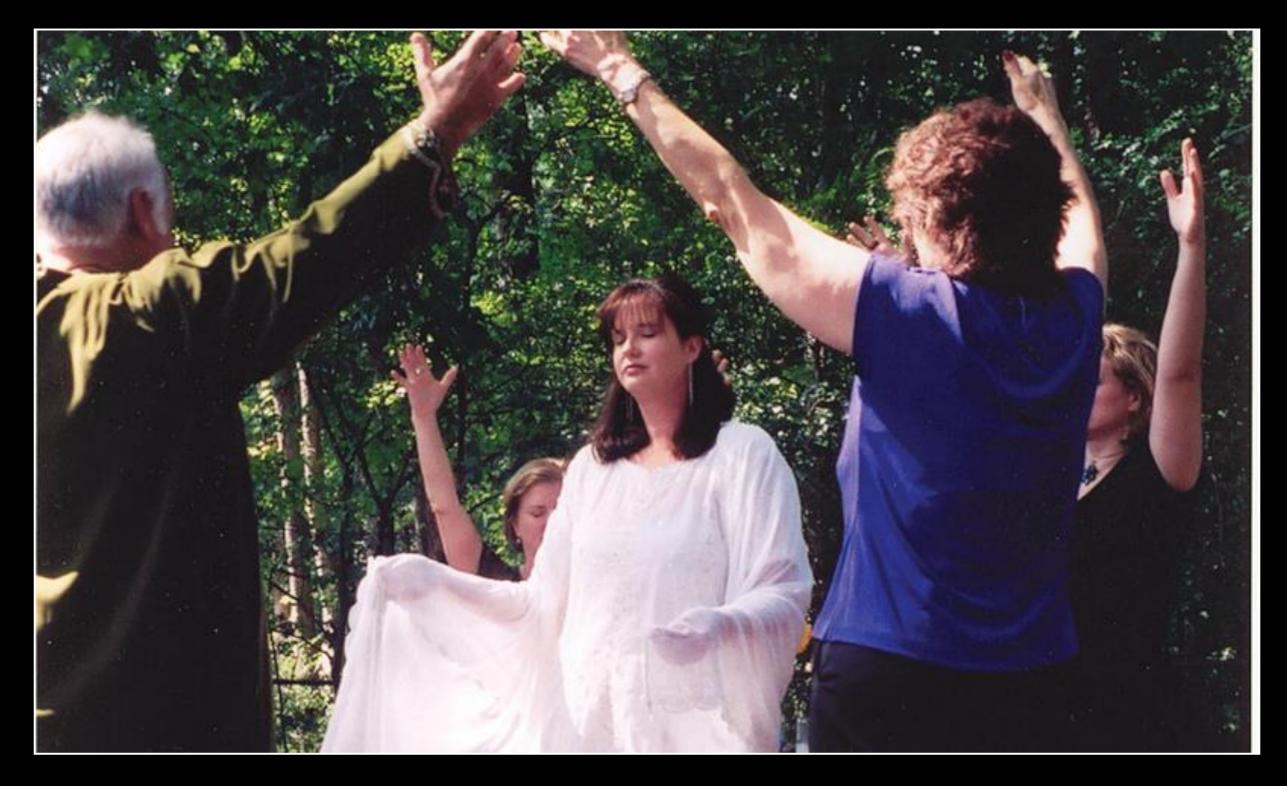

## Module 30

Emergence Ceremony for anyone who wants to participate or you can do your own ceremony. Activating the Art of Celebration, Emergence Celebration, Process Closure.

## Self-Proclamation

From Nicole: Power cannot be bestowed on an individual by an outside authority. One must wholeheartedly claim it for her/himself and embody it on the basis of Inner Authority. This potency of this proclamation is amplified when joyfully and respectfully witnessed by others.

Self-Proclaim as Priestess, Share Your Priestess Name, Gift to the Community, Your God/dess Alignment