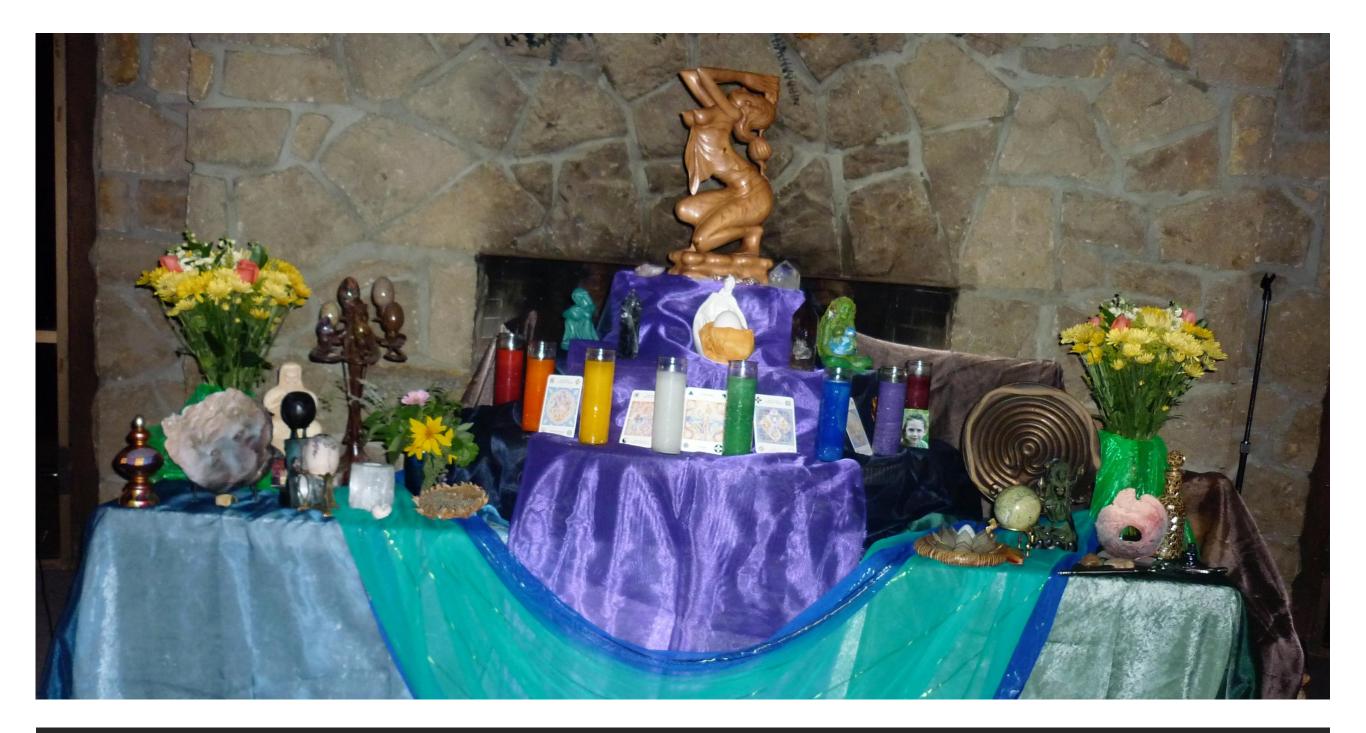

#### Module 30



### With Kathy Forest



## Module 30

Emergence Ceremony for anyone who wants to participate or you can do your own ceremony. Activating the Art of Celebration, Emergence Celebration, Process Closure.



### Threshold Questions



#### Calling in Sacred Space



#### Circle is Cast

## Self-Proclamation

From Nicole: Power cannot be bestowed on an individual by an outside authority. One must wholeheartedly claim it for her/himself and embody it on the basis of Inner Authority. This potency of this proclamation is amplified when joyfully and respectfully witnessed by others.





Self-Proclaim as Priestess, Share Your Priestess Name, Gift to the Community, Your God/dess Alignment

### Integration Dance



## Blessings



### Open to Receive the Infusion Wings of Isis

### Celebration Dance

Remember You Always Have Access to the Inner Temples & the Wisdom of the Stars New Earth High Priestess begins February 2, 2022 (2-2-2022 @ 2pm





#### SEAL: One Year and One Day

The cellular and energetic integration of the internalized New Earth Priestess is complete in one year and one day after selfproclamation and emergence. Celebratory acknowledgement of this completion is a joy to the Soul of the Awakened Priestess!

# Gratitude & Circle Closure