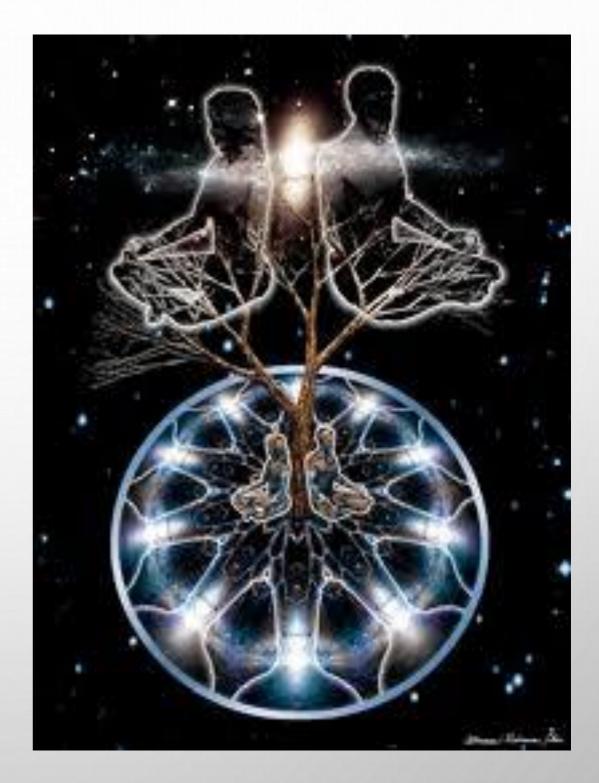

### SOUL + SPIRIT = CONJUNCTION

THE FUNDAMENTAL IMAGES OF CONJUNCTION SHOW THE KING AND QUEEN (OR SOL AND LUNA) MATING PASSIONATELY IN A VARIETY OF POSITIONS AND LOCATIONS. CAN ALSO INCLUDE THE FLAMING HEART, THE FRUITFUL EARTH, WEDDINGS, HERMAPHRODITES, ROOSTERS WITH CHICKENS, RAMS AND SATYRS, AND GLUE OR CHAINS, AND MORE.

CONJUNCTION IS THE INTERSECTION OF THE FEMININE AND MASCULINE AXIS.

ALL FOUR ELEMENTS ARE INVOLVED.