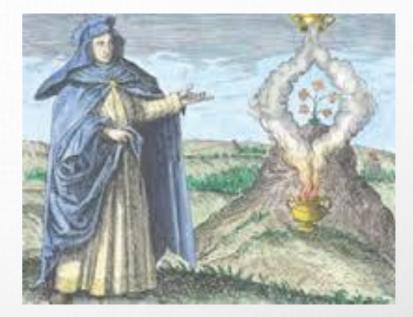

FECTED, IF IT IS TURNED INTO EARTH.

SEPARATE THE EARTH FROM HEAVEN, THE SUBTLE FROM THE GROSS, GENTLY AND WITH GREAT INGENUITY. IT RISES FROM EARTH TO HEAVEN AND DESCENDS AGAIN TO EARTH, THEREBY COMBINING WITHIN ITS THE POWER OF BOTH THE ABOVE AND THE BELOW.

THUS YOU WILL OBTAIN THE GLORY OF THE WHOLE UNIVERSE, ALL OBSCURITY WILL BE CLEAR TO YOU. THIS IS THE GREATEST FORCE OF ALL POWERS, BECAUSE IT OVERCOMES EVERY SUBTLE THING AND PENETRATES EVERY SOLID THING.

IN THIS WAY WAS THE UNIVERSE CREATED, FROM THIS WILL COME MANY WONDROUS APPLICATIONS, BECAUSE THIS IS THE PATTERN.

THEREFORE AM I CALLED THRICE GREATEST HERMES, HAVING ALL THREE PARTS OF THE WISDOM OF THE WHOLE UNIVERSE... HEREIN HAVE I COMPLETELY EXPLAINED THE OPERATION OF THE SUN.

Emerald Tablet by Hermes Trismegistus, Thoth



### MARIA PROPHETISSA





### SPIRITUAL/CREATIVE/FINANCIAL FLOW





Tools of the Profitable Priestess





# Personally and Collectively



Ancient alchemical wisdom teachings.



# Crystalline Grid Activation

- Gentle & Easy Learning
- Gentle & Easy Surrender through the Conjunction Process

#### Good Reminder from Dissolution

Each and every difficulty is meant for our evolvement and not proof of our unworthiness. Somewhere we may have gotten the idea that life was supposed to be easy, and when we find that is not always true, we collapse inward and believe we've done it wrong.

This perception creates an attitude of defeat, which adds to the construction of a strong belief in failure as a person.

A negative phrase used by so many is "I'll believe it when I see it." What if we turn