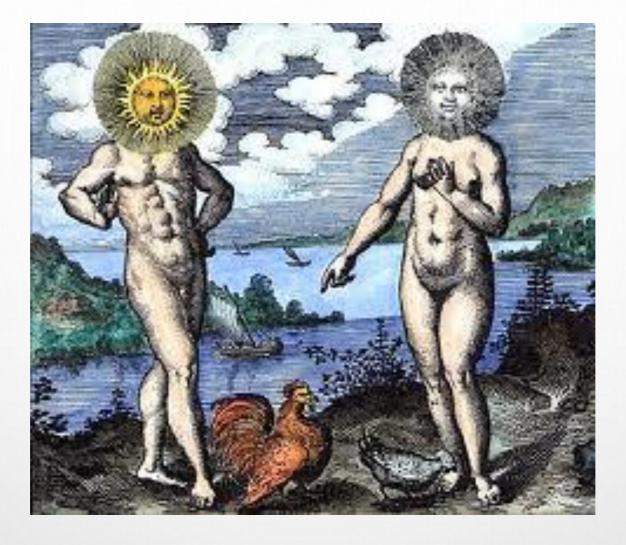

### SOUL + SPIRIT = CONJUNCTION

THE FUNDAMENTAL IMAGES OF CONJUNCTION SHOW THE KING AND QUEEN (OR SOL AND LUNA) MATING PASSIONATELY IN A VARIETY OF POSITIONS AND LOCATIONS. CAN ALSO INCLUDE THE FLAMING HEART, THE FRUITFUL EARTH, WEDDINGS, HERMAPHRODITES, ROOSTERS WITH CHICKENS, RAMS AND SATYRS, AND GLUE OR CHAINS, AND MORE.