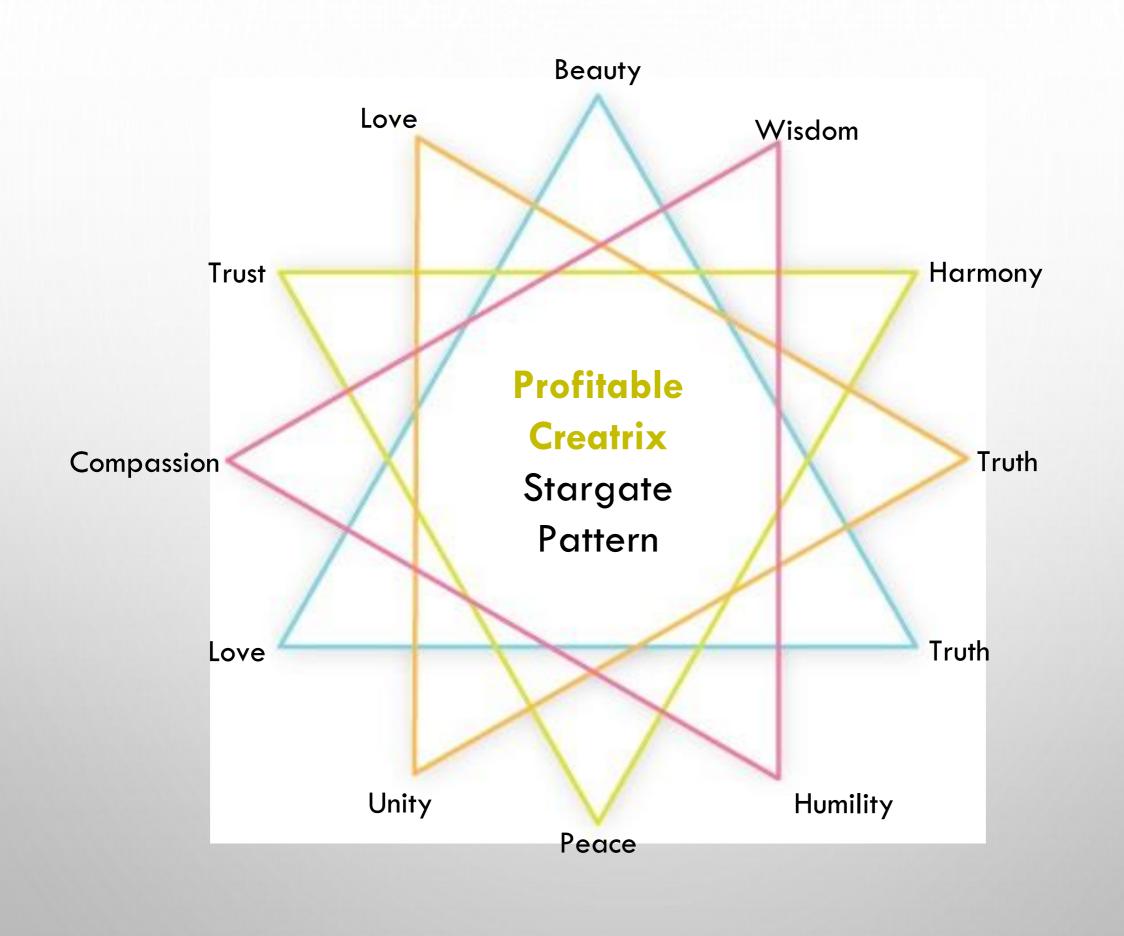

O EARTH.

SEPARATE THE EARTH FROM HEAVEN, THE SUBTLE FROM THE GROSS, GENTLY AND WITH GREAT INGENUITY. IT RISES FROM EARTH TO HEAVEN AND DESCENDS AGAIN TO EARTH, THEREBY COMBINING WITHIN ITS THE POWER OF BOTH THE ABOVE AND THE BELOW.

THUS YOU WILL OBTAIN THE GLORY OF THE WHOLE UNIVERSE, ALL OBSCURITY WILL BE CLEAR TO YOU. THIS IS THE GREATEST FORCE OF ALL POWERS, BECAUSE IT OVERCOMES EVERY SUBTLE THING AND PENETRATES EVERY SOLID THING.

IN THIS WAY WAS THE UNIVERSE CREATED, FROM THIS WILL COME MANY WONDROUS APPLICATIONS, BECAUSE THIS IS THE PATTERN.

THEREFORE AM I CALLED THRICE GREATEST HERMES, HAVING ALL THREE PARTS OF THE WISDOM OF THE WHOLE UNIVERSE... HEREIN HAVE I COMPLETELY EXPLAINED THE OPERATION OF THE SUN.

Emerald Tablet by Hermes Trismegistus, Thoth



### MARIA PROPHETISSA





### SPIRITUAL/CREATIVE/FINANCIAL FLOW





Tools of the Profitable Priestess





# Personally and Collectively



Ancient alchemical wisdom teachings.



# Crystalline Grid Activation

- Gentle & Easy Learning
- Gentle & Easy Surrender through the Conjunction Process

#### Good Reminder from Dissolution

Each and every difficulty is meant for our evolvement and not proof of our unworthiness. Somewhere we may have gotten the idea that life was supposed to be easy, and when we find that is not always true, we collapse inward and believe we've done it wrong.

This perception creates an attitude of defeat, which adds to the construction of a strong belief in failure as a person.

A negative phrase used by so many is "I'll believe it when I see it." What if we turned it around and said inste