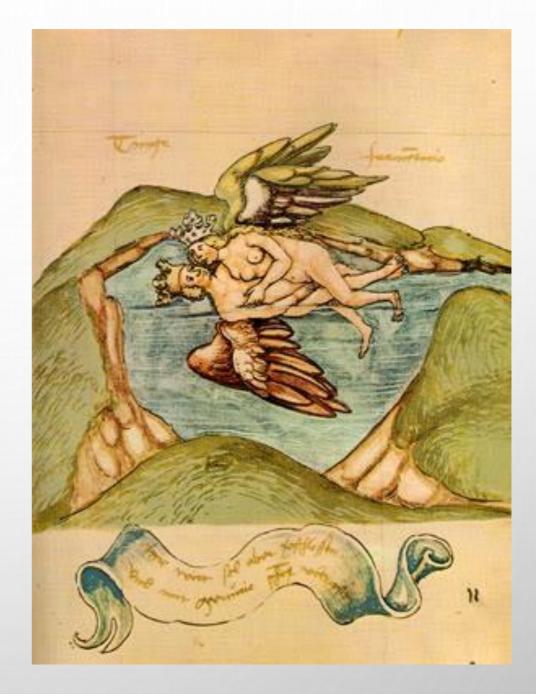

### SOUL + SPIRIT = CONJUNCTION

THE FUNDAMENTAL IMAGES OF CONJUNCTION SHOW THE KING AND QUEEN (OR SOL AND LUNA) MATING PASSIONATELY IN A VARIETY OF POSITIONS AND LOCATIONS. CAN ALSO INCLUDE THE FLAMING HEART, THE FRUITFUL EARTH, WEDDINGS, HERMAPHRODITES, ROOSTERS WITH CHICKENS, RAMS AND SATYRS, AND GLUE OR CHAINS, AND MORE.