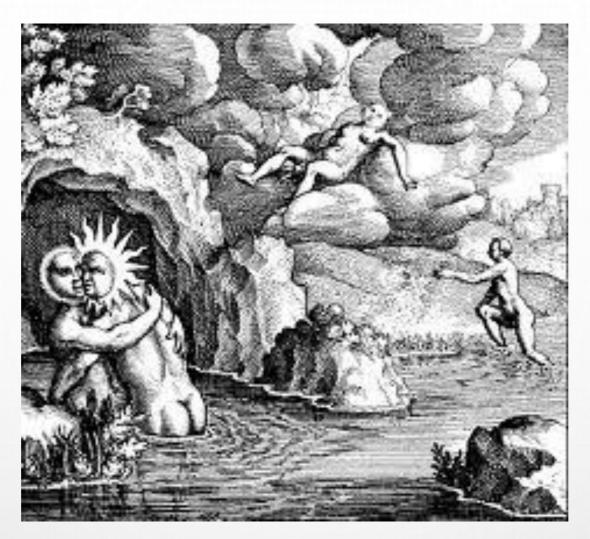

### SOUL + SPIRIT = CONJUNCTION

THE FUNDAMENTAL IMAGES OF CONJUNCTION SHOW THE KING AND QUEEN (OR SOL AND LUNA) MATING PASSIONATELY IN A VARIETY OF POSITIONS AND LOCATIONS. CAN ALSO INCLUDE THE FLAMING HEART, THE FRUITFUL EARTH, WEDDINGS, HERMAPHRODITES, ROOSTERS WITH CHICKENS, RAMS AND SATYRS, AND GLUE OR CHAINS, AND MORE.

CONJUNCTION IS THE INTERSECTION OF THE FEMININE AND MASCULINE AXIS.

ALL FOUR ELEMENTS ARE INVOLVED.