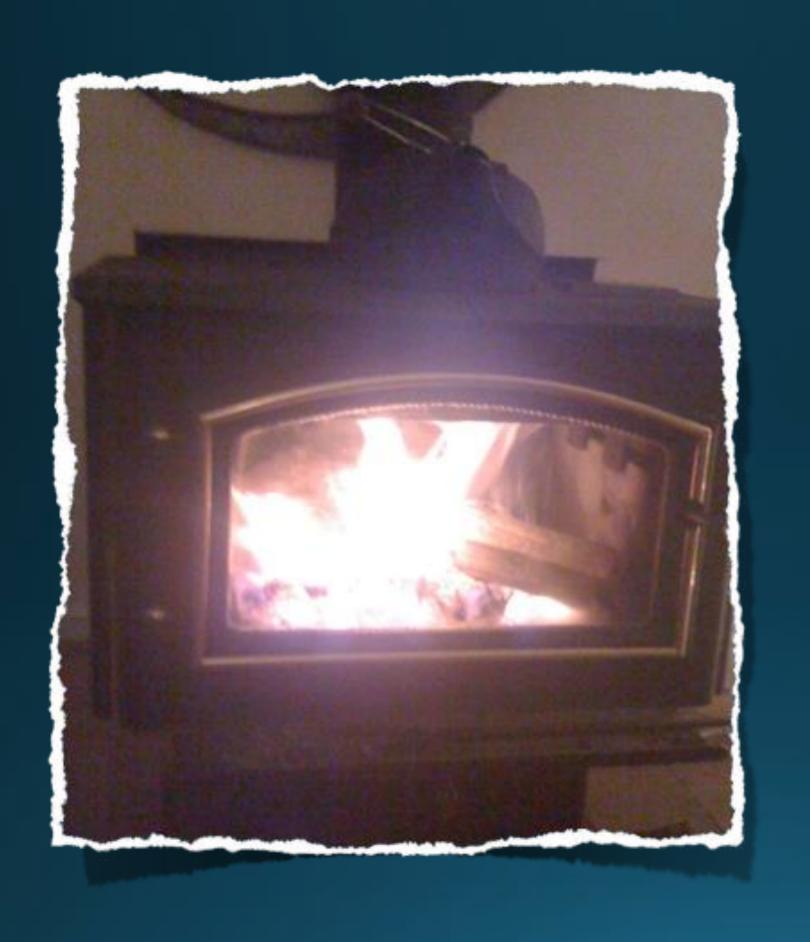

Melcome to the New Earth High Priestess Process

Connect, Call in Sacred Space,

Call on Oversoul,

Open to Receive

Connect to Fire Open to Receive

### Alchemy Core

- Fire in Alchemy
- Deep Transformer
- Realm of Dark and Light
- Altered States & Shadow
- Illumination & Energy
- Power of Action

### Deep Transformer

- Uses the cooking of heat to reduce to ash or liquefy
- Dark night of the soul