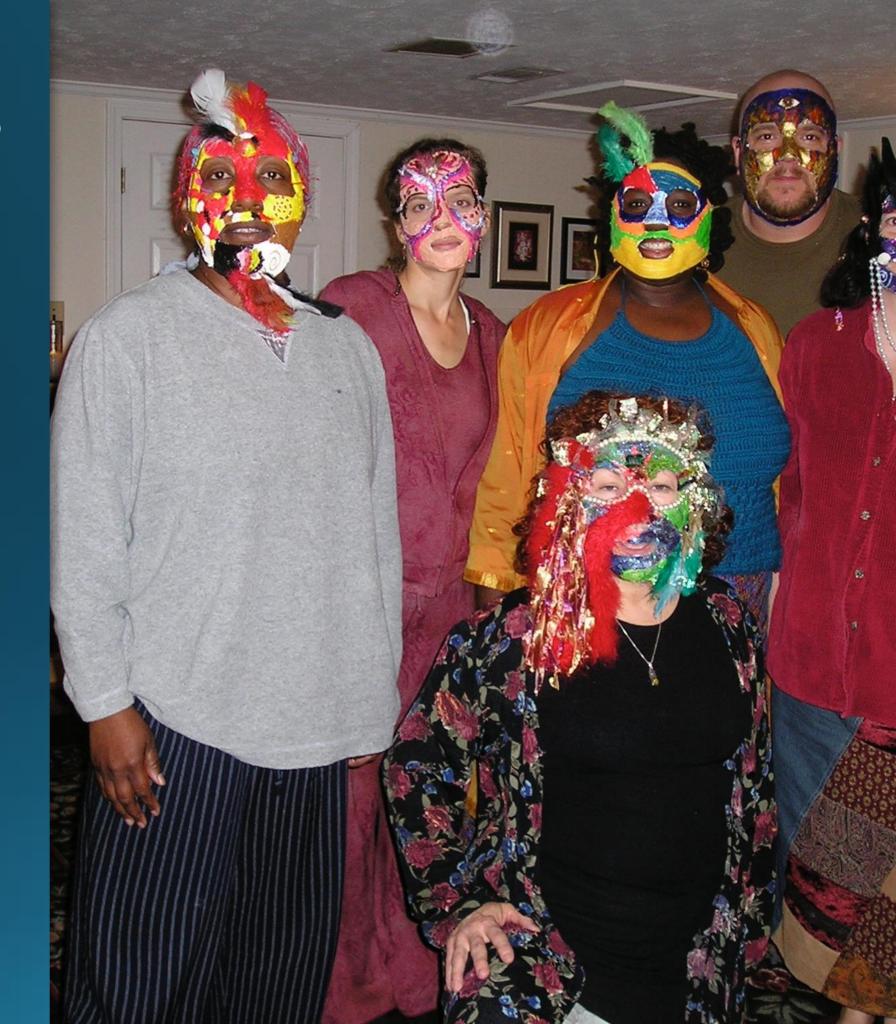

#### NON-ORDINARY STATES

- Drumming
- Trance Dance
- Mask Making
- Journey Work
- Mask Work

Primary High
Priestess
Power of Action.

Serious Power align with intent & desires