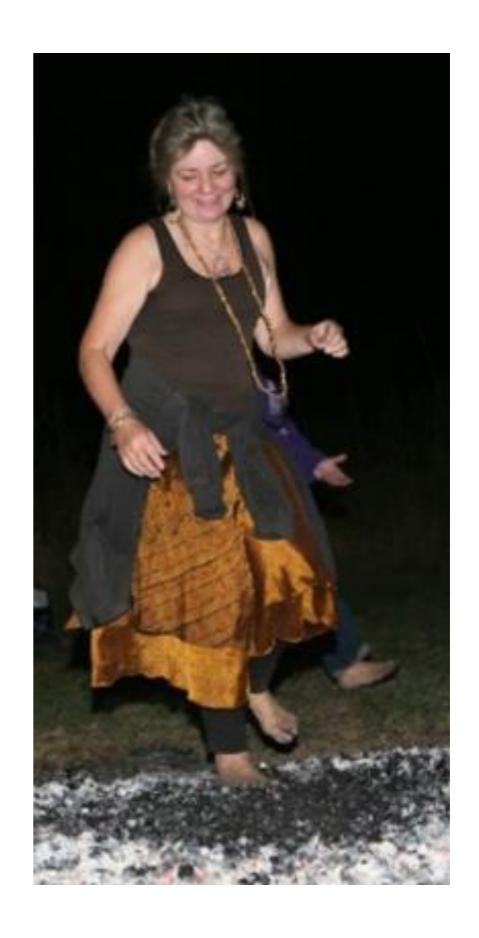

# Right Use of Power

- Fire has been used to control.
- Burning villages, bombs, guns.
- Instilling fear...burn in hell...or burned at the stake.
- Control a person's fire with fear.

## Important for Fire

- Good Containment
- Step-by-step action
- Not scattered
- Mindful of leaking energy
- Water puts Fire out... If fire gets low notice what you are feeling - especially shame, guilt, non-truth