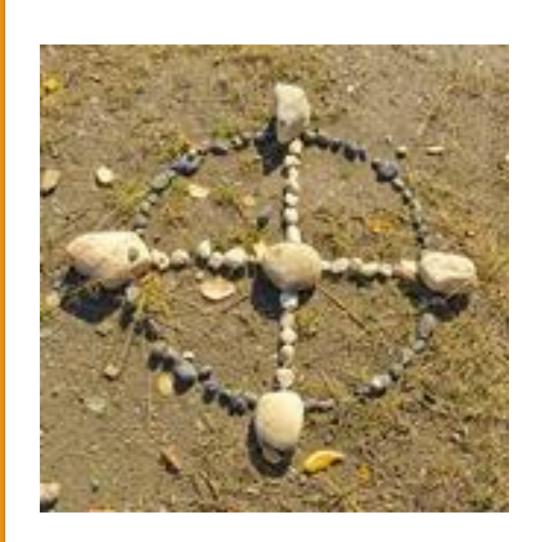

## Items needed for this module:

- 5 stones laid out in a wheel
- Module 7-8 Handout

Lay out rocks,
Connect,
Call in Sacred
Space

## Open to Receive

As we have said in every Module:

"The Medicine Wheel represents the circle of all life. When you sit in the wheel and evoke the sacred, all life comes to sit in council. The human, only one member of the web of life, can use the ceremony of the wheel to restore contact with all the relations of life. The animal relations, plant relations, stone people, spirit relations, all things come to sit in council. Our connections with the world are thus restored and the healing of the Earth begins anew. The wheel of life, the medicine wheel, is a map for everything in the universe, a blueprint of the web of life. As Black Elk said, this wheel exists in all things. Within each of us, too, the Medicine Wheel exists as our inner council." -Sacred Plant Medicine by Stephen Buhner