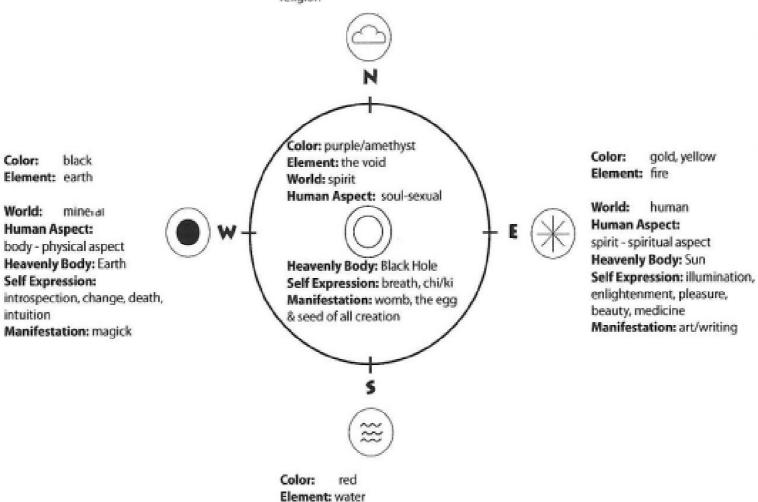

Color: white Element: air

World: animal

Human Aspect: mind - mental aspect

**Heavenly Body: Stars** 

Self Expression: wisdom, logic, alignment, harmony, balance, meditation, contemplation,

knowledge, harmonic resonance

Manifestation: science and math, philosophy and

religion

Element: water

World: plant

Human Aspect: heart - emotional aspect

Heavenly Body: Moon

Self Expression: trust and innocence

Manifestation: music

S

Color: red

Element: water

World: plant

Human Aspect: heart - emotional aspect

Heavenly Body: Moon

Self Expression: trust and innocence

Manifestation: music

Color: black

Element: earth

World: mineral

**Human Aspect:** 

body - physical aspect

Heavenly Body: Earth

Self Expression:

introspection, change, death,

intuition

Manifestation: magick

Color: white

Element: air

World: animal

Human Aspect: mind - mental aspect

Heavenly Body: Stars

Self Expression: wisdom, logic, alignment,

harmony, balance, meditation, contemplation,

knowledge, harmonic resonance

Manifestation: science and math, philosophy and

religion

N

Color: gold, yellow

Element: fire

(\*)

World: human
Human Aspect:
spirit - spiritual aspect
Heavenly Body: Sun

Self Expression: illumination, enlightenment, pleasure, beauty, medicine

Manifestation: art/writing

Color: white Element: air World: animal Human Aspect: mind - mental aspect **Heavenly Body:** Stars Self Expression: wisdom, logic, alignment, harmony, balance, meditation, contemplation, knowledge, harmonic resonance Manifestation: science and math, philosophy and religion Color: purple/amethyst gold, yellow Color: black Color: Element: the void Element: fire Element: earth World: spirit Human Aspect: soul-sexual World: human World: mineral **Human Aspect: Human Aspect:** spirit - spiritual aspect body - physical aspect Heavenly Body: Sun Heavenly Body: Earth Heavenly Body: Black Hole Self Expression: illumination, Self Expression: Self Expression: breath, chi/ki enlightenment, pleasure, introspection, change, death, Manifestation: womb, the egg beauty, medicine intuition & seed of all creation Manifestation: art/writing Manifestation: magick Color: red Element: water World: plant Human Aspect: heart - emotional aspect Heavenly Body: Moon Self Expression: trust and innocence Manifestation: music