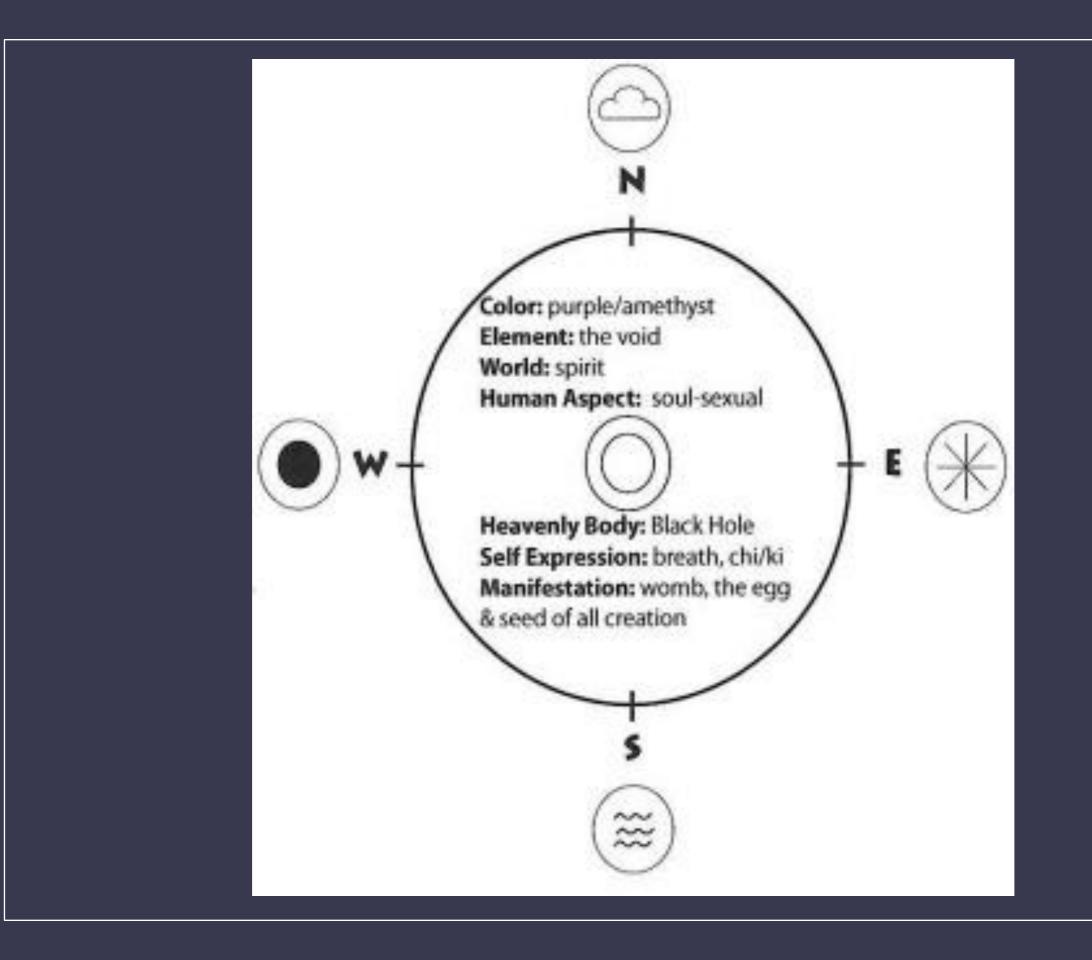

Color: white Element: air

World: animal

Human Aspect: mind - mental aspect

**Heavenly Body: Stars** 

Self Expression: wisdom, logic, alignment, harmony, balance, meditation, contemplation,

knowledge, harmonic resonance

Manifestation: science and math, philosophy and

religion

Element: water

World: plant

Human Aspect: heart - emotional aspect

Heavenly Body: Moon

Self Expression: trust and innocence

Manifestation: music

S

Color: red

Element: water

World: plant

Human Aspect: heart - emotional aspect

Heavenly Body: Moon

Self Expression: trust and innocence

Manifestation: music

Color: black

Element: earth

World: mineral

**Human Aspect:** 

body - physical aspect

Heavenly Body: Earth

Self Expression:

introspection, change, death,

intuition

Manifestation: magick

Color: white

Element: air

World: animal

Human Aspect: mind - mental aspect

Heavenly Body: Stars

Self Expression: wisdom, logic, alignment,

harmony, balance, meditation, contemplation,

knowledge, harmonic resonance

Manifestation: science and math, philosophy and

religion

N

Color: gold, yellow

Element: fire

(\*)

World: human
Human Aspect:
spirit - spiritual aspect
Heavenly Body: Sun

Self Expression: illumination, enlightenment, pleasure, beauty, medicine

Manifestation: art/writing

Color: white Element: air World: animal Human Aspect: mind - mental aspect **Heavenly Body:** Stars Self Expression: wisdom, logic, alignment, harmony, balance, meditation, contemplation, knowledge, harmonic resonance Manifestation: science and math, philosophy and religion Color: purple/amethyst gold, yellow Color: black Color: Element: the void Element: fire Element: earth World: spirit Human Aspect: soul-sexual World: human World: mineral **Human Aspect: Human Aspect:** spirit - spiritual aspect body - physical aspect Heavenly Body: Sun Heavenly Body: Earth Heavenly Body: Black Hole Self Expression: illumination, Self Expression: Self Expression: breath, chi/ki enlightenment, pleasure, introspection, change, death, Manifestation: womb, the egg beauty, medicine intuition & seed of all creation Manifestation: art/writing Manifestation: magick Color: red Element: water World: plant Human Aspect: heart - emotional aspect Heavenly Body: Moon Self Expression: trust and innocence Manifestation: music