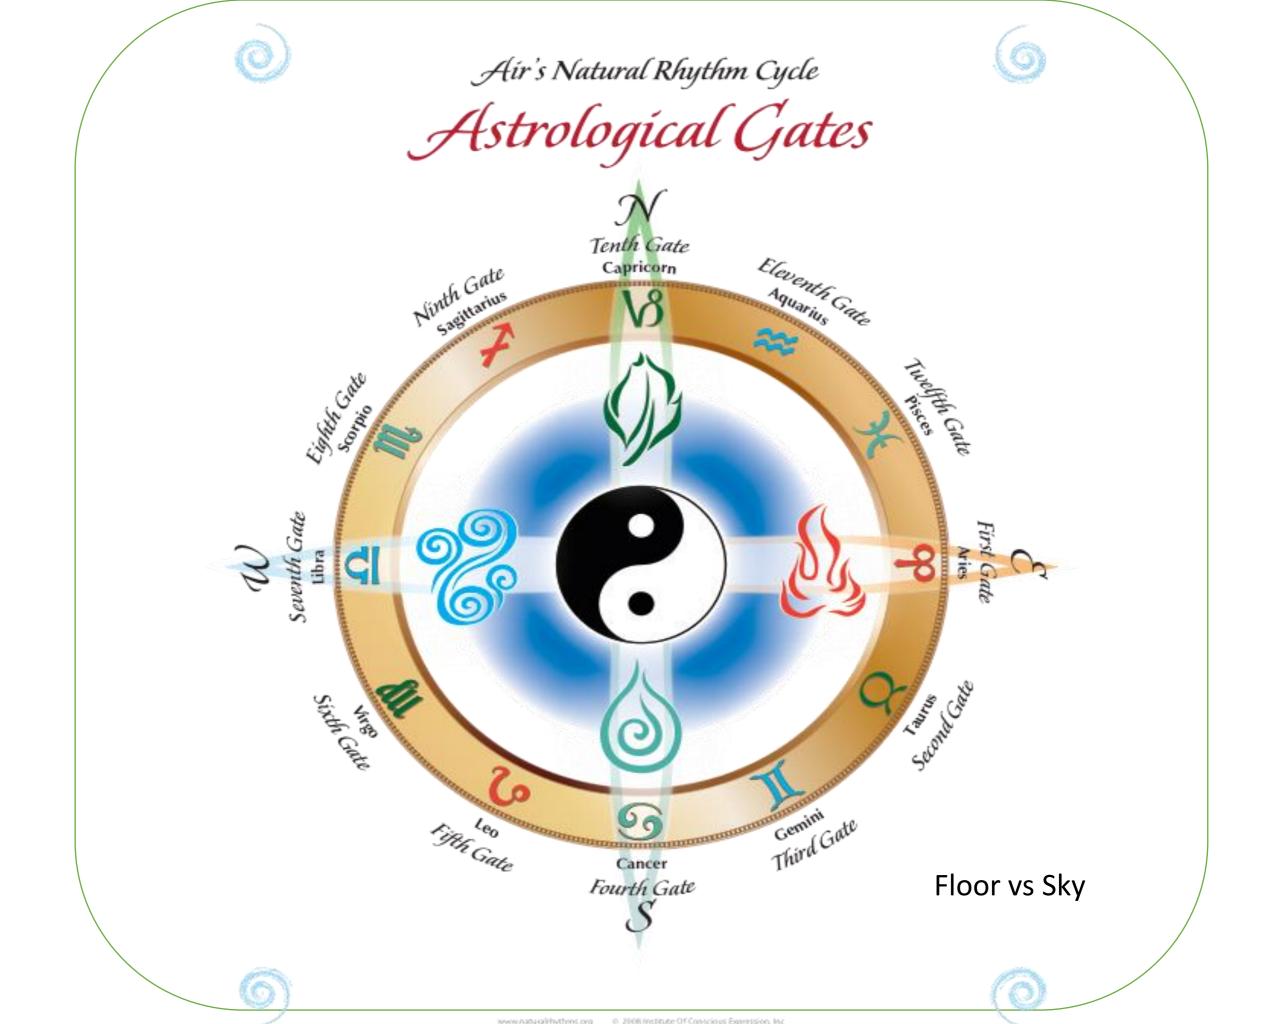

# Earth Archetypes

• Earthy Team Players

Good at building Structure & Order Going Step-by-Step Doing things on physical Grounded

"I am Taurus, an earth sign. I create the second gate of astrological awareness, through which I teach the value of enjoying the earthly realm of matter. I delight in all that looks beautiful, tastes delicious, and feels pleasurable. I love receiving all the exquisite things and gratifications the physical realm has to offer. I also know how take solid steps to fulfill my desires for possessions, wealth, and security. I connect to the divine when I savor and enjoy intimacy through the body and senses." The sun is in Taurus generally from April 20- May 20.

Virgo: "I am Virgo, an earth sign. I create the sixth gate of awareness, through which I teach the significance of dedicated work. I understand and honor patterns, timings, rhythms, and cycles. I access the Priest/ess within me to honor the sacred in the natural world through ceremony and ritual. I am organized, practical, dependable, productive, and a hard worker with a tremendous capacity for handling the details of the earthly realm. I am dedicated to doing my sacred work by being in service to the world around me." The sun is in Virgo generally from August 23 -September 22.

They create and often officiate ceremonies that recognize the transitions of birth, puberty, a new job, the loss of a job, marriage, divorce, menopause, elderhood, and death.

"I am Capricorn, an earth sign. I create the tenth gate of awareness, through which I teach the value of structure and form. I am the administrator, the mature and wise one, the disciplined teacher, the hard working leader, the good provider, and the practical businessperson. I am ambitious, responsible, effective, efficient, and goal oriented as I bring new structures in to earthly form. I create organizations and systems designed to last and support the generations to come. I am the earth point of the cross at Winter Solstice." The sun is in Capricorn generally from December 22 -January 19.

# Water Archetypes

Watery Team Players Good at relationships Emotions & Feelings Going with the flow Nurturing Empathic

Cancer: "I am Cancer, a water sign. I create the fourth gate of awareness, through which I teach the meaning of nurturing. I am the devoted caregiver to my family, friends, and projects. I love my home and comfort in all aspects of life.

Scorpio: "I am Scorpio, a water sign. I create the eighth gate of awareness, through which I teach the power of feelings. I fully experience the complete range of feelings, from icy and frozen, to hot and steamy, and everything in-between.

Pisces: "I am Pisces, a water sign. I create the twelfth gate of awareness, through which I teach the importance of a compassionate heart. I feel the grief and suffering of humanity and respond with a loving caring heart that heals. I am deeply spiritual, intuitive, and psychic. I serve the world by dreaming the visions of a peaceful planet and selflessly helping others to create a better life. I completely merge with humanity and the Divine." The sun is in Pisces generally from February 19 -March 20.

#### Airy Team Players

Good at ideas Mental Activities Perspective Communication Blows around

"I am Gemini, an air sign. I create the third gate of awareness, through which I teach the importance of the mind and ideas. I crave fresh experiences, change, fun, games, and imagination. I am versatile and curious and often play the comedian and perpetual youth. I am self- expressive through writing, speaking, or connecting to the divine muse through my many creative pursuits. I like to communicate, network, and bring news and information."

The comedian and class clown often carry this archetype.

Must have fresh experiences, change, fun, games, and imagination.

Likes to bring News & Information.

"I am Libra, an air sign. I create the seventh gate of awareness, through which I teach the importance of balanced relationships. I have the capacity to see things from all sides, honor each person's point of view, balance opposites, consider options, and mediate well. I create safe space for all the gates of awareness to be valued. My cooperative social skills make me a good partner, hostess, and companion. Relationship is my spiritual path. I am the air point of the cross at Autumnal Equinox."

Libra can hold space for each person's viewpoint and individuality.

This archetype is extremely important for mediation in conflict negotiations and to assist others to find ways to work together.

"I am Aquarius, an air sign. I create the eleventh gate of awareness, through which I teach the importance of innovation. I have a cosmic perspective on life and often bring radical new ideas to humanity. I am the detached free-spirited visionary exploring unconventional territory. I am interested in helping the world to become a better place through humanitarian ideals of love and truth. I am unique, inventive, progressive, and original."

#### Fiery Team Players

Good at action Always on the move Leaders Willing to be seen

Getting things done

"I am Aries, a fire sign. I create the first gate of awareness, through which I teach the meaning of individuation. I am active, high spirited, and energetic. I love excitement, adventure, play, and competition. As a sacred warrior, I will fight to defend my beliefs and protect what I value in life.

"I am Leo, a fire sign. I create the fifth gate of awareness, through which I teach the value of radiance. I use the key of self-love to turn up my light and the brighter I radiate the more I inspire others.

Leo's are often big hearted, generous, and loving. Tend to enjoy children and sometimes baby cats...

"I am Sagittarius, a fire sign. I create the ninth gate of awareness, through which I teach the significance of expansion. I am the dynamic, out-going, truth-seeking explorer.