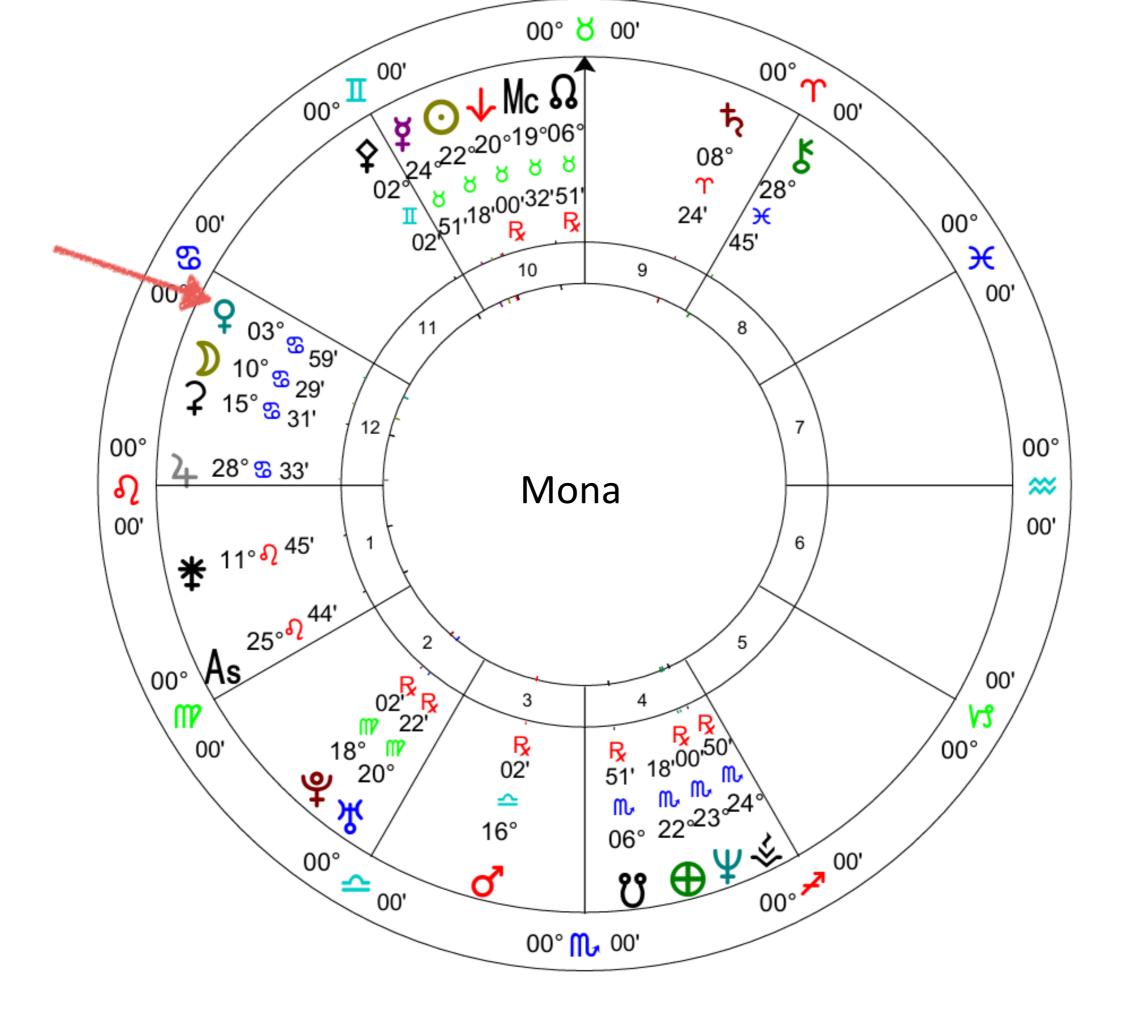

ousness.

I passionately search for the meaning of life through freedom, growth, and development."

The sun is in Sagittarius generally from November 22 -December 21.



Most expanded Fire archetype.

Highly consumptive - needs a lot of fuel.

Loves discovering and exploring new territory. Quests for spirit, knowledge, exploration, and growth.

Needs freedom to move or go at any time.

May need or want very little in the way of earthy possessions.

Make good teachers, philosophers, researchers, explorers, free spirits, travel guides, field photographers, almost any work in the travel industry. They are willing to travel around the world to do their work.





Check Your Birthdate Birth Time Birth Place ON YOUR CHART!



## Your Inner Creation Goddess Archetype

































Integrate and Journal with Your Inner Feminine Gratitude & Closure

Ground

Contribute to Your Tracking Sheet