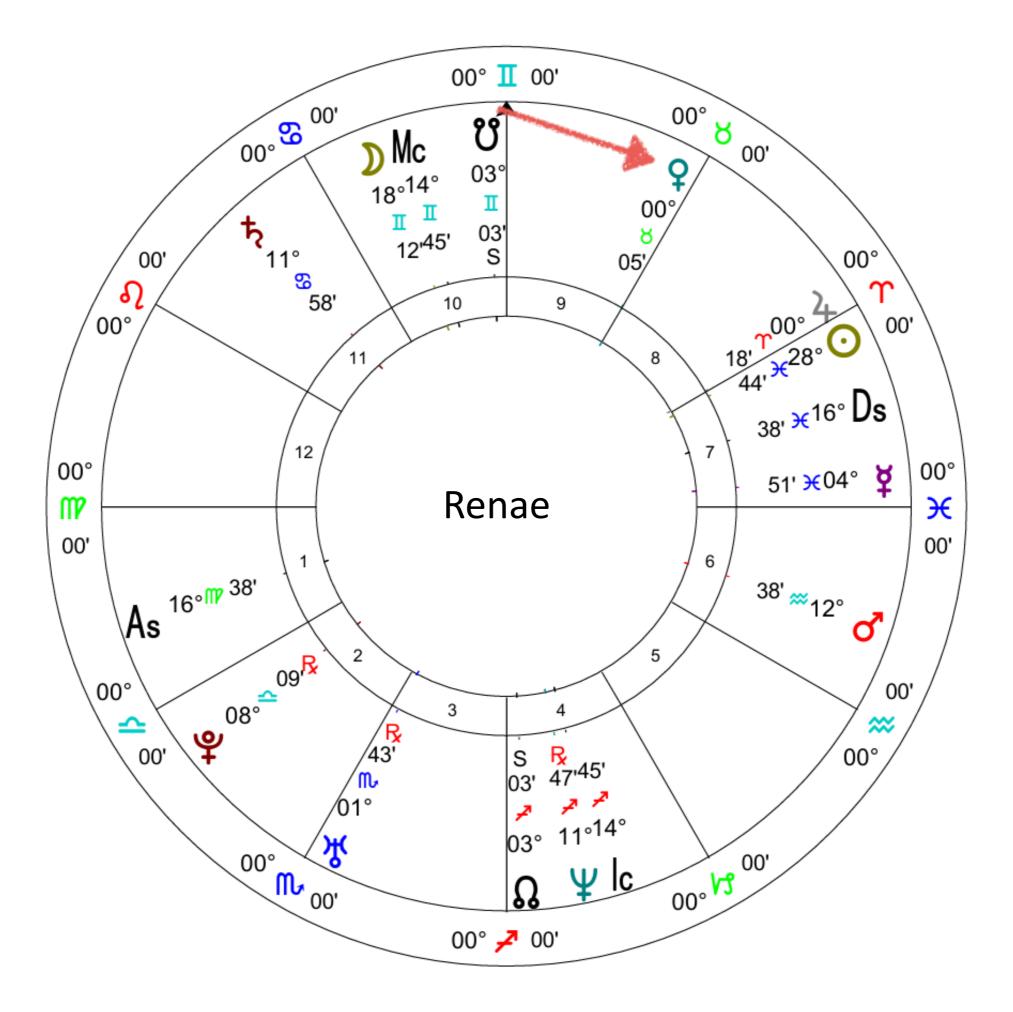

ciousness.

I passionately search for the meaning of life through freedom, growth, and development."

The sun is in Sagittarius generally from November 22 -December 21.



Most expanded Fire archetype.

Highly consumptive - needs a lot of fuel.

Loves discovering and exploring new territory. Quests for spirit, knowledge, exploration, and growth.

Needs freedom to move or go at any time.

May need or want very little in the way of earthy possessions.

Make good teachers, philosophers, researchers, explorers, free spirits, travel guides, field photographers, almost any work in the travel industry. They are willing to travel around the world to do their work.





Check Your Birthdate Birth Time Birth Place ON YOUR CHART!



## Your Inner Creation Goddess Archetype

































Integrate and Journal with Your Inner Feminine Gratitude & Closure

Ground

Contribute to Your Tracking Sheet