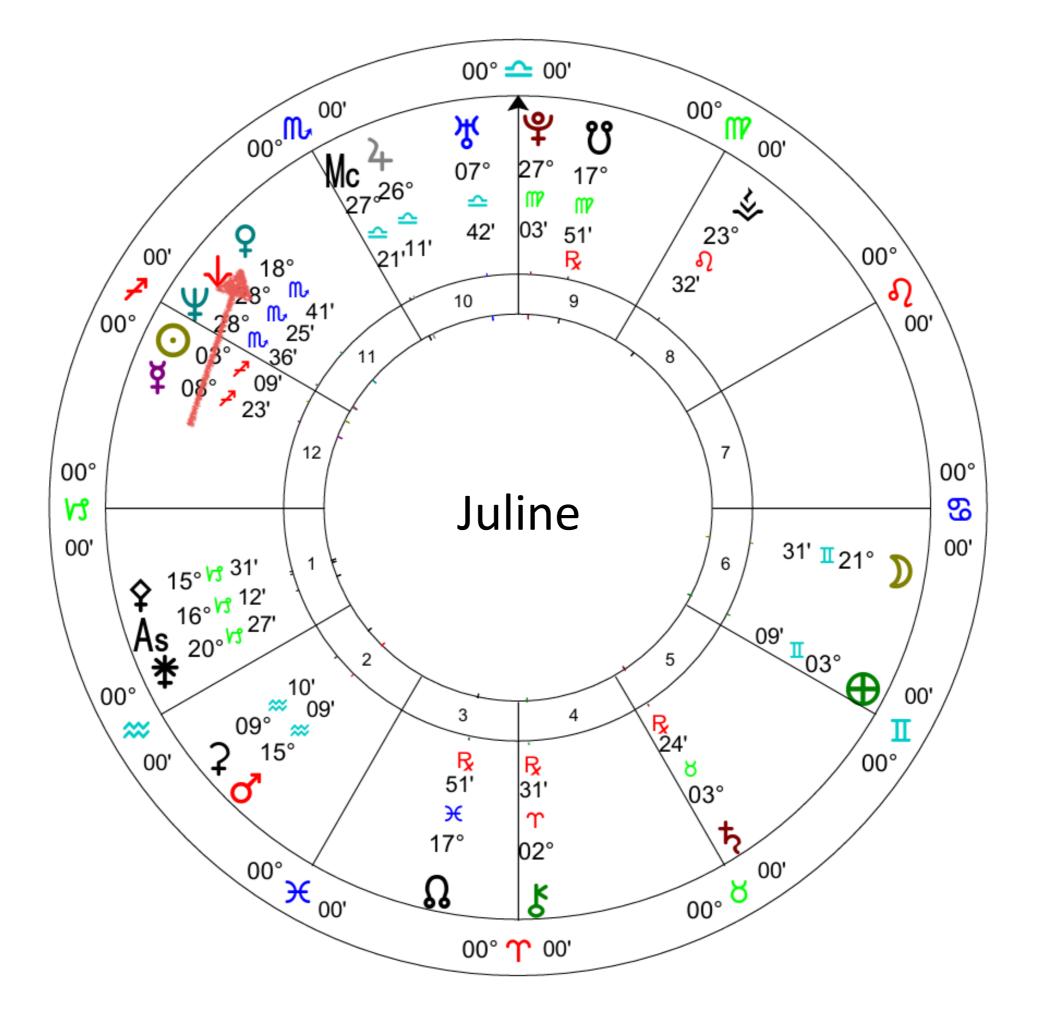

consciousness.

I passionately search for the meaning of life through freedom, growth, and development."

The sun is in Sagittarius generally from November 22 -December 21.



Most expanded Fire archetype.

Highly consumptive - needs a lot of fuel.

Loves discovering and exploring new territory. Quests for spirit, knowledge, exploration, and growth.

Needs freedom to move or go at any time.

May need or want very little in the way of earthy possessions.

Make good teachers, philosophers, researchers, explorers, free spirits, travel guides, field photographers, almost any work in the travel industry. They are willing to travel around the world to do their work.





Check Your Birthdate Birth Time Birth Place ON YOUR CHART!



## Your Inner Creation Goddess Archetype

































Integrate and Journal with Your Inner Feminine Gratitude & Closure

Ground

Contribute to Your Tracking Sheet