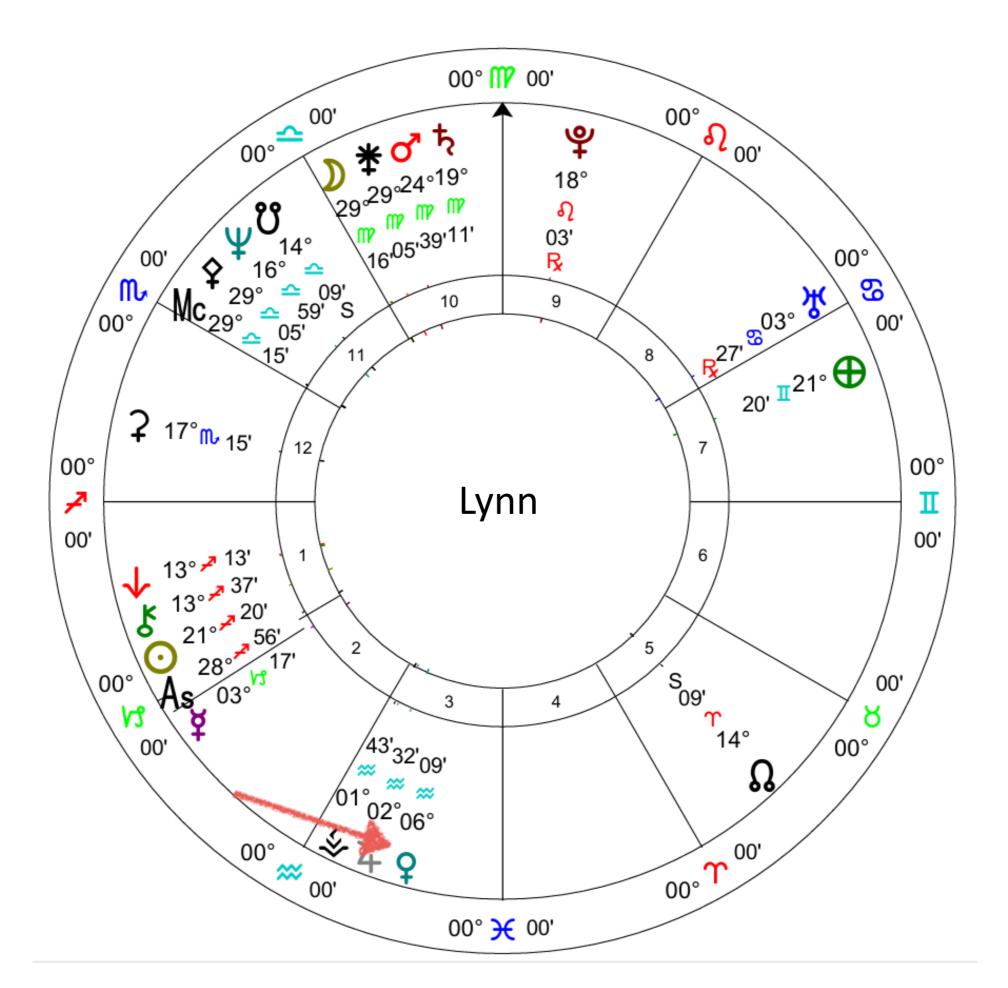

sness.

I passionately search for the meaning of life through freedom, growth, and development."

The sun is in Sagittarius generally from November 22 -December 21.



Most expanded Fire archetype.

Highly consumptive - needs a lot of fuel.

Loves discovering and exploring new territory. Quests for spirit, knowledge, exploration, and growth.

Needs freedom to move or go at any time.

May need or want very little in the way of earthy possessions.

Make good teachers, philosophers, researchers, explorers, free spirits, travel guides, field photographers, almost any work in the travel industry. They are willing to travel around the world to do their work.





Check Your Birthdate Birth Time Birth Place ON YOUR CHART!



## Your Inner Creation Goddess Archetype

































Integrate and Journal with Your Inner Feminine Gratitude & Closure

Ground

Contribute to Your Tracking Sheet