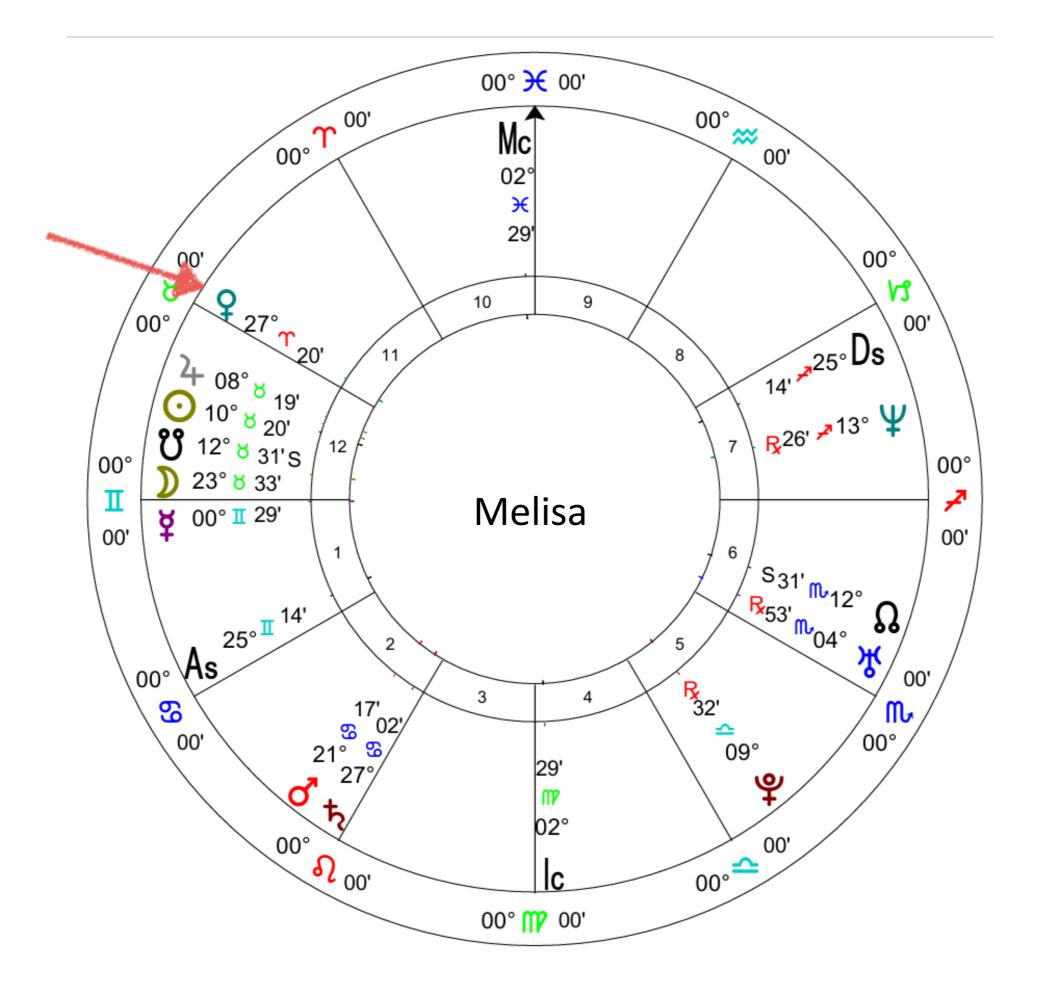

of consciousness.

I passionately search for the meaning of life through freedom, growth, and development."

The sun is in Sagittarius generally from November 22 -December 21.



Most expanded Fire archetype.

Highly consumptive - needs a lot of fuel.

Loves discovering and exploring new territory. Quests for spirit, knowledge, exploration, and growth.

Needs freedom to move or go at any time.

May need or want very little in the way of earthy possessions.

Make good teachers, philosophers, researchers, explorers, free spirits, travel guides, field photographers, almost any work in the travel industry. They are willing to travel around the world to do their work.





Check Your Birthdate Birth Time Birth Place ON YOUR CHART!



## Your Inner Creation Goddess Archetype

































Integrate and Journal with Your Inner Feminine Gratitude & Closure

Ground

Contribute to Your Tracking Sheet