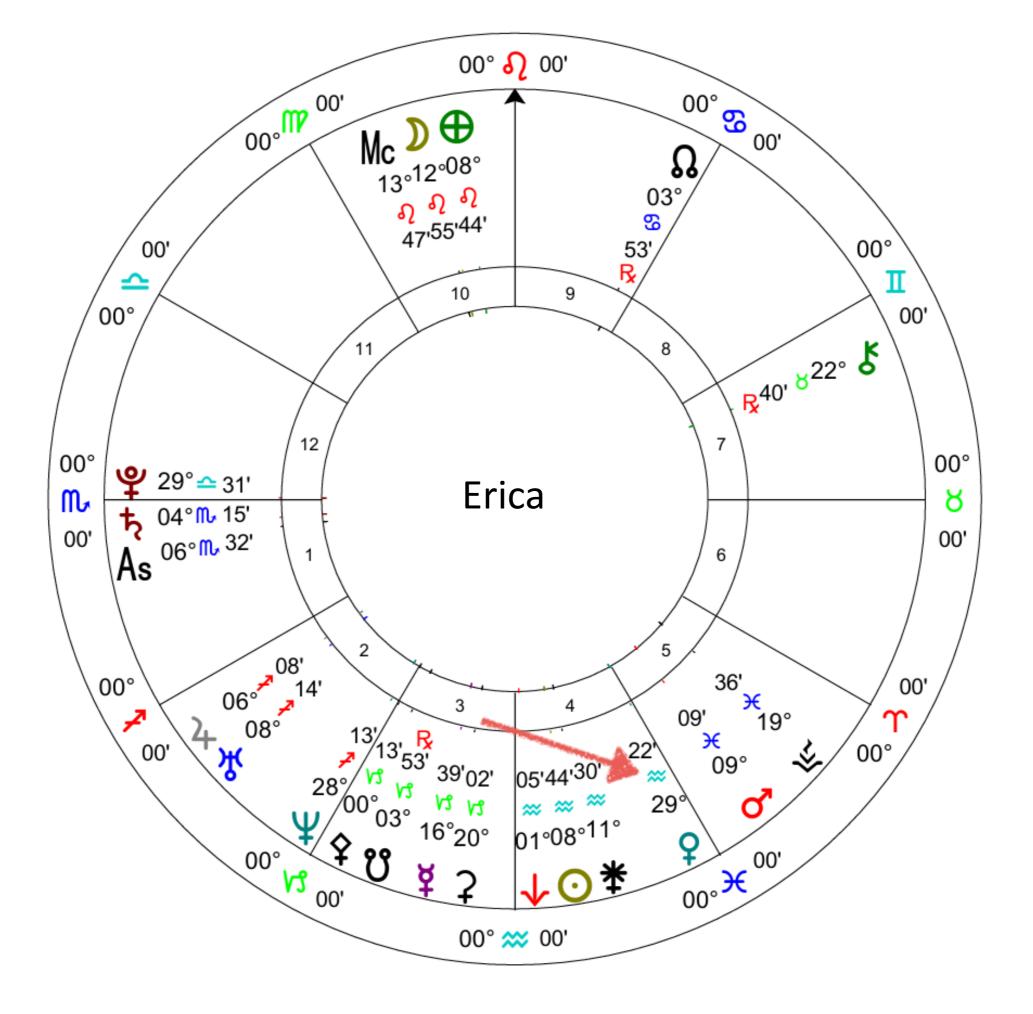

nsciousness.

I passionately search for the meaning of life through freedom, growth, and development."

The sun is in Sagittarius generally from November 22 -December 21.



Most expanded Fire archetype.

Highly consumptive - needs a lot of fuel.

Loves discovering and exploring new territory. Quests for spirit, knowledge, exploration, and growth.

Needs freedom to move or go at any time.

May need or want very little in the way of earthy possessions.

Make good teachers, philosophers, researchers, explorers, free spirits, travel guides, field photographers, almost any work in the travel industry. They are willing to travel around the world to do their work.





Check Your Birthdate Birth Time Birth Place ON YOUR CHART!



## Your Inner Creation Goddess Archetype

































Integrate and Journal with Your Inner Feminine Gratitude & Closure

Ground

Contribute to Your Tracking Sheet