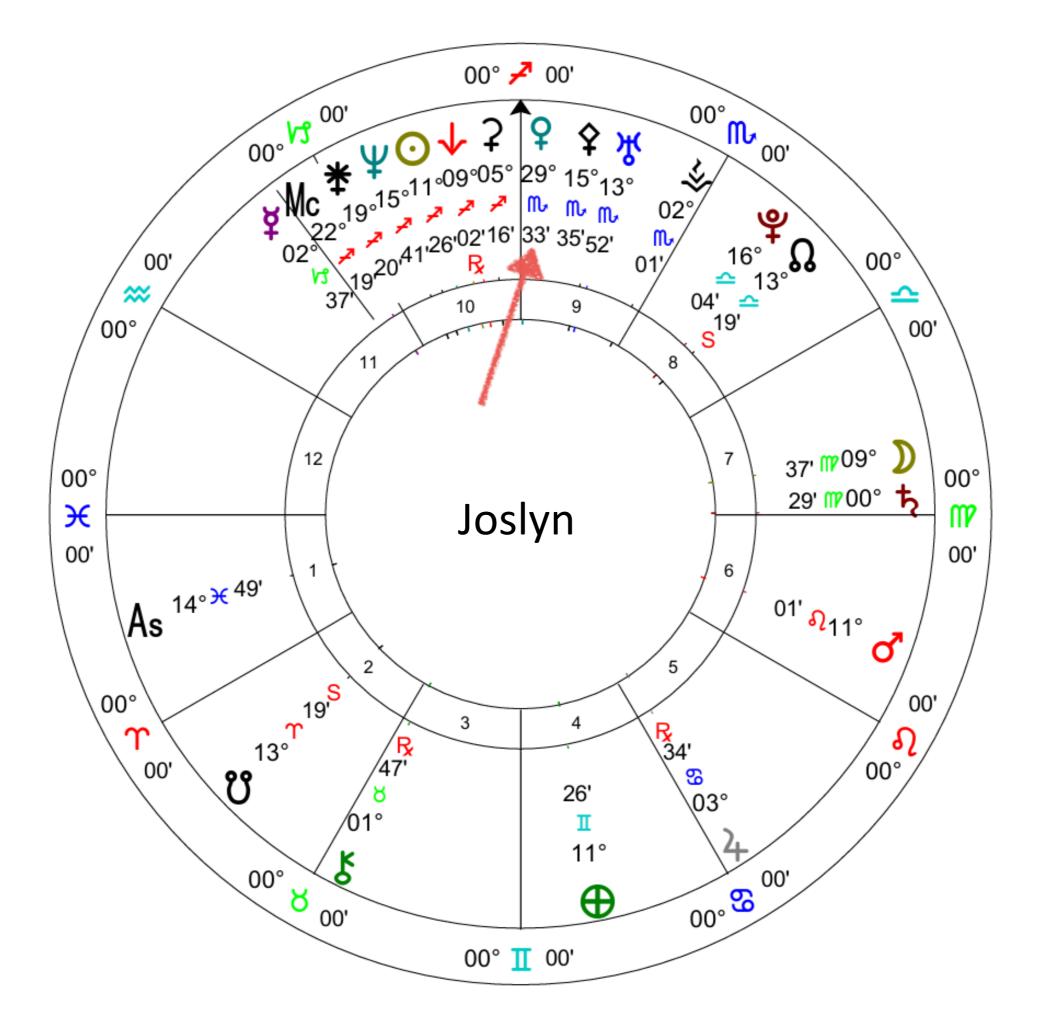

f consciousness.

I passionately search for the meaning of life through freedom, growth, and development."

The sun is in Sagittarius generally from November 22 -December 21.



Most expanded Fire archetype.

Highly consumptive - needs a lot of fuel.

Loves discovering and exploring new territory. Quests for spirit, knowledge, exploration, and growth.

Needs freedom to move or go at any time.

May need or want very little in the way of earthy possessions.

Make good teachers, philosophers, researchers, explorers, free spirits, travel guides, field photographers, almost any work in the travel industry. They are willing to travel around the world to do their work.





Check Your Birthdate Birth Time Birth Place ON YOUR CHART!



## Your Inner Creation Goddess Archetype

































Integrate and Journal with Your Inner Feminine Gratitude & Closure

Ground

Contribute to Your Tracking Sheet