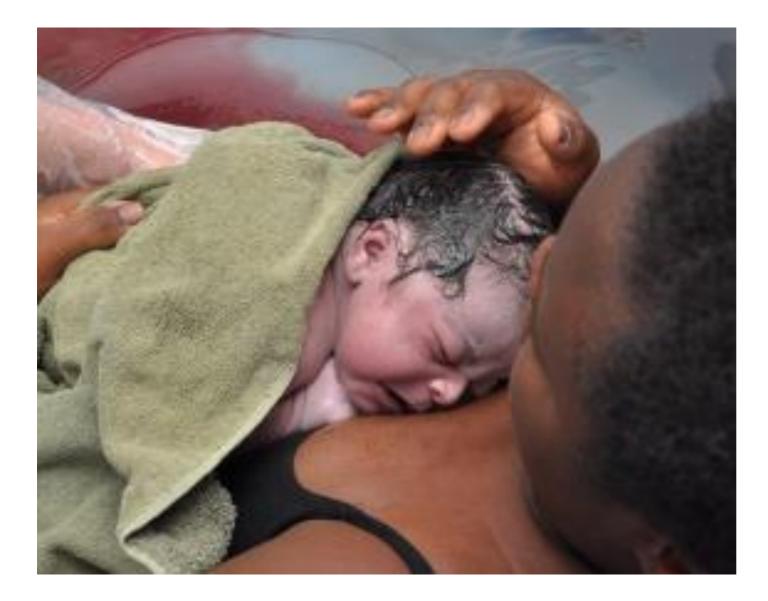

### Yang Feminine

The yang feminine rides the wave of organic timing instinctively knowing when to birth the creation. It then pushes that new life from the nurturing womb space in which it grew.